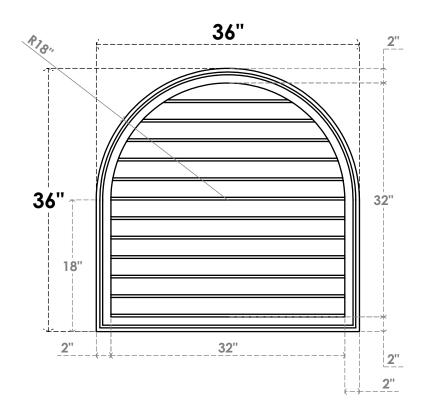

## GVPRT36X3602SN

36"W X 36"H ROUND TOP SURFACE MOUNT PVC GABLE VENT: NON-FUNCTIONAL, W/ 2"W X 1-1/2"P BRICKMOULD FRAME

**FRONT** 

SIDE

LOUVER HEIGHT: 2 5/8"

LOUVER QTY: 12

1. INSTALLATION TO BE COMPLETED IN ACCORDANCE WITH MANUFACTURER'S SPECIFICATIONS. 2. DRAWING MAY NOT BE TO SCALE