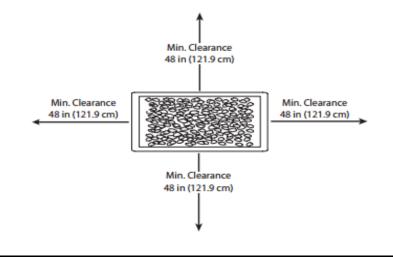

- DO NOT fill tank over 80% full.
- The tank system must be set up for vapor withdrawal.
- STOP using if any part of the Propane Gas Tank is damaged.
   Rust and dents in tank may be hazardous and should be inspected by a Gas Supplier.
- DO NOT burn anything other than the provided materials for this Fire Table.
- Keep away from the unit for the first 20 minutes after igniting your unit for the first time, as lava rocks could pop out and cause injury. Should any rocks pop out, discard them.
- Always ensure that lava rocks are <u>completely dry</u> before use.
   Failure to do so will cause them to crack or pop.
- DO NOT operate unit until all parts are fully assembled.
- DO NOT paint or color any part of this Fire Table / Column.
- Unit may be hot while in use, DO NOT attempt to move it while in use.
- Never leave this Fire Table / Column unattended while in use.
- This unit is NOT intended for cooking.
- Keep all flammable items away and DO NOT use any other fireplace cover for this unit.
- Keep a safe distance to avoid burning skin or clothing.
- DO NOT sit or rest hands or feet on this Fire Table / Column.
- Never place hands or fingers onto upper portion of this unit while in use.
- Keep all electrical cords and fuel supply hose away from heated surfaces.
- Combustible material should NOT be within 72 inches of the top of the unit, and within 48 inches around the entire unit.