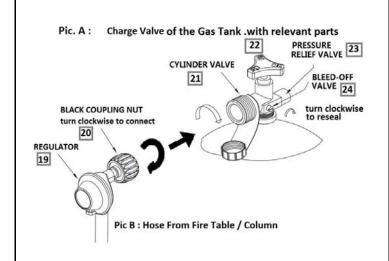

The Owner / User must know all the different parts: Charge Valves and Regulator.

This picture shows different parts of the Charge Valve of the Gas Tank and the Regulator (14/19) is preconnected to the Fire Table / Column. the different components and parts of the Gas Tank and the Fire Table / Column Regulator, as show on the picture to the left here.

Pic. A: Shows the Charge Valve of the Cylinder with the different Valves and Coupling Nut, these forms the top of the Gas Cylinder.

Pic. B: Shows the Regular pre-connected to a hose. This Regulator is pre-connected to the Fire Table / Column.

### Part D.

User's Guide: Connecting the Fire Table / Column to the Gas Cylinder.

This next step guides you to connect the Fire Table / Column Regulator to the Gas Cylinder.

Step 1 : Plug the Black Coupling Nut on the Regulator to the Cylinder Valve.

Step 2 : Turn the Black Coupling Nut, fully CLOCKWISE until fully locked into the position.

Step 3 : Check for Leaks by : Brush some soap and water mixture on all connections.

Turn the gas supply on; if extra large bubbles form on any connection there may be a leak. If you smell gas or a leak is discovered, IMMEDIATELY turn the gas valve off, disconnect Propane Gas tank. Do not use the appliance until the leak is repaired