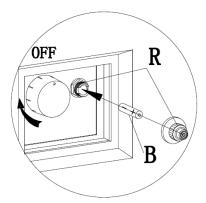

### Part D.

User's Guide: Connecting the Fire Table / Column to the Gas Cylinder.

This next step guides you to connect the Fire Table / Column Regulator to the Gas Cylinder.

Step 1 : Plug the Black Coupling Nut on the Regulator to the Cylinder Valve.

Step 2 : Turn the Black Coupling Nut, fully CLOCKWISE until fully locked into the position.

Step 3 : Check for Leaks by : Brush some soap and water mixture on all connections.

Turn the gas supply on; if extra large bubbles form on any connection there may be a leak. If you smell gas or a leak is discovered, IMMEDIATELY turn the gas valve off, disconnect Propane Gas tank. Do not use the appliance until the leak is repaired