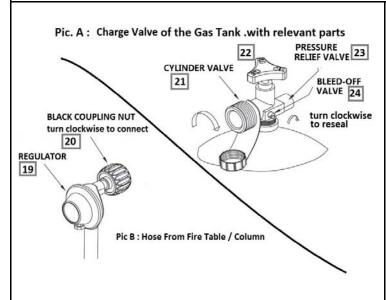

The Owner / User must know all the different parts: Charge Valves and Regulator.

This picture shows different parts of the Charge Valve of the Gas Tank and the Regulator (14/19) is preconnected to the Fire Table / Column. the different components and parts of the Gas Tank and the Fire Table / Column Regulator, as show on the picture to the left here.

Pic. A: Shows the Charge Valve of the Cylinder with the different Valves and Coupling Nut, these forms the top of the Gas Cylinder.

Pic. B: Shows the Regular pre-connected to a hose. This Regulator is pre-connected to the Fire Table / Column.

### Part D.

User's Guide: Connecting the Fire Table / Column to the Gas Cylinder.

This next step guides you to connect the Fire Table / Column Regulator to the Gas Cylinder.

Step 1 : Plug the Black Coupling Nut on the Regulator to the Cylinder Valve.

Step 2 : Turn the Black Coupling Nut, fully CLOCKWISE until fully locked into the position.

Step 3 : Check for Leaks by : Brush some soap and water mixture on all connections.

Turn the gas supply on; if extra large bubbles form on any connection there may be a leak. If you smell gas or a leak is discovered, IMMEDIATELY turn the gas valve off, disconnect Propane Gas tank. Do not use the appliance until the leak is repaired