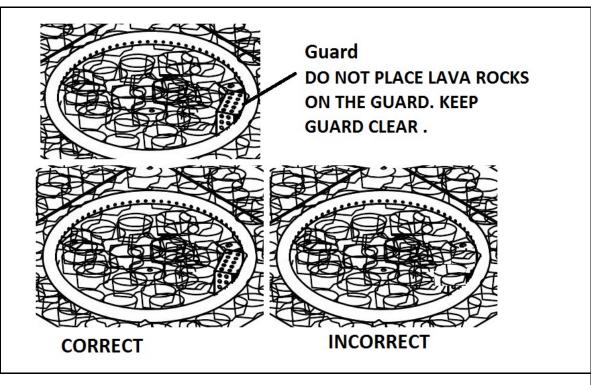

Subject to your preference, you may pour Lava Rocks over the Burer Ring. The Guard MUST NOT BE BLOCKED. Refer to guidance below :

3. Note: Do not place more than 1/4 inch depth of lava rocks above the burner holes. Doing so will suffocate the flame.

5. Fire table must be 60 inches away from the gas tank

Please be careful not to trip over the gas pipe

To ensure proper function, the Guard (02) on the Burner (1) should never have lava rocks (A) covered over it.