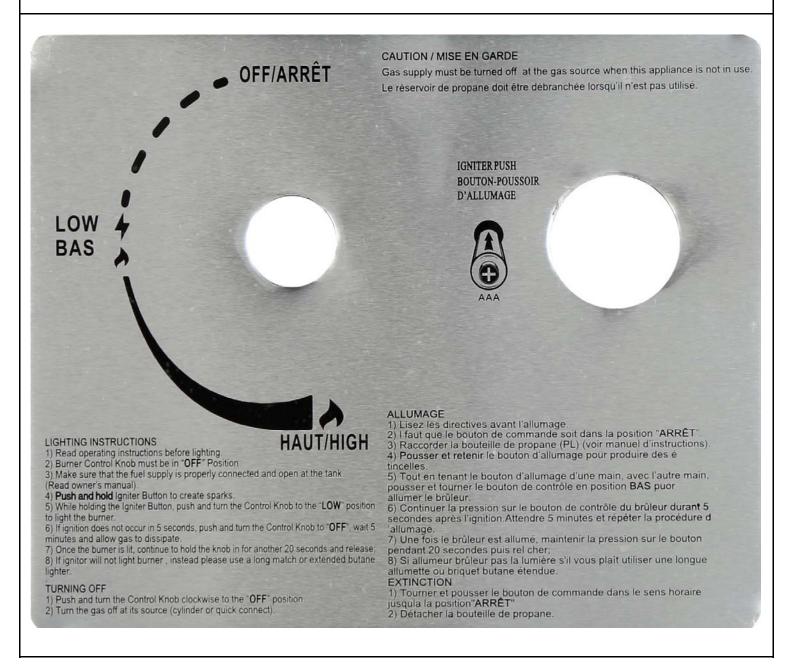

- 1. Make sure the Control Knob (15) is in the "OFF" position.
- 2. Slowly open the Valve (22) on the Propane Gas Tank by turning the Contol Knob (15) counterclockwise.
- 3. Push and hold in the Electronic Ignitor (16) to create sparks within the electrode continue to hold.
- 4. Push in the Control Knob (15) and turn to the "LOW" position.

  Keep holding down the Control Knob (15) to allow gas to flow for 15 seconds.
- 5. If ignition doesn't occur within a few seconds release the Control Knob (15) and rotate to the "OFF" position.

Wait for 5 minutes for gas to clear and then repeat the above lighting instructions.

6. Once the Fire Table / Column is lit, the flame intensity may be controlled by turning the Control Knob (15) between the "LOW" and "HIGH" positions.

2 inches to 10 inches.

- 8. Observe flame height when lit:
- 8.1.) Flame color should be yellow / blue.
- 8.2.) Flame height burns at 2 10 inches high.

# SAFETY INFORMATION: TO SHUT DOWN YOUR FIRE TABLE / COLUMN

To Shut Down your Fire Table / Column, please proceed / adopt the following steps:

- 1. Turn Control Knob (15) clockwise to the "OFF" position.
- 2. Close the Cylinder Valve (21) on the Propane Gas tank if you DO NOT intend to use it for a long time.