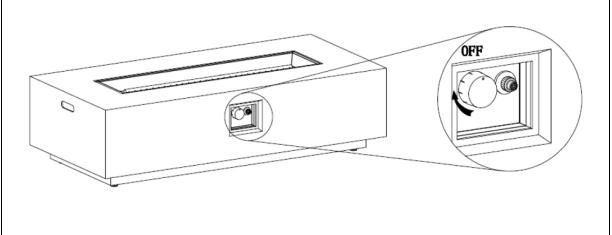

#### **IGNITOR CONTROL BOARD**

Herebelow is an exact visual display of the Operation Tablet as found on your Fire Table / Fire Column. Read carefully before using.