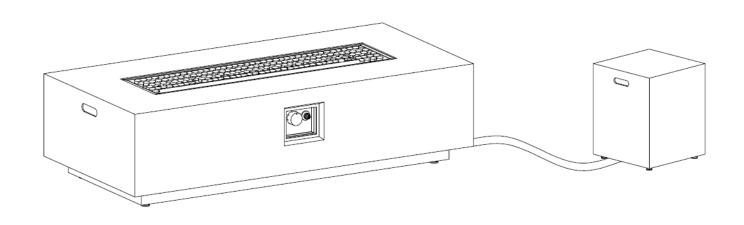

#### FIRE TABLE / COLUMN PARTS INTRODUCTION

Your Fire Table / Column is delivered pre-assembled whereby there is no assembly actions needed. Herebelow is an introduction to all the parts that forms your Fire Table / Column.

seek Qualified Service Technician. This line art below demonstrates the internal components of the Burner. (01)(11)(02)(03)12 (04)(05)(14)(06)(07)(15)(08)16) (09)(17)(10)

For your conveneince all of the above components are individually desribed herebelow.

| Tabulated here below are the description to all parts as shown in above Picture . |                                                                                                                                                                                                                                                                                                                                                                                                                                                                                                                                                                                                                                                                                                                                                                                                                                                                                                                                                                                                                                                                                                                                                                                                                                                                                                                                                                                                                                                                                                                                                                                                                                                                                                                                                                                                                                                                                                                                                                                                                                                                                                                                |                                  |     |  |
|-----------------------------------------------------------------------------------|--------------------------------------------------------------------------------------------------------------------------------------------------------------------------------------------------------------------------------------------------------------------------------------------------------------------------------------------------------------------------------------------------------------------------------------------------------------------------------------------------------------------------------------------------------------------------------------------------------------------------------------------------------------------------------------------------------------------------------------------------------------------------------------------------------------------------------------------------------------------------------------------------------------------------------------------------------------------------------------------------------------------------------------------------------------------------------------------------------------------------------------------------------------------------------------------------------------------------------------------------------------------------------------------------------------------------------------------------------------------------------------------------------------------------------------------------------------------------------------------------------------------------------------------------------------------------------------------------------------------------------------------------------------------------------------------------------------------------------------------------------------------------------------------------------------------------------------------------------------------------------------------------------------------------------------------------------------------------------------------------------------------------------------------------------------------------------------------------------------------------------|----------------------------------|-----|--|
| Item                                                                              | Picture                                                                                                                                                                                                                                                                                                                                                                                                                                                                                                                                                                                                                                                                                                                                                                                                                                                                                                                                                                                                                                                                                                                                                                                                                                                                                                                                                                                                                                                                                                                                                                                                                                                                                                                                                                                                                                                                                                                                                                                                                                                                                                                        | Description                      | Qty |  |
| 01                                                                                | the state of the s | Burner Ring                      | 1   |  |
| 02                                                                                |                                                                                                                                                                                                                                                                                                                                                                                                                                                                                                                                                                                                                                                                                                                                                                                                                                                                                                                                                                                                                                                                                                                                                                                                                                                                                                                                                                                                                                                                                                                                                                                                                                                                                                                                                                                                                                                                                                                                                                                                                                                                                                                                | Guard                            | 1   |  |
| 03                                                                                |                                                                                                                                                                                                                                                                                                                                                                                                                                                                                                                                                                                                                                                                                                                                                                                                                                                                                                                                                                                                                                                                                                                                                                                                                                                                                                                                                                                                                                                                                                                                                                                                                                                                                                                                                                                                                                                                                                                                                                                                                                                                                                                                | Thermocouple                     | 1   |  |
| 04                                                                                |                                                                                                                                                                                                                                                                                                                                                                                                                                                                                                                                                                                                                                                                                                                                                                                                                                                                                                                                                                                                                                                                                                                                                                                                                                                                                                                                                                                                                                                                                                                                                                                                                                                                                                                                                                                                                                                                                                                                                                                                                                                                                                                                | Ground Wire                      | 1   |  |
| 05                                                                                |                                                                                                                                                                                                                                                                                                                                                                                                                                                                                                                                                                                                                                                                                                                                                                                                                                                                                                                                                                                                                                                                                                                                                                                                                                                                                                                                                                                                                                                                                                                                                                                                                                                                                                                                                                                                                                                                                                                                                                                                                                                                                                                                | Ignition Pin                     | 1   |  |
| 06                                                                                |                                                                                                                                                                                                                                                                                                                                                                                                                                                                                                                                                                                                                                                                                                                                                                                                                                                                                                                                                                                                                                                                                                                                                                                                                                                                                                                                                                                                                                                                                                                                                                                                                                                                                                                                                                                                                                                                                                                                                                                                                                                                                                                                | Burner Plate                     | 1   |  |
| 07                                                                                | 000                                                                                                                                                                                                                                                                                                                                                                                                                                                                                                                                                                                                                                                                                                                                                                                                                                                                                                                                                                                                                                                                                                                                                                                                                                                                                                                                                                                                                                                                                                                                                                                                                                                                                                                                                                                                                                                                                                                                                                                                                                                                                                                            | The control panel                | 1   |  |
| 08                                                                                |                                                                                                                                                                                                                                                                                                                                                                                                                                                                                                                                                                                                                                                                                                                                                                                                                                                                                                                                                                                                                                                                                                                                                                                                                                                                                                                                                                                                                                                                                                                                                                                                                                                                                                                                                                                                                                                                                                                                                                                                                                                                                                                                | CSA Warning Label                | 1   |  |
| 09                                                                                |                                                                                                                                                                                                                                                                                                                                                                                                                                                                                                                                                                                                                                                                                                                                                                                                                                                                                                                                                                                                                                                                                                                                                                                                                                                                                                                                                                                                                                                                                                                                                                                                                                                                                                                                                                                                                                                                                                                                                                                                                                                                                                                                | Tank cover                       | 1   |  |
| 10                                                                                |                                                                                                                                                                                                                                                                                                                                                                                                                                                                                                                                                                                                                                                                                                                                                                                                                                                                                                                                                                                                                                                                                                                                                                                                                                                                                                                                                                                                                                                                                                                                                                                                                                                                                                                                                                                                                                                                                                                                                                                                                                                                                                                                | Main Frame of Fire Table         | 1   |  |
| 11                                                                                |                                                                                                                                                                                                                                                                                                                                                                                                                                                                                                                                                                                                                                                                                                                                                                                                                                                                                                                                                                                                                                                                                                                                                                                                                                                                                                                                                                                                                                                                                                                                                                                                                                                                                                                                                                                                                                                                                                                                                                                                                                                                                                                                | Nozzle                           | 1   |  |
| 12                                                                                | J                                                                                                                                                                                                                                                                                                                                                                                                                                                                                                                                                                                                                                                                                                                                                                                                                                                                                                                                                                                                                                                                                                                                                                                                                                                                                                                                                                                                                                                                                                                                                                                                                                                                                                                                                                                                                                                                                                                                                                                                                                                                                                                              | Corrugated Pipe                  | 1   |  |
| 13                                                                                |                                                                                                                                                                                                                                                                                                                                                                                                                                                                                                                                                                                                                                                                                                                                                                                                                                                                                                                                                                                                                                                                                                                                                                                                                                                                                                                                                                                                                                                                                                                                                                                                                                                                                                                                                                                                                                                                                                                                                                                                                                                                                                                                | Switching Valve                  | 1   |  |
| 14                                                                                |                                                                                                                                                                                                                                                                                                                                                                                                                                                                                                                                                                                                                                                                                                                                                                                                                                                                                                                                                                                                                                                                                                                                                                                                                                                                                                                                                                                                                                                                                                                                                                                                                                                                                                                                                                                                                                                                                                                                                                                                                                                                                                                                | Regulator Valve with Gas<br>Hose | 1   |  |
| 15                                                                                | $\bigcirc$                                                                                                                                                                                                                                                                                                                                                                                                                                                                                                                                                                                                                                                                                                                                                                                                                                                                                                                                                                                                                                                                                                                                                                                                                                                                                                                                                                                                                                                                                                                                                                                                                                                                                                                                                                                                                                                                                                                                                                                                                                                                                                                     | Control Knob                     | 1   |  |
| 16                                                                                |                                                                                                                                                                                                                                                                                                                                                                                                                                                                                                                                                                                                                                                                                                                                                                                                                                                                                                                                                                                                                                                                                                                                                                                                                                                                                                                                                                                                                                                                                                                                                                                                                                                                                                                                                                                                                                                                                                                                                                                                                                                                                                                                | Ignitor                          | 1   |  |
| 17                                                                                |                                                                                                                                                                                                                                                                                                                                                                                                                                                                                                                                                                                                                                                                                                                                                                                                                                                                                                                                                                                                                                                                                                                                                                                                                                                                                                                                                                                                                                                                                                                                                                                                                                                                                                                                                                                                                                                                                                                                                                                                                                                                                                                                | Foot                             | 4   |  |