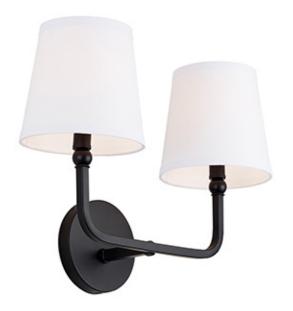

# **2 LIGHT VANITY**

Matte Black

Available Finishes: Aged Brass (AD), Brushed Nickel (BN), Matte

Black (MB), Polished Nickel (PN)

### **DIMENSIONS**

Dimensions: 16"W x 12"H x 7.25"E

Product Weight: 2 lbs.

Backplate: 5"W x 5"H x 0.75"E

Junction: Ctr/Top: 9.5"; Ctr/Btm: 2.5"

# **SHADE DESCRIPTION**

White Fabric Stay-Straight Shades Shade Dimensions: 4.5"W x 6"H