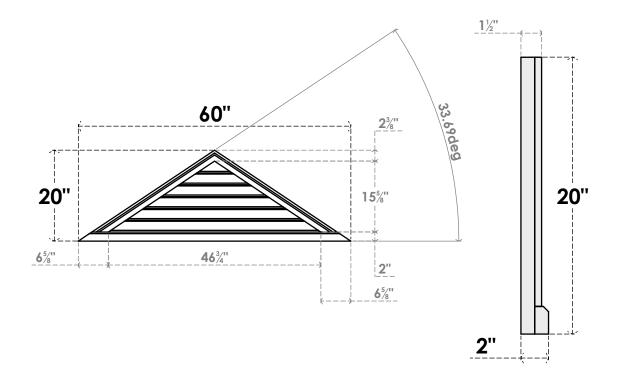

## GVPTR60X2003SF

60"W X 20"H TRIANGLE SURFACE MOUNT PVC GABLE VENT 8/12 PITCH: FUNCTIONAL, W/ 2"W X 2"P **BRICKMOULD SILL FRAME** 

**VENTING AREA: 29.24 SQ IN** LOUVER HEIGHT: 2 5/8"

LOUVER QTY: 6

**FRONT** 

SIDE

1. INSTALLATION TO BE COMPLETED IN ACCORDANCE WITH MANUFACTURER'S SPECIFICATIONS.
2. DRAWING MAY NOT BE TO SCALE

3. THIS DRAWING IS INTENDED FOR DESIGN AND PLANNING PURPOSES ONLY.

4. ALL INFORMATION CONTAINED HEREIN WAS CURRENT AT THE TIME OF DEVELOPMENT BUT MUST BE REVIEWED AND APPROVED BY THE PRODUCT MANUFACTURER TO BE CONSIDERED ACCURATE.

5. ARCHITECTURAL GRADE PVC PRODUCTS ARE MADE FROM EXPANDED CELLULAR PVC AND COME NATURALLY WHITE BUT MAY BE

**PAINTED** 

EKENA MILLWORK 2300 WEST MAIN ST. CLARKSVILLE, TX 75426 TOLL FREE: 866-607-0453 WWW.EKENAMILLWORK.COM