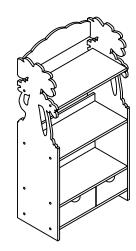

Item No: TD-0069A

Fantasy Fields - Dinosaur Kingdom Bookshelf

### WARNING

Small parts and sharp points may be present prior to assembly.

#### CARE INSTRUCTIONS

To clean your product, use mild soap and water on adamp cloth. Do not use window cleaners or cleaning abrasives as they will scratch the surface and could damage the protective coating.

#### CUSTOMER SERVICE

For questions regarding this product, or to receive replacement or missing parts, please contact customer service based on your location. Please have ready the model number and part number(s) located in this assembly instruction sheet when you contact us.

www.fantasyfields.com

### **HARDWARES:**









### PRODUCT PARTS:







## STEP 2









8PCS



## STEP 4



www.fantasyfields.com

# STEP 5



4PCS

# STEP 6



4PCS





# STEP 7



# STEP 8



(Finished Product)

MADE IN CHINA

www.fantasyfields.com