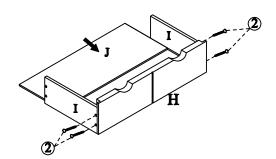

TD-0069A

Fantasy Fields - Dinosaur Kingdom Bookshelf

### WARNING

Small parts and sharp points may be present prior to assembly.

#### CARE INSTRUCTIONS

To clean your product, use mild soap and water on adamp cloth. Do not use window cleaners or cleaning abrasives as they will scratch the surface and could damage the protective coating.

#### CUSTOMER SERVICE

For questions regarding this product, or to receive replacement or missing parts, please contact customer service based on your location. Please have ready the model number and part number(s) located in this assembly instruction sheet when you contact us.

www.fantasyfields.com

### **HARDWARES:**









### PRODUCT PARTS:







## STEP 2









8PCS



## STEP 4



www.fantasyfields.com

# STEP 5



4PCS

# STEP 6



4PCS





# STEP 7



# STEP 8



(Finished Product)

MADE IN CHINA

www.fantasyfields.com