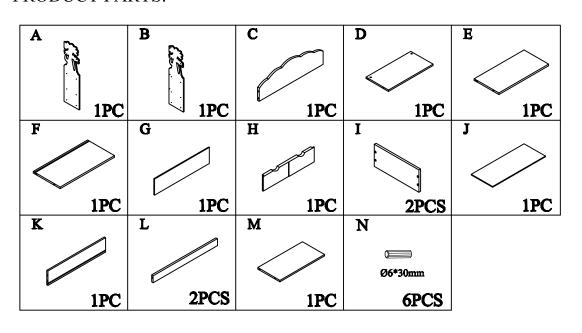

Item No: TD-0069A

Fantasy Fields - Dinosaur Kingdom Bookshelf

### WARNING

Small parts and sharp points may be present prior to assembly.

#### CARE INSTRUCTIONS

To clean your product, use mild soap and water on adamp cloth. Do not use window cleaners or cleaning abrasives as they will scratch the surface and could damage the protective coating.

#### CUSTOMER SERVICE

For questions regarding this product, or to receive replacement or missing parts, please contact customer service based on your location. Please have ready the model number and part number(s) located in this assembly instruction sheet when you contact us.

www.fantasyfields.com

### **HARDWARES:**









### PRODUCT PARTS:







## STEP 2









8PCS



## STEP 4



www.fantasyfields.com

# STEP 5



4PCS

# STEP 6



4PCS





# STEP 7



# STEP 8



(Finished Product)

MADE IN CHINA

www.fantasyfields.com