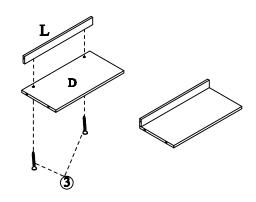

Item No: TD-0069A

Fantasy Fields - Dinosaur Kingdom Bookshelf

### WARNING

Small parts and sharp points may be present prior to assembly.

#### CARE INSTRUCTIONS

To clean your product, use mild soap and water on adamp cloth. Do not use window cleaners or cleaning abrasives as they will scratch the surface and could damage the protective coating.

#### CUSTOMER SERVICE

For questions regarding this product, or to receive replacement or missing parts, please contact customer service based on your location. Please have ready the model number and part number(s) located in this assembly instruction sheet when you contact us.

www.fantasyfields.com

### **HARDWARES:**









### PRODUCT PARTS:







## STEP 2









8PCS



## STEP 4



www.fantasyfields.com

# STEP 5



4PCS

# STEP 6



4PCS





# STEP 7



# STEP 8



(Finished Product)

MADE IN CHINA

www.fantasyfields.com