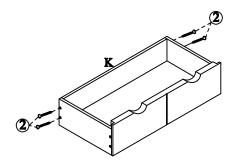

D-0069A

Fantasy Fields - Dinosaur Kingdom Bookshelf

### WARNING

Small parts and sharp points may be present prior to assembly.

#### CARE INSTRUCTIONS

To clean your product, use mild soap and water on adamp cloth. Do not use window cleaners or cleaning abrasives as they will scratch the surface and could damage the protective coating.

#### CUSTOMER SERVICE

For questions regarding this product, or to receive replacement or missing parts, please contact customer service based on your location. Please have ready the model number and part number(s) located in this assembly instruction sheet when you contact us.

www.fantasyfields.com

### **HARDWARES:**









### PRODUCT PARTS:







## STEP 2









8PCS



## STEP 4



www.fantasyfields.com

# STEP 5



4PCS

# STEP 6



4PCS





# STEP 7



# STEP 8



(Finished Product)

MADE IN CHINA

www.fantasyfields.com