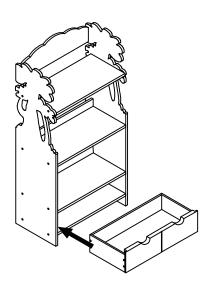

tasy Fields - Dinosaur Kingdom Bookshelf

### WARNING

Small parts and sharp points may be present prior to assembly.

#### CARE INSTRUCTIONS

To clean your product, use mild soap and water on adamp cloth. Do not use window cleaners or cleaning abrasives as they will scratch the surface and could damage the protective coating.

#### CUSTOMER SERVICE

For questions regarding this product, or to receive replacement or missing parts, please contact customer service based on your location. Please have ready the model number and part number(s) located in this assembly instruction sheet when you contact us.

www.fantasyfields.com

### **HARDWARES:**









### PRODUCT PARTS:







## STEP 2









8PCS



## STEP 4



www.fantasyfields.com

# STEP 5



4PCS

# STEP 6



4PCS





# STEP 7



# STEP 8



(Finished Product)

MADE IN CHINA

www.fantasyfields.com