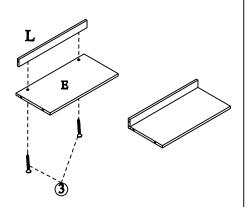

Item No: TD-0069A

Fantasy Fields - Dinosaur Kingdom Bookshelf

### WARNING

Small parts and sharp points may be present prior to assembly.

#### CARE INSTRUCTIONS

To clean your product, use mild soap and water on adamp cloth. Do not use window cleaners or cleaning abrasives as they will scratch the surface and could damage the protective coating.

#### CUSTOMER SERVICE

For questions regarding this product, or to receive replacement or missing parts, please contact customer service based on your location. Please have ready the model number and part number(s) located in this assembly instruction sheet when you contact us.

www.fantasyfields.com

### **HARDWARES:**









### PRODUCT PARTS:







## STEP 2









8PCS



## STEP 4



www.fantasyfields.com

# STEP 5



4PCS

# STEP 6



4PCS





# STEP 7



# STEP 8



(Finished Product)

MADE IN CHINA

www.fantasyfields.com