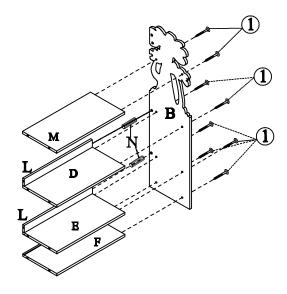

Item No: TD-0069A

Fantasy Fields - Dinosaur Kingdom Bookshelf

### WARNING

Small parts and sharp points may be present prior to assembly.

#### CARE INSTRUCTIONS

To clean your product, use mild soap and water on adamp cloth. Do not use window cleaners or cleaning abrasives as they will scratch the surface and could damage the protective coating.

#### CUSTOMER SERVICE

For questions regarding this product, or to receive replacement or missing parts, please contact customer service based on your location. Please have ready the model number and part number(s) located in this assembly instruction sheet when you contact us.

www.fantasyfields.com

### **HARDWARES:**









### PRODUCT PARTS:







## STEP 2









8PCS



## STEP 4



www.fantasyfields.com

# STEP 5



4PCS

# STEP 6



4PCS





# STEP 7



# STEP 8



(Finished Product)

MADE IN CHINA

www.fantasyfields.com