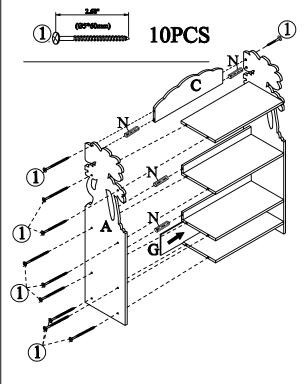

Item No: TD-0069A

Fantasy Fields - Dinosaur Kingdom Bookshelf

### WARNING

Small parts and sharp points may be present prior to assembly.

#### CARE INSTRUCTIONS

To clean your product, use mild soap and water on adamp cloth. Do not use window cleaners or cleaning abrasives as they will scratch the surface and could damage the protective coating.

#### CUSTOMER SERVICE

For questions regarding this product, or to receive replacement or missing parts, please contact customer service based on your location. Please have ready the model number and part number(s) located in this assembly instruction sheet when you contact us.

www.fantasyfields.com

### **HARDWARES:**









### PRODUCT PARTS:







## STEP 2









8PCS



## STEP 4



www.fantasyfields.com

# STEP 5



4PCS

# STEP 6



4PCS





# STEP 7



# STEP 8



(Finished Product)

MADE IN CHINA

www.fantasyfields.com