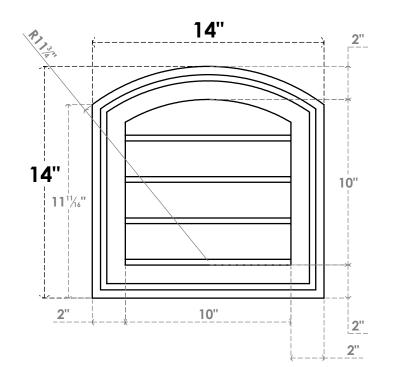

## GVPAR14X1402SN

14"W X 14"H ARCH TOP SURFACE MOUNT PVC GABLE VENT: NON-FUNCTIONAL, W/ 2"W X 1-1/2"P BRICKMOULD FRAME

FRONT

## LOUVER HEIGHT: 2 1/2" LOUVER QTY: 4

NOTES

- 1. INSTALLATION TO BE COMPLETED IN ACCORDANCE WITH MANUFACTURER'S SPECIFICATIONS. 2. DRAWING MAY NOT BE TO SCALE

2. DRAWING MAT NOT BE TO SCALE
3. THIS DRAWING IS INTENDED FOR DESIGN AND PLANNING PURPOSES ONLY.
4. ALL INFORMATION CONTAINED HEREIN WAS CURRENT AT THE TIME OF DEVELOPMENT BUT MUST BE REVIEWED AND APPROVED BY THE PRODUCT MANUFACTURER TO BE CONSIDERED ACCURATE.
5. ARCHITECTURAL GRADE PVC PRODUCTS ARE MADE FROM EXPANDED CELLULAR PVC AND COME NATURALLY WHITE BUT MAY BE