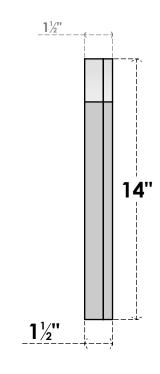

## GVPAR14X1402SN

14"W X 14"H ARCH TOP SURFACE MOUNT PVC GABLE VENT: NON-FUNCTIONAL, W/ 2"W X 1-1/2"P BRICKMOULD FRAME







FRONT

## SIDE

## LOUVER HEIGHT: 2 1/2" LOUVER QTY: 4



NOTES

- 1. INSTALLATION TO BE COMPLETED IN ACCORDANCE WITH MANUFACTURER'S SPECIFICATIONS. 2. DRAWING MAY NOT BE TO SCALE

2. DRAWING MAT NOT BE TO SCALE
3. THIS DRAWING IS INTENDED FOR DESIGN AND PLANNING PURPOSES ONLY.
4. ALL INFORMATION CONTAINED HEREIN WAS CURRENT AT THE TIME OF DEVELOPMENT BUT MUST BE REVIEWED AND APPROVED BY THE PRODUCT MANUFACTURER TO BE CONSIDERED ACCURATE.
5. ARCHITECTURAL GRADE PVC PRODUCTS ARE MADE FROM EXPANDED CELLULAR PVC AND COME NATURALLY WHITE BUT MAY BE

PAINTED

**EKENA MILLWORK** 2300 WEST MAIN ST. CLARKSVILLE, TX 75426 TOLL FREE: 866-607-0453 WWW.EKENAMILLWORK.COM

Generated Date : 08/10/2022