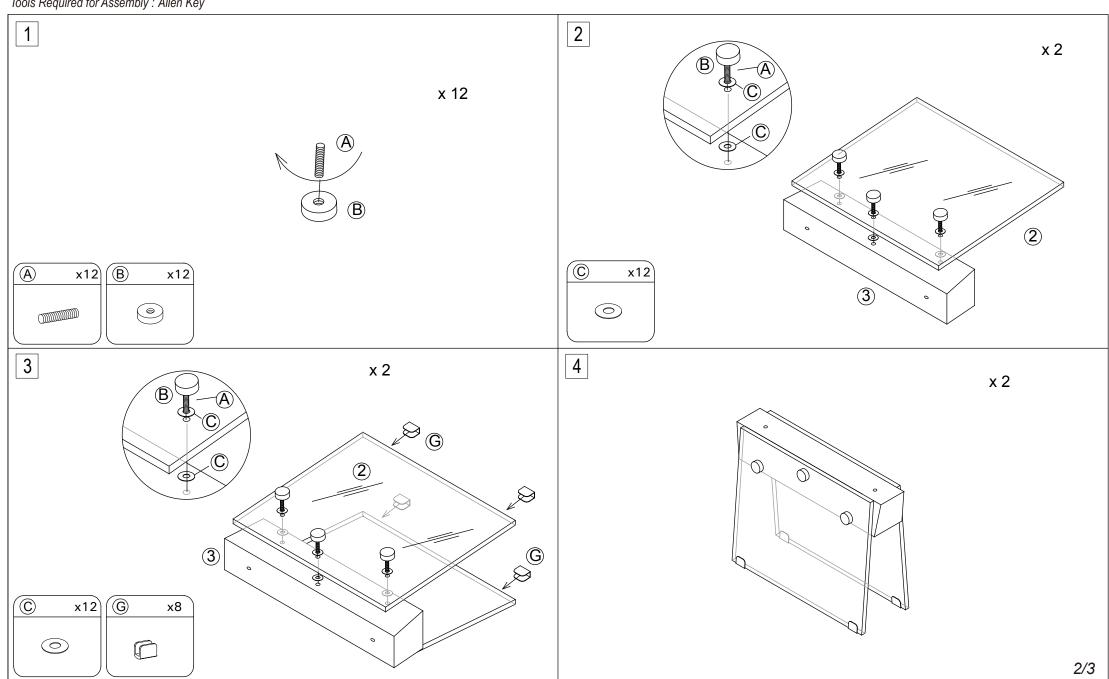

## **Part List and Hardware List**

| PIECE | DESCRIPTION      | PICTURE | QUANTITY |
|-------|------------------|---------|----------|
| 1     | Top Panel        | (=;==)  | 1X       |
| 2     | Foot             |         | 4X       |
| 3     | Connect Wood     |         | 2X       |
| А     | Screw (M8x40mm)  |         | 12X      |
| В     | Nut              |         | 12X      |
| С     | Plastic Washer   | 0       | 24X      |
| D     | Screw (M8x100mm) |         | 4X       |
| E     | Washer           | 0       | 4X       |
| F     | Nut              | 8       | 4X       |
| G     | Foot Mat         |         | 8X       |
| Н     | Allen key        |         | 1X       |

Estimated Assembly Time: 30minutes.

Tools Required for Assembly : Allen Key