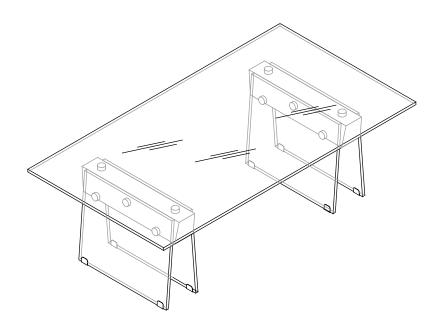

inish during assembly
- \* This item may require periodic tightening

Product Dimensions: 51.2"Wx27.6"Dx16.1" H

## **Part List and Hardware List**

| PIECE | DESCRIPTION      | PICTURE | QUANTITY |
|-------|------------------|---------|----------|
| 1     | Top Panel        | (=;==)  | 1X       |
| 2     | Foot             |         | 4X       |
| 3     | Connect Wood     |         | 2X       |
| А     | Screw (M8x40mm)  |         | 12X      |
| В     | Nut              |         | 12X      |
| С     | Plastic Washer   | 0       | 24X      |
| D     | Screw (M8x100mm) |         | 4X       |
| E     | Washer           | 0       | 4X       |
| F     | Nut              | 8       | 4X       |
| G     | Foot Mat         |         | 8X       |
| Н     | Allen key        |         | 1X       |



## **PREPARATION**

Before beginning assembly of product, make sure all parts are present. Compare parts with package contents list and hardware contents list. If any part is missing or damaged, do not attempt to assemble the product.

Estimated Assembly Time: 30minutes.

Tools Required for Assembly : Allen Key