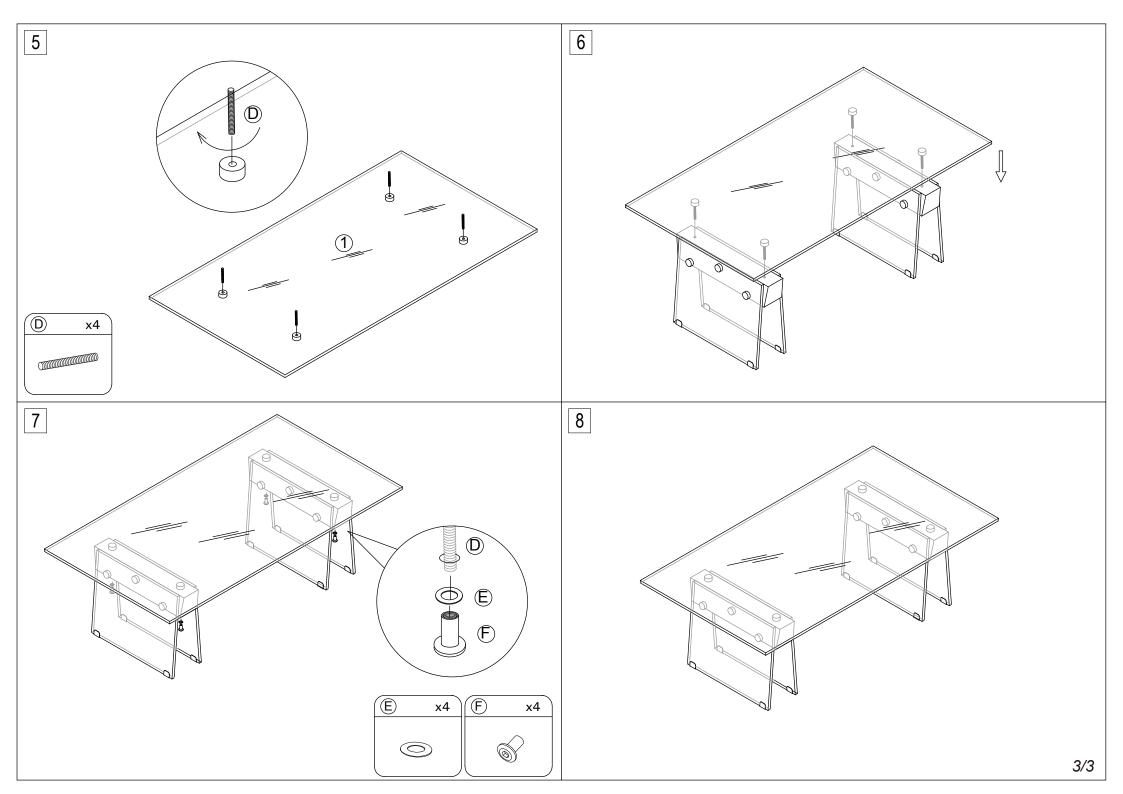

## **Part List and Hardware List**

| PIECE | DESCRIPTION      | PICTURE | QUANTITY |
|-------|------------------|---------|----------|
| 1     | Top Panel        | (=;==)  | 1X       |
| 2     | Foot             |         | 4X       |
| 3     | Connect Wood     |         | 2X       |
| А     | Screw (M8x40mm)  |         | 12X      |
| В     | Nut              |         | 12X      |
| С     | Plastic Washer   | 0       | 24X      |
| D     | Screw (M8x100mm) |         | 4X       |
| E     | Washer           | 0       | 4X       |
| F     | Nut              | 8       | 4X       |
| G     | Foot Mat         |         | 8X       |
| Н     | Allen key        |         | 1X       |

Estimated Assembly Time: 30minutes.

Tools Required for Assembly : Allen Key