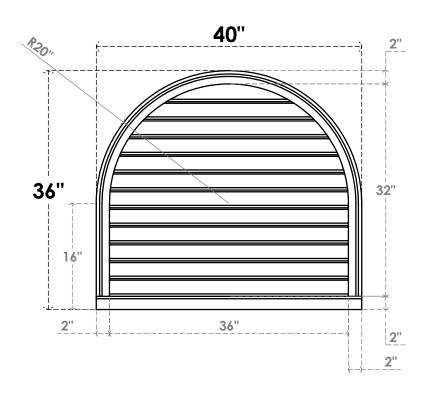

## GVPRT40X3603SF

40"W X 36"H ROUND TOP SURFACE MOUNT PVC GABLE VENT: FUNCTIONAL, W/ 2"W X 2"P **BRICKMOULD SILL FRAME** 

**VENTING AREA: 91.18 SQ IN** 

LOUVER HEIGHT: 2 5/8"

LOUVER QTY: 12

**FRONT** 

SIDE

1. INSTALLATION TO BE COMPLETED IN ACCORDANCE WITH MANUFACTURER'S SPECIFICATIONS. 2. DRAWING MAY NOT BE TO SCALE