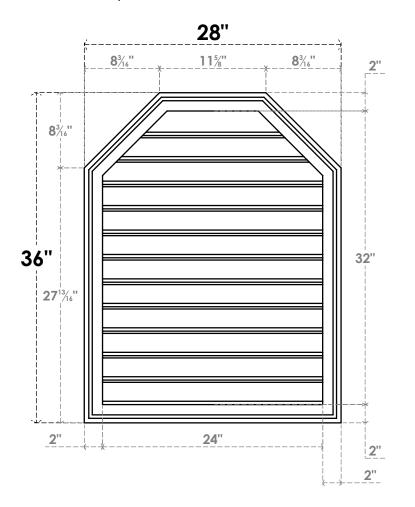

## GVPOT28X3602SF

28"W X 36"H OCTAGONAL TOP SURFACE MOUNT PVC GABLE VENT: FUNCTIONAL, W/ 2"W X 1-1/2"P BRICKMOULD FRAME

**VENTING AREA: 62.97 SQ IN** 

LOUVER HEIGHT: 2 5/8"

LOUVER QTY: 12

**FRONT** 

SIDE

**EKENA MILLWORK** 2300 WEST MAIN ST. CLARKSVILLE, TX 75426 TOLL FREE: 866-607-0453 WWW.EKENAMILLWORK.COM