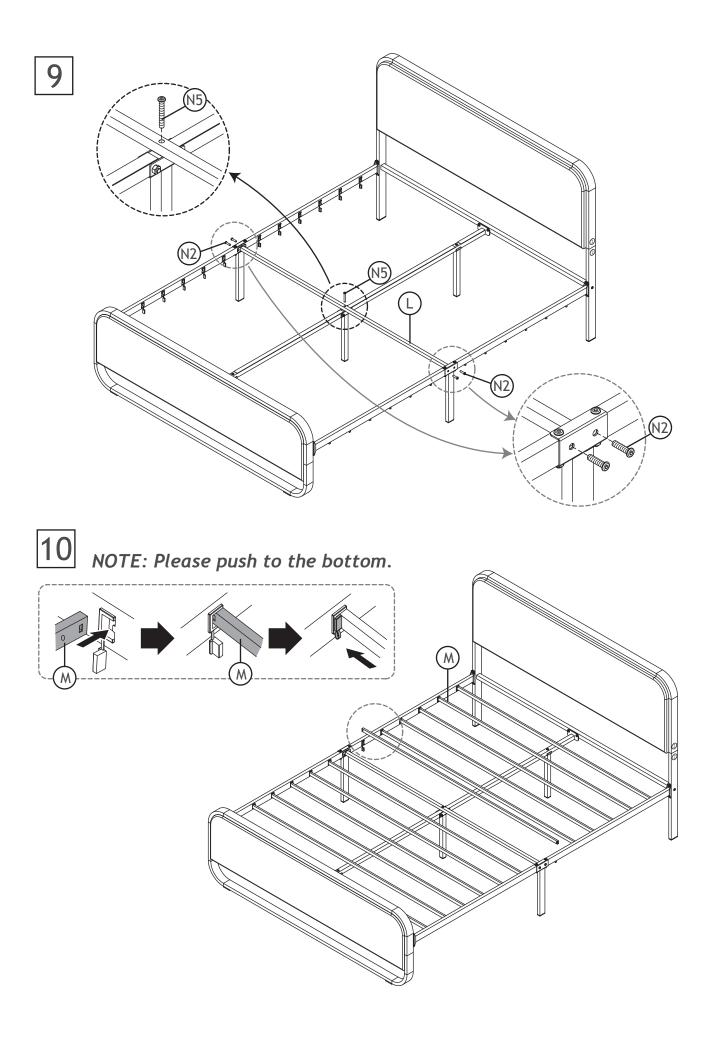

### ASSEMBLY

Before your installation, please make sure that you have all the parts listed on the manual. If you find something missing, stop installing and contact your supplier immediately.

NOTE: Please do not completely tighten all the hardware until the entire assembly is completed!