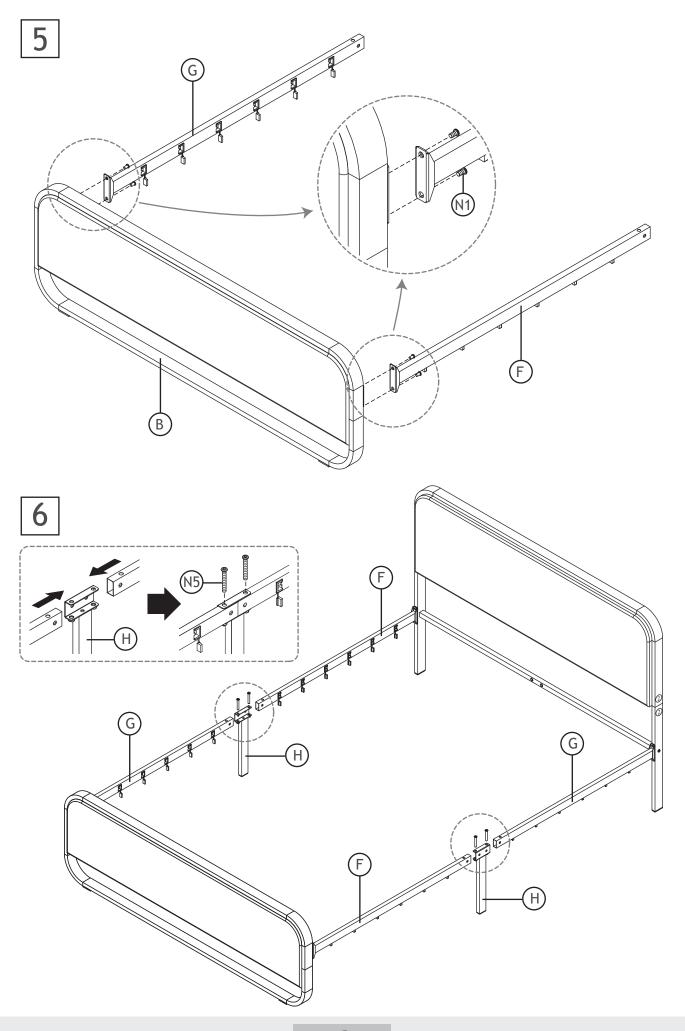

### ASSEMBLY

Before your installation, please make sure that you have all the parts listed on the manual. If you find something missing, stop installing and contact your supplier immediately.

NOTE: Please do not completely tighten all the hardware until the entire assembly is completed!