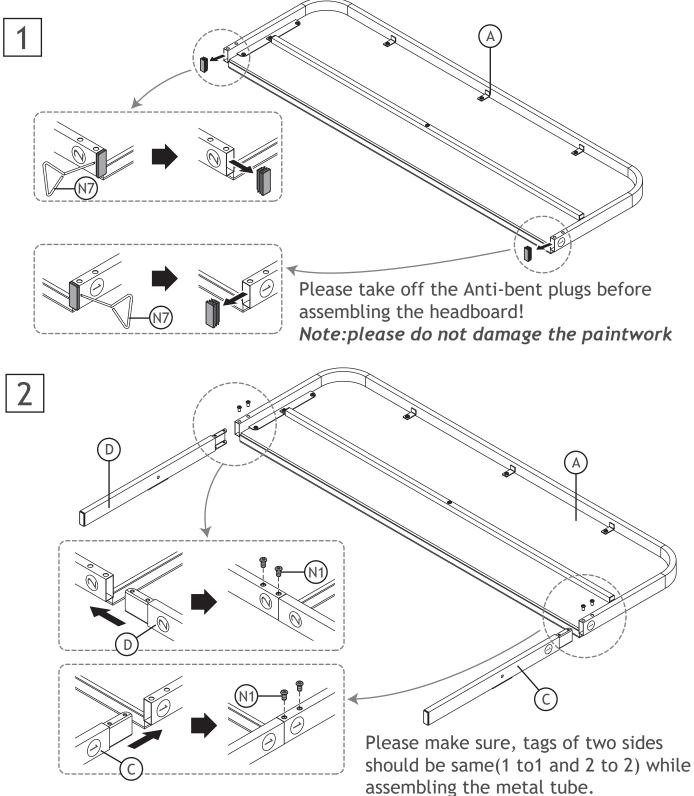

### ASSEMBLY

Before your installation, please make sure that you have all the parts listed on the manual. If you find something missing, stop installing and contact your supplier immediately.

NOTE: Please do not completely tighten all the hardware until the entire assembly is completed!