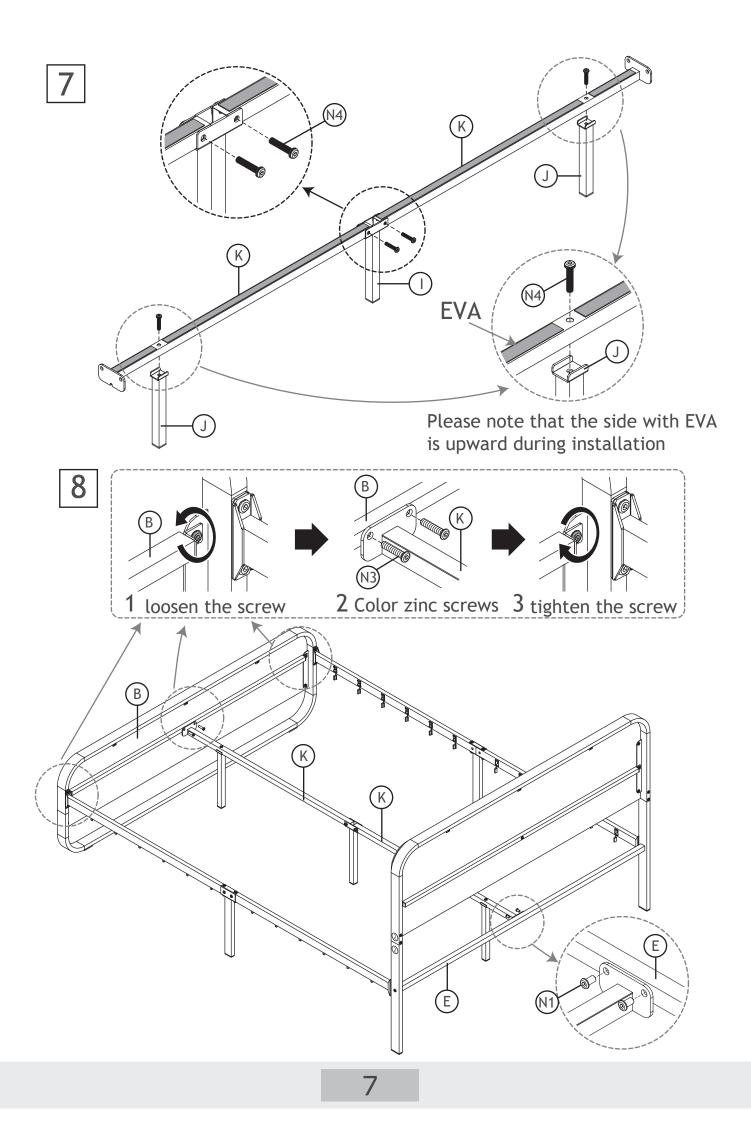

### ASSEMBLY

Before your installation, please make sure that you have all the parts listed on the manual. If you find something missing, stop installing and contact your supplier immediately.

NOTE: Please do not completely tighten all the hardware until the entire assembly is completed!