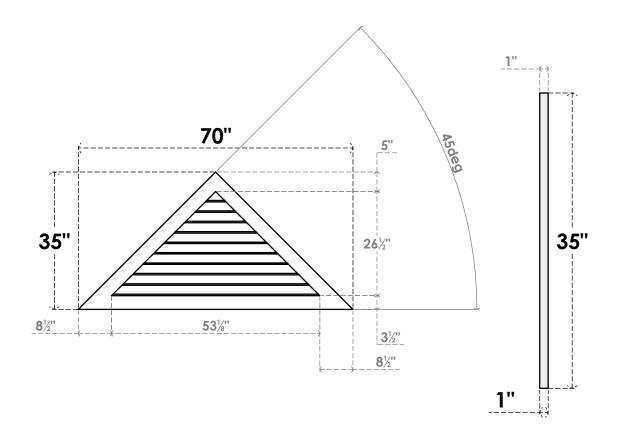

## GVPTR70X3501SN

70"W X 35"H TRIANGLE SURFACE MOUNT PVC GABLE VENT 12/12 PITCH: NON-FUNCTIONAL, W/ 3-1/2"W X 1"P STANDARD FRAME

**FRONT** 

SIDE

LOUVER HEIGHT: 2 5/8"

LOUVER QTY: 10

1. INSTALLATION TO BE COMPLETED IN ACCORDANCE WITH MANUFACTURER'S SPECIFICATIONS. 2. DRAWING MAY NOT BE TO SCALE