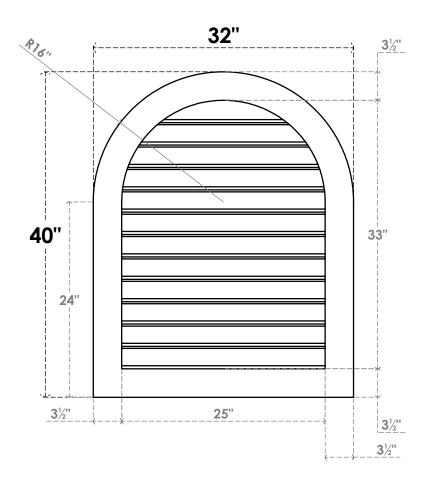

## GVPRT32X4001SF

32"W X 40"H ROUND TOP SURFACE MOUNT PVC GABLE VENT: FUNCTIONAL, W/ 3-1/2"W X 1"P STANDARD FRAME

**VENTING AREA: 65.55 SQ IN** 

LOUVER HEIGHT: 2 3/4"

LOUVER QTY: 12

**FRONT** 

SIDE

1. INSTALLATION TO BE COMPLETED IN ACCORDANCE WITH MANUFACTURER'S SPECIFICATIONS. 2. DRAWING MAY NOT BE TO SCALE