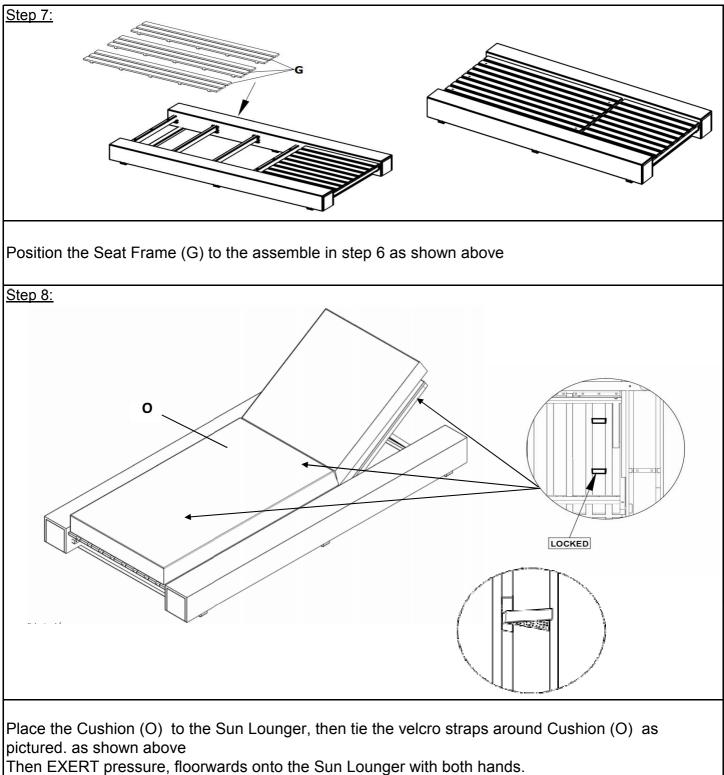

This pressure will help the Sun Lounger reach full alignment at all joints.

In a sequential manner, gradually tighten all Bolts, Screws at all joints until evenly secured.

Inspect the Sun Lounger and make sure all parts are adequately connected.