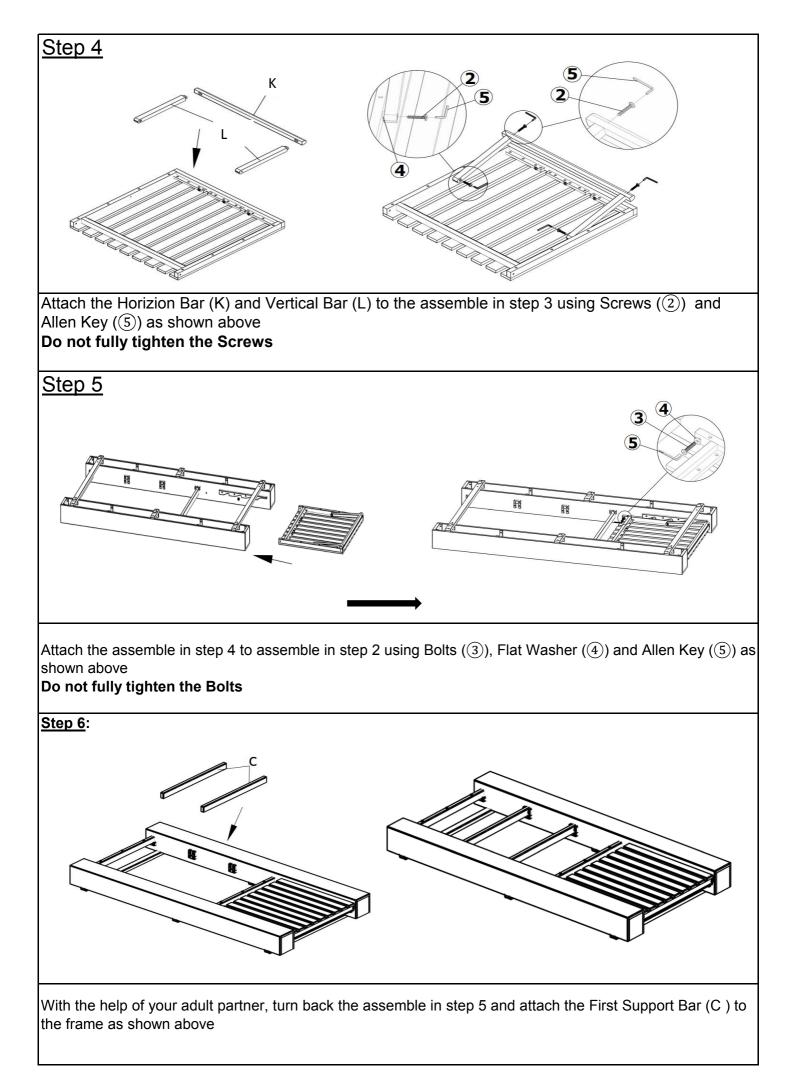

| Hardware                                                                                                                                                                                                                                                         |          |                           |     |  |
|------------------------------------------------------------------------------------------------------------------------------------------------------------------------------------------------------------------------------------------------------------------|----------|---------------------------|-----|--|
| Label                                                                                                                                                                                                                                                            | Picture  | Description               | QTY |  |
| 1                                                                                                                                                                                                                                                                | <b>A</b> | Screw (M6 X 30 mm)        | 7   |  |
| 2                                                                                                                                                                                                                                                                | <b>A</b> | Screw (M6 X 40 mm)        | 23  |  |
| 3                                                                                                                                                                                                                                                                |          | Bolt (M6*50 mm)           | 3   |  |
| 4                                                                                                                                                                                                                                                                | 0        | Flat Washer(Ø6/20 X 4 mm) | 5   |  |
| 5                                                                                                                                                                                                                                                                |          | Allen Key                 | 2   |  |
| Assembly Preparation                                                                                                                                                                                                                                             |          |                           |     |  |
| Before Beginning Assembly:                                                                                                                                                                                                                                       |          |                           |     |  |
|                                                                                                                                                                                                                                                                  |          |                           |     |  |
| <ul> <li>Read instructions, cover to cover-</li> <li>Have 2 adults on hand for assembly-</li> <li>Do not assemble on flooring or carpet-</li> <li>Assemble on a clean non-marring surface (packing foam)-</li> <li>Save all packaging until finished-</li> </ul> |          |                           |     |  |