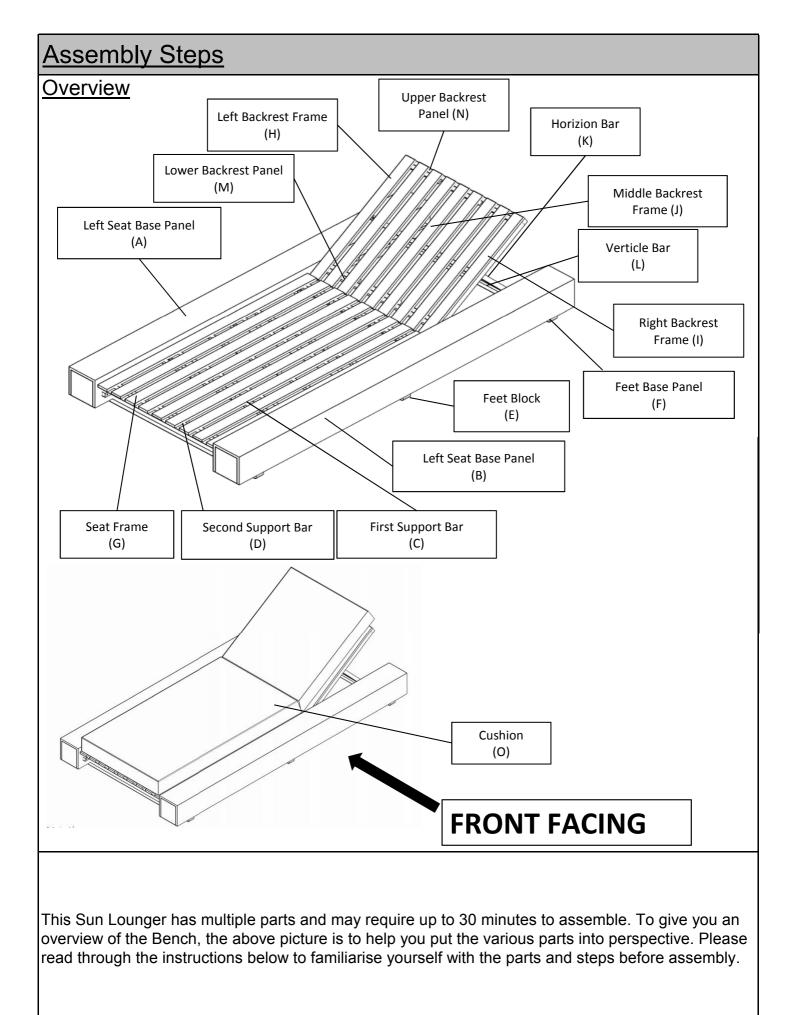

| Parts List |                                                                                                                                                                                                                                                                                                                                                                                                                                                                                                                                                                                                                                                                                                                                                                                                                                                                                                                                                                                                                                                                                                                                                                                                                                                                                                                                                                                                                                                                                                                                                                                                                                                                                                                                                                                                                                                                                                                                                                                                                                                                                                                                |                       |     |  |
|------------|--------------------------------------------------------------------------------------------------------------------------------------------------------------------------------------------------------------------------------------------------------------------------------------------------------------------------------------------------------------------------------------------------------------------------------------------------------------------------------------------------------------------------------------------------------------------------------------------------------------------------------------------------------------------------------------------------------------------------------------------------------------------------------------------------------------------------------------------------------------------------------------------------------------------------------------------------------------------------------------------------------------------------------------------------------------------------------------------------------------------------------------------------------------------------------------------------------------------------------------------------------------------------------------------------------------------------------------------------------------------------------------------------------------------------------------------------------------------------------------------------------------------------------------------------------------------------------------------------------------------------------------------------------------------------------------------------------------------------------------------------------------------------------------------------------------------------------------------------------------------------------------------------------------------------------------------------------------------------------------------------------------------------------------------------------------------------------------------------------------------------------|-----------------------|-----|--|
| Label      | Picture                                                                                                                                                                                                                                                                                                                                                                                                                                                                                                                                                                                                                                                                                                                                                                                                                                                                                                                                                                                                                                                                                                                                                                                                                                                                                                                                                                                                                                                                                                                                                                                                                                                                                                                                                                                                                                                                                                                                                                                                                                                                                                                        | Description           | QTY |  |
| A          | and the second s | Left Seat Base Panel  | 1   |  |
| В          |                                                                                                                                                                                                                                                                                                                                                                                                                                                                                                                                                                                                                                                                                                                                                                                                                                                                                                                                                                                                                                                                                                                                                                                                                                                                                                                                                                                                                                                                                                                                                                                                                                                                                                                                                                                                                                                                                                                                                                                                                                                                                                                                | Right Seat Base Panel | 1   |  |
| С          |                                                                                                                                                                                                                                                                                                                                                                                                                                                                                                                                                                                                                                                                                                                                                                                                                                                                                                                                                                                                                                                                                                                                                                                                                                                                                                                                                                                                                                                                                                                                                                                                                                                                                                                                                                                                                                                                                                                                                                                                                                                                                                                                | First Support Bar     | 2   |  |
| D          |                                                                                                                                                                                                                                                                                                                                                                                                                                                                                                                                                                                                                                                                                                                                                                                                                                                                                                                                                                                                                                                                                                                                                                                                                                                                                                                                                                                                                                                                                                                                                                                                                                                                                                                                                                                                                                                                                                                                                                                                                                                                                                                                | Second Support Bar    | 2   |  |
| E          | °                                                                                                                                                                                                                                                                                                                                                                                                                                                                                                                                                                                                                                                                                                                                                                                                                                                                                                                                                                                                                                                                                                                                                                                                                                                                                                                                                                                                                                                                                                                                                                                                                                                                                                                                                                                                                                                                                                                                                                                                                                                                                                                              | Feet Block            | 2   |  |
| F          |                                                                                                                                                                                                                                                                                                                                                                                                                                                                                                                                                                                                                                                                                                                                                                                                                                                                                                                                                                                                                                                                                                                                                                                                                                                                                                                                                                                                                                                                                                                                                                                                                                                                                                                                                                                                                                                                                                                                                                                                                                                                                                                                | Feet Base Panel       | 2   |  |
| G          |                                                                                                                                                                                                                                                                                                                                                                                                                                                                                                                                                                                                                                                                                                                                                                                                                                                                                                                                                                                                                                                                                                                                                                                                                                                                                                                                                                                                                                                                                                                                                                                                                                                                                                                                                                                                                                                                                                                                                                                                                                                                                                                                | Seat Frame            | 3   |  |
| н          |                                                                                                                                                                                                                                                                                                                                                                                                                                                                                                                                                                                                                                                                                                                                                                                                                                                                                                                                                                                                                                                                                                                                                                                                                                                                                                                                                                                                                                                                                                                                                                                                                                                                                                                                                                                                                                                                                                                                                                                                                                                                                                                                | Left Backrest Frame   | 1   |  |
| I          |                                                                                                                                                                                                                                                                                                                                                                                                                                                                                                                                                                                                                                                                                                                                                                                                                                                                                                                                                                                                                                                                                                                                                                                                                                                                                                                                                                                                                                                                                                                                                                                                                                                                                                                                                                                                                                                                                                                                                                                                                                                                                                                                | Right Backrest Frame  | 1   |  |
| J          |                                                                                                                                                                                                                                                                                                                                                                                                                                                                                                                                                                                                                                                                                                                                                                                                                                                                                                                                                                                                                                                                                                                                                                                                                                                                                                                                                                                                                                                                                                                                                                                                                                                                                                                                                                                                                                                                                                                                                                                                                                                                                                                                | Middle Backrest frame | 1   |  |
| к          | 6                                                                                                                                                                                                                                                                                                                                                                                                                                                                                                                                                                                                                                                                                                                                                                                                                                                                                                                                                                                                                                                                                                                                                                                                                                                                                                                                                                                                                                                                                                                                                                                                                                                                                                                                                                                                                                                                                                                                                                                                                                                                                                                              | Horizion Bar          | 1   |  |
| L          |                                                                                                                                                                                                                                                                                                                                                                                                                                                                                                                                                                                                                                                                                                                                                                                                                                                                                                                                                                                                                                                                                                                                                                                                                                                                                                                                                                                                                                                                                                                                                                                                                                                                                                                                                                                                                                                                                                                                                                                                                                                                                                                                | Verticle Bar          | 2   |  |
| М          |                                                                                                                                                                                                                                                                                                                                                                                                                                                                                                                                                                                                                                                                                                                                                                                                                                                                                                                                                                                                                                                                                                                                                                                                                                                                                                                                                                                                                                                                                                                                                                                                                                                                                                                                                                                                                                                                                                                                                                                                                                                                                                                                | Lower Backrest Panel  | 1   |  |
| N          |                                                                                                                                                                                                                                                                                                                                                                                                                                                                                                                                                                                                                                                                                                                                                                                                                                                                                                                                                                                                                                                                                                                                                                                                                                                                                                                                                                                                                                                                                                                                                                                                                                                                                                                                                                                                                                                                                                                                                                                                                                                                                                                                | Upper Backrest Panel  | 1   |  |
| 0          |                                                                                                                                                                                                                                                                                                                                                                                                                                                                                                                                                                                                                                                                                                                                                                                                                                                                                                                                                                                                                                                                                                                                                                                                                                                                                                                                                                                                                                                                                                                                                                                                                                                                                                                                                                                                                                                                                                                                                                                                                                                                                                                                | Cushion               | 1   |  |