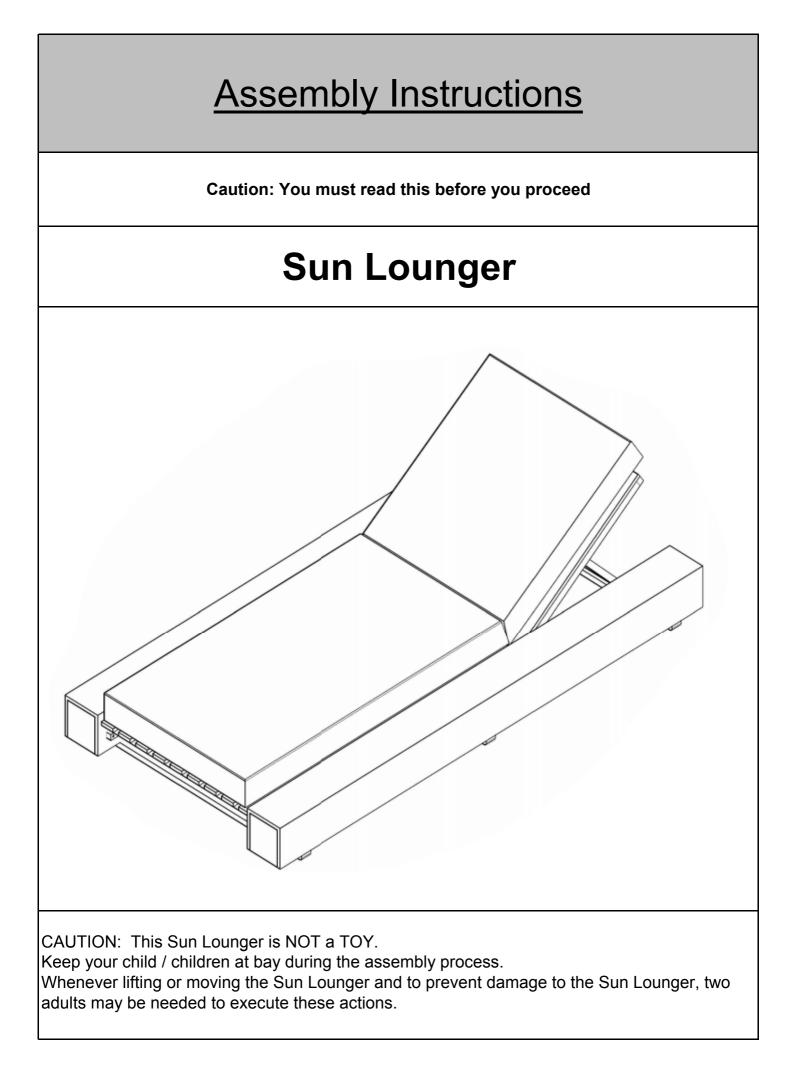

| Parts List |                                                                                                                                                                                                                                                                                                                                                                                                                                                                                                                                                                                                                                                                                                                                                                                                                                                                                                                                                                                                                                                                                                                                                                                                                                                                                                                                                                                                                                                                                                                                                                                                                                                                                                                                                                                                                                                                                                                                                                                                                                                                                                                                |                       |     |  |
|------------|--------------------------------------------------------------------------------------------------------------------------------------------------------------------------------------------------------------------------------------------------------------------------------------------------------------------------------------------------------------------------------------------------------------------------------------------------------------------------------------------------------------------------------------------------------------------------------------------------------------------------------------------------------------------------------------------------------------------------------------------------------------------------------------------------------------------------------------------------------------------------------------------------------------------------------------------------------------------------------------------------------------------------------------------------------------------------------------------------------------------------------------------------------------------------------------------------------------------------------------------------------------------------------------------------------------------------------------------------------------------------------------------------------------------------------------------------------------------------------------------------------------------------------------------------------------------------------------------------------------------------------------------------------------------------------------------------------------------------------------------------------------------------------------------------------------------------------------------------------------------------------------------------------------------------------------------------------------------------------------------------------------------------------------------------------------------------------------------------------------------------------|-----------------------|-----|--|
| Label      | Picture                                                                                                                                                                                                                                                                                                                                                                                                                                                                                                                                                                                                                                                                                                                                                                                                                                                                                                                                                                                                                                                                                                                                                                                                                                                                                                                                                                                                                                                                                                                                                                                                                                                                                                                                                                                                                                                                                                                                                                                                                                                                                                                        | Description           | QTY |  |
| A          | and the second s | Left Seat Base Panel  | 1   |  |
| В          |                                                                                                                                                                                                                                                                                                                                                                                                                                                                                                                                                                                                                                                                                                                                                                                                                                                                                                                                                                                                                                                                                                                                                                                                                                                                                                                                                                                                                                                                                                                                                                                                                                                                                                                                                                                                                                                                                                                                                                                                                                                                                                                                | Right Seat Base Panel | 1   |  |
| С          |                                                                                                                                                                                                                                                                                                                                                                                                                                                                                                                                                                                                                                                                                                                                                                                                                                                                                                                                                                                                                                                                                                                                                                                                                                                                                                                                                                                                                                                                                                                                                                                                                                                                                                                                                                                                                                                                                                                                                                                                                                                                                                                                | First Support Bar     | 2   |  |
| D          |                                                                                                                                                                                                                                                                                                                                                                                                                                                                                                                                                                                                                                                                                                                                                                                                                                                                                                                                                                                                                                                                                                                                                                                                                                                                                                                                                                                                                                                                                                                                                                                                                                                                                                                                                                                                                                                                                                                                                                                                                                                                                                                                | Second Support Bar    | 2   |  |
| E          | °                                                                                                                                                                                                                                                                                                                                                                                                                                                                                                                                                                                                                                                                                                                                                                                                                                                                                                                                                                                                                                                                                                                                                                                                                                                                                                                                                                                                                                                                                                                                                                                                                                                                                                                                                                                                                                                                                                                                                                                                                                                                                                                              | Feet Block            | 2   |  |
| F          |                                                                                                                                                                                                                                                                                                                                                                                                                                                                                                                                                                                                                                                                                                                                                                                                                                                                                                                                                                                                                                                                                                                                                                                                                                                                                                                                                                                                                                                                                                                                                                                                                                                                                                                                                                                                                                                                                                                                                                                                                                                                                                                                | Feet Base Panel       | 2   |  |
| G          |                                                                                                                                                                                                                                                                                                                                                                                                                                                                                                                                                                                                                                                                                                                                                                                                                                                                                                                                                                                                                                                                                                                                                                                                                                                                                                                                                                                                                                                                                                                                                                                                                                                                                                                                                                                                                                                                                                                                                                                                                                                                                                                                | Seat Frame            | 3   |  |
| н          |                                                                                                                                                                                                                                                                                                                                                                                                                                                                                                                                                                                                                                                                                                                                                                                                                                                                                                                                                                                                                                                                                                                                                                                                                                                                                                                                                                                                                                                                                                                                                                                                                                                                                                                                                                                                                                                                                                                                                                                                                                                                                                                                | Left Backrest Frame   | 1   |  |
| I          |                                                                                                                                                                                                                                                                                                                                                                                                                                                                                                                                                                                                                                                                                                                                                                                                                                                                                                                                                                                                                                                                                                                                                                                                                                                                                                                                                                                                                                                                                                                                                                                                                                                                                                                                                                                                                                                                                                                                                                                                                                                                                                                                | Right Backrest Frame  | 1   |  |
| J          |                                                                                                                                                                                                                                                                                                                                                                                                                                                                                                                                                                                                                                                                                                                                                                                                                                                                                                                                                                                                                                                                                                                                                                                                                                                                                                                                                                                                                                                                                                                                                                                                                                                                                                                                                                                                                                                                                                                                                                                                                                                                                                                                | Middle Backrest frame | 1   |  |
| к          | 6                                                                                                                                                                                                                                                                                                                                                                                                                                                                                                                                                                                                                                                                                                                                                                                                                                                                                                                                                                                                                                                                                                                                                                                                                                                                                                                                                                                                                                                                                                                                                                                                                                                                                                                                                                                                                                                                                                                                                                                                                                                                                                                              | Horizion Bar          | 1   |  |
| L          |                                                                                                                                                                                                                                                                                                                                                                                                                                                                                                                                                                                                                                                                                                                                                                                                                                                                                                                                                                                                                                                                                                                                                                                                                                                                                                                                                                                                                                                                                                                                                                                                                                                                                                                                                                                                                                                                                                                                                                                                                                                                                                                                | Verticle Bar          | 2   |  |
| М          |                                                                                                                                                                                                                                                                                                                                                                                                                                                                                                                                                                                                                                                                                                                                                                                                                                                                                                                                                                                                                                                                                                                                                                                                                                                                                                                                                                                                                                                                                                                                                                                                                                                                                                                                                                                                                                                                                                                                                                                                                                                                                                                                | Lower Backrest Panel  | 1   |  |
| N          |                                                                                                                                                                                                                                                                                                                                                                                                                                                                                                                                                                                                                                                                                                                                                                                                                                                                                                                                                                                                                                                                                                                                                                                                                                                                                                                                                                                                                                                                                                                                                                                                                                                                                                                                                                                                                                                                                                                                                                                                                                                                                                                                | Upper Backrest Panel  | 1   |  |
| 0          |                                                                                                                                                                                                                                                                                                                                                                                                                                                                                                                                                                                                                                                                                                                                                                                                                                                                                                                                                                                                                                                                                                                                                                                                                                                                                                                                                                                                                                                                                                                                                                                                                                                                                                                                                                                                                                                                                                                                                                                                                                                                                                                                | Cushion               | 1   |  |