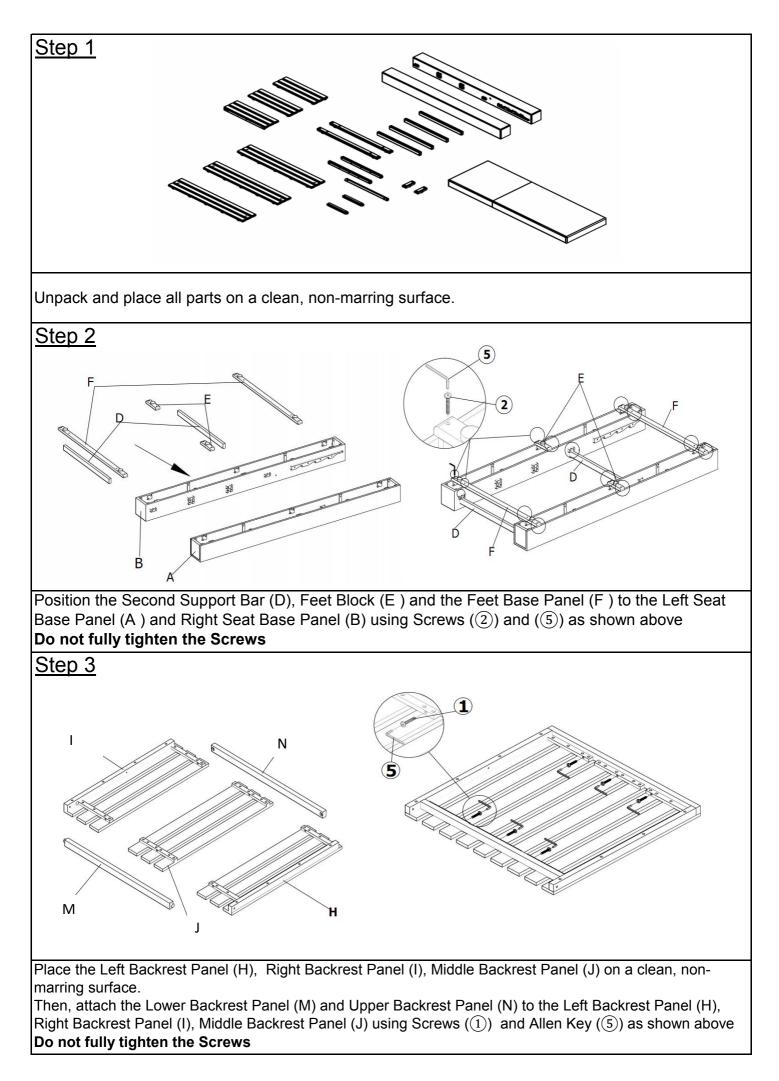

| Parts List |                                                                                                                                                                                                                                                                                                                                                                                                                                                                                                                                                                                                                                                                                                                                                                                                                                                                                                                                                                                                                                                                                                                                                                                                                                                                                                                                                                                                                                                                                                                                                                                                                                                                                                                                                                                                                                                                                                                                                                                                                                                                                                                                |                       |     |  |
|------------|--------------------------------------------------------------------------------------------------------------------------------------------------------------------------------------------------------------------------------------------------------------------------------------------------------------------------------------------------------------------------------------------------------------------------------------------------------------------------------------------------------------------------------------------------------------------------------------------------------------------------------------------------------------------------------------------------------------------------------------------------------------------------------------------------------------------------------------------------------------------------------------------------------------------------------------------------------------------------------------------------------------------------------------------------------------------------------------------------------------------------------------------------------------------------------------------------------------------------------------------------------------------------------------------------------------------------------------------------------------------------------------------------------------------------------------------------------------------------------------------------------------------------------------------------------------------------------------------------------------------------------------------------------------------------------------------------------------------------------------------------------------------------------------------------------------------------------------------------------------------------------------------------------------------------------------------------------------------------------------------------------------------------------------------------------------------------------------------------------------------------------|-----------------------|-----|--|
| Label      | Picture                                                                                                                                                                                                                                                                                                                                                                                                                                                                                                                                                                                                                                                                                                                                                                                                                                                                                                                                                                                                                                                                                                                                                                                                                                                                                                                                                                                                                                                                                                                                                                                                                                                                                                                                                                                                                                                                                                                                                                                                                                                                                                                        | Description           | QTY |  |
| A          | and the second s | Left Seat Base Panel  | 1   |  |
| В          |                                                                                                                                                                                                                                                                                                                                                                                                                                                                                                                                                                                                                                                                                                                                                                                                                                                                                                                                                                                                                                                                                                                                                                                                                                                                                                                                                                                                                                                                                                                                                                                                                                                                                                                                                                                                                                                                                                                                                                                                                                                                                                                                | Right Seat Base Panel | 1   |  |
| С          |                                                                                                                                                                                                                                                                                                                                                                                                                                                                                                                                                                                                                                                                                                                                                                                                                                                                                                                                                                                                                                                                                                                                                                                                                                                                                                                                                                                                                                                                                                                                                                                                                                                                                                                                                                                                                                                                                                                                                                                                                                                                                                                                | First Support Bar     | 2   |  |
| D          |                                                                                                                                                                                                                                                                                                                                                                                                                                                                                                                                                                                                                                                                                                                                                                                                                                                                                                                                                                                                                                                                                                                                                                                                                                                                                                                                                                                                                                                                                                                                                                                                                                                                                                                                                                                                                                                                                                                                                                                                                                                                                                                                | Second Support Bar    | 2   |  |
| E          | °                                                                                                                                                                                                                                                                                                                                                                                                                                                                                                                                                                                                                                                                                                                                                                                                                                                                                                                                                                                                                                                                                                                                                                                                                                                                                                                                                                                                                                                                                                                                                                                                                                                                                                                                                                                                                                                                                                                                                                                                                                                                                                                              | Feet Block            | 2   |  |
| F          |                                                                                                                                                                                                                                                                                                                                                                                                                                                                                                                                                                                                                                                                                                                                                                                                                                                                                                                                                                                                                                                                                                                                                                                                                                                                                                                                                                                                                                                                                                                                                                                                                                                                                                                                                                                                                                                                                                                                                                                                                                                                                                                                | Feet Base Panel       | 2   |  |
| G          |                                                                                                                                                                                                                                                                                                                                                                                                                                                                                                                                                                                                                                                                                                                                                                                                                                                                                                                                                                                                                                                                                                                                                                                                                                                                                                                                                                                                                                                                                                                                                                                                                                                                                                                                                                                                                                                                                                                                                                                                                                                                                                                                | Seat Frame            | 3   |  |
| н          |                                                                                                                                                                                                                                                                                                                                                                                                                                                                                                                                                                                                                                                                                                                                                                                                                                                                                                                                                                                                                                                                                                                                                                                                                                                                                                                                                                                                                                                                                                                                                                                                                                                                                                                                                                                                                                                                                                                                                                                                                                                                                                                                | Left Backrest Frame   | 1   |  |
| I          |                                                                                                                                                                                                                                                                                                                                                                                                                                                                                                                                                                                                                                                                                                                                                                                                                                                                                                                                                                                                                                                                                                                                                                                                                                                                                                                                                                                                                                                                                                                                                                                                                                                                                                                                                                                                                                                                                                                                                                                                                                                                                                                                | Right Backrest Frame  | 1   |  |
| J          |                                                                                                                                                                                                                                                                                                                                                                                                                                                                                                                                                                                                                                                                                                                                                                                                                                                                                                                                                                                                                                                                                                                                                                                                                                                                                                                                                                                                                                                                                                                                                                                                                                                                                                                                                                                                                                                                                                                                                                                                                                                                                                                                | Middle Backrest frame | 1   |  |
| к          | 6                                                                                                                                                                                                                                                                                                                                                                                                                                                                                                                                                                                                                                                                                                                                                                                                                                                                                                                                                                                                                                                                                                                                                                                                                                                                                                                                                                                                                                                                                                                                                                                                                                                                                                                                                                                                                                                                                                                                                                                                                                                                                                                              | Horizion Bar          | 1   |  |
| L          |                                                                                                                                                                                                                                                                                                                                                                                                                                                                                                                                                                                                                                                                                                                                                                                                                                                                                                                                                                                                                                                                                                                                                                                                                                                                                                                                                                                                                                                                                                                                                                                                                                                                                                                                                                                                                                                                                                                                                                                                                                                                                                                                | Verticle Bar          | 2   |  |
| М          |                                                                                                                                                                                                                                                                                                                                                                                                                                                                                                                                                                                                                                                                                                                                                                                                                                                                                                                                                                                                                                                                                                                                                                                                                                                                                                                                                                                                                                                                                                                                                                                                                                                                                                                                                                                                                                                                                                                                                                                                                                                                                                                                | Lower Backrest Panel  | 1   |  |
| N          |                                                                                                                                                                                                                                                                                                                                                                                                                                                                                                                                                                                                                                                                                                                                                                                                                                                                                                                                                                                                                                                                                                                                                                                                                                                                                                                                                                                                                                                                                                                                                                                                                                                                                                                                                                                                                                                                                                                                                                                                                                                                                                                                | Upper Backrest Panel  | 1   |  |
| 0          |                                                                                                                                                                                                                                                                                                                                                                                                                                                                                                                                                                                                                                                                                                                                                                                                                                                                                                                                                                                                                                                                                                                                                                                                                                                                                                                                                                                                                                                                                                                                                                                                                                                                                                                                                                                                                                                                                                                                                                                                                                                                                                                                | Cushion               | 1   |  |

| Hardware                                                                                                                                                                                                                                                         |          |                           |     |  |
|------------------------------------------------------------------------------------------------------------------------------------------------------------------------------------------------------------------------------------------------------------------|----------|---------------------------|-----|--|
| Label                                                                                                                                                                                                                                                            | Picture  | Description               | QTY |  |
| 1                                                                                                                                                                                                                                                                | <b>A</b> | Screw (M6 X 30 mm)        | 7   |  |
| 2                                                                                                                                                                                                                                                                | <b>A</b> | Screw (M6 X 40 mm)        | 23  |  |
| 3                                                                                                                                                                                                                                                                |          | Bolt (M6*50 mm)           | 3   |  |
| 4                                                                                                                                                                                                                                                                | 0        | Flat Washer(Ø6/20 X 4 mm) | 5   |  |
| 5                                                                                                                                                                                                                                                                |          | Allen Key                 | 2   |  |
| Assembly Preparation                                                                                                                                                                                                                                             |          |                           |     |  |
| Before Beginning Assembly:                                                                                                                                                                                                                                       |          |                           |     |  |
|                                                                                                                                                                                                                                                                  |          |                           |     |  |
| <ul> <li>Read instructions, cover to cover-</li> <li>Have 2 adults on hand for assembly-</li> <li>Do not assemble on flooring or carpet-</li> <li>Assemble on a clean non-marring surface (packing foam)-</li> <li>Save all packaging until finished-</li> </ul> |          |                           |     |  |