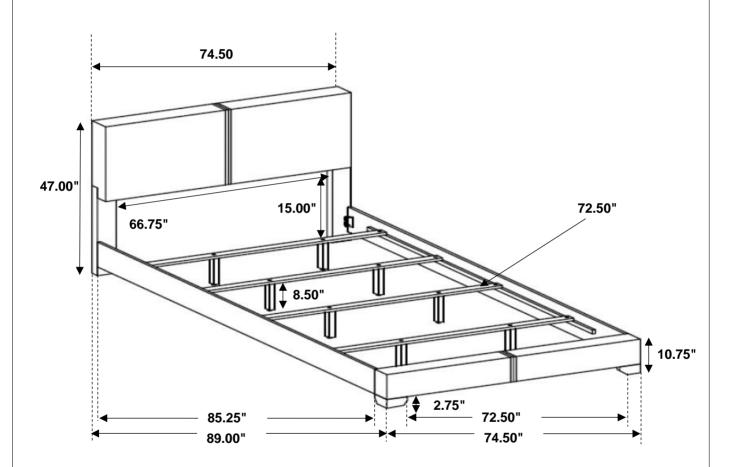

# STEP 7 COMPLETE

PAGE 5 OF 5

Inner Size: 72.75"W X 85.25"D

Note: Dimension tolerance ±5%