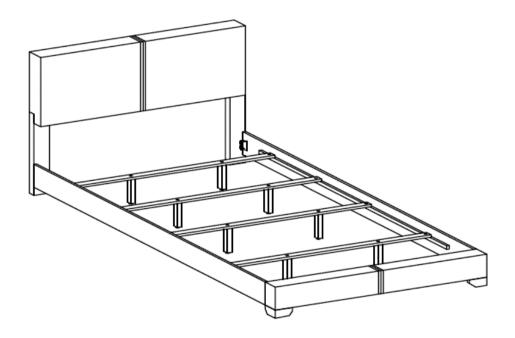

# STEP 7 COMPLETE

PAGE 5 OF 5

Inner Size: 72.75"W X 85.25"D

Note: Dimension tolerance ±5%