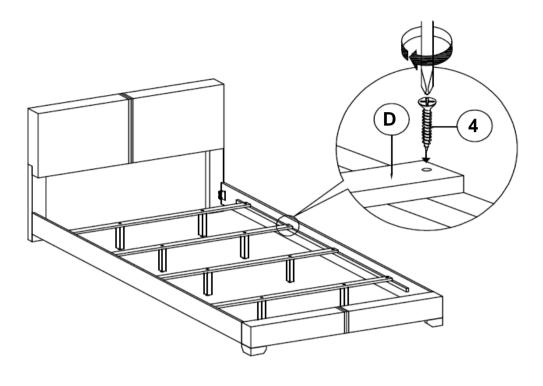

**BOLT** (JCBC M6 x 50mm - RBW)



6PCS

**ALLEN WRENCH** (M4 x 60mm - BLK)

**COMPLETE** 



1PC

**LOCK WASHER** 2 (20mm - RBW)



6PCS

#### Z-B2 (BOX 2) - HARDWARE PACK

**FLAT HEAD SCREW** (CSK M4 x 32mm - RBW)



8PCS

**SMALL ALLEN WRENCH** (M4 x 100mm - BLK)



1PC

**BOLT** (JCBC M6 x 40mm - RBW)



**BIG ALLEN WRENCH** (M5 X 70mm - BLK)



1PC

#### NOTE:

Phillips head screw driver is required in the assembly process; however, manufacturer does not provide this item.

# STEP 1



\*\*BACK VIEW

IF PURCHASE HEADBOARD ONLY, SKIP BELOW STEPS

# STEP 2



IF PURCHASE HEADBOARD ONLY, SKIP BELOW STEPS

PAGE 3 OF 5

# **ASSEMBLY INSTRUCTIONS** STEP 3 (H)5 G Black Woven MATCH ' Black THE Woven **LABEL** STEP 4 HB STEP 5 5 $\mathbf{E}$

 $\widehat{\mathbf{E}}$ 

PAGE 4 OF 5

# STEP 6



# STEP 7 COMPLETE





PAGE 5 OF 5

Inner Size: 72.75"W X 85.25"D



Note: Dimension tolerance ±5%