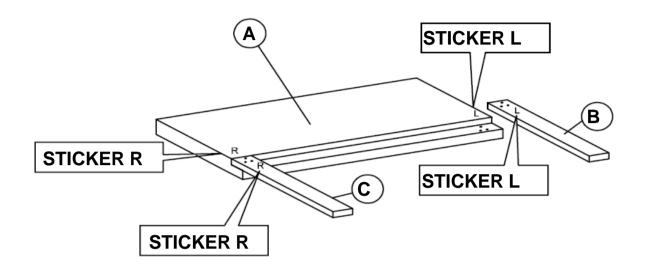

DBOARD LEG** 

### **B2 (BOX 2)**





RIGHT FOOTBOARD **LEG** 



1PC

**BED SLAT SUPPORT WITH LEVELER** 



**FOOTBOARD PANEL** 



**BED RAIL** 

**LEFT FOOTBOARD** 

**LEG** 

2PCS

1PC

300261KW (B1) FROM BOX 1 HB **HEADBOARD** 

1PC

# HARDWARE IDENTIFICATION

#### **Z-B1 (BOX 1) - HARDWARE PACK**

**BOLT** (JCBC M6 x 50mm - RBW)



6PCS

**ALLEN WRENCH** (M4 x 60mm - BLK)

**COMPLETE** 



1PC

**LOCK WASHER** 2 (20mm - RBW)



6PCS

#### Z-B2 (BOX 2) - HARDWARE PACK

**FLAT HEAD SCREW** (CSK M4 x 32mm - RBW)



8PCS

**SMALL ALLEN WRENCH** (M4 x 100mm - BLK)



1PC

**BOLT** (JCBC M6 x 40mm - RBW)



**BIG ALLEN WRENCH** (M5 X 70mm - BLK)



1PC

#### NOTE:

Phillips head screw driver is required in the assembly process; however, manufacturer does not provide this item.

# STEP 1



\*\*BACK VIEW

IF PURCHASE HEADBOARD ONLY, SKIP BELOW STEPS

# STEP 2



IF PURCHASE HEADBOARD ONLY, SKIP BELOW STEPS

PAGE 3 OF 5

# **ASSEMBLY INSTRUCTIONS** STEP 3 (H)5 G Black Woven MATCH ' Black THE Woven **LABEL** STEP 4 HB STEP 5 5 $\mathbf{E}$

 $\widehat{\mathbf{E}}$ 

PAGE 4 OF 5

# STEP 6



# STEP 7 COMPLETE





PAGE 5 OF 5

Inner Size: 72.75"W X 85.25"D



Note: Dimension tolerance ±5%