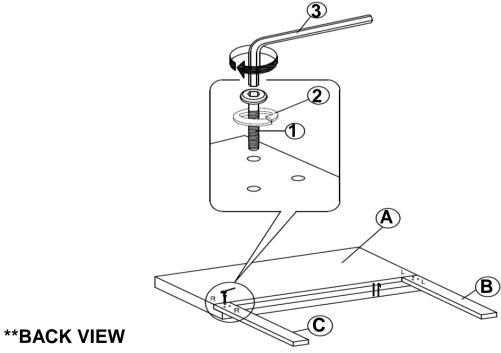

*BED SLAT SUPPORT WITH LEVELER** 



**FOOTBOARD PANEL** 



**BED RAIL** 

**LEFT FOOTBOARD** 

**LEG** 

2PCS

1PC

300261KW (B1) FROM BOX 1 HB **HEADBOARD** 

1PC

# HARDWARE IDENTIFICATION

#### **Z-B1 (BOX 1) - HARDWARE PACK**

**BOLT** (JCBC M6 x 50mm - RBW)



6PCS

**ALLEN WRENCH** (M4 x 60mm - BLK)

**COMPLETE** 



1PC

**LOCK WASHER** 2 (20mm - RBW)



6PCS

#### Z-B2 (BOX 2) - HARDWARE PACK

**FLAT HEAD SCREW** (CSK M4 x 32mm - RBW)



8PCS

**SMALL ALLEN WRENCH** (M4 x 100mm - BLK)



1PC

**BOLT** (JCBC M6 x 40mm - RBW)



**BIG ALLEN WRENCH** (M5 X 70mm - BLK)



1PC

#### NOTE:

Phillips head screw driver is required in the assembly process; however, manufacturer does not provide this item.

# STEP 1



\*\*BACK VIEW

IF PURCHASE HEADBOARD ONLY, SKIP BELOW STEPS

# STEP 2



IF PURCHASE HEADBOARD ONLY, SKIP BELOW STEPS

PAGE 3 OF 5

# **ASSEMBLY INSTRUCTIONS** STEP 3 (H)5 G Black Woven MATCH ' Black THE Woven **LABEL** STEP 4 HB STEP 5 5 $\mathbf{E}$

 $\widehat{\mathbf{E}}$ 

PAGE 4 OF 5

# STEP 6



# STEP 7 COMPLETE





PAGE 5 OF 5

Inner Size: 72.75"W X 85.25"D



Note: Dimension tolerance ±5%