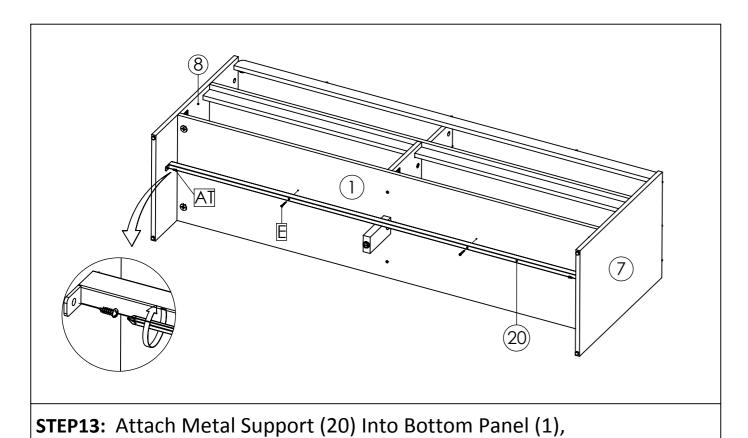

**STEP15:** Insert Front Top Frame (9), Back Top Frame (10) Into Right Side Panel (7), Secure with Camlock (B) tighten it using screwdriver.

**STEP16:** Insert Left Side Panel(8) Secure with Camlock (B) tighten it using screwdriver.

Secure with screw M7x32mm (E).
Secure with screw M6x12mm PH (AT) Into Right Side Panel (7) and Left Side Panel (8).

**STEP16:** Insert top panel (8), Secure with Camlock (B) and tighten it using screwdriver.