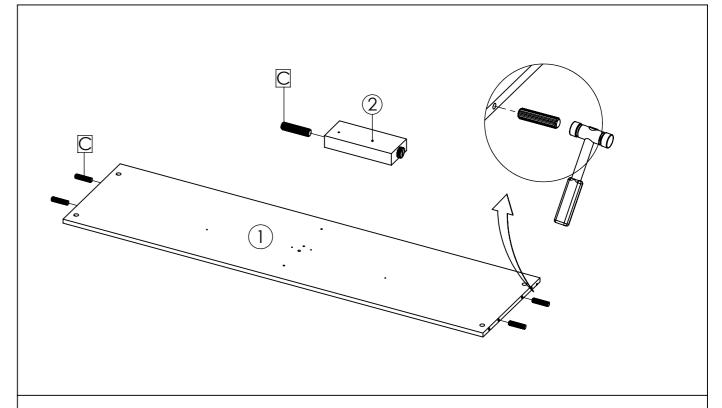

**STEP6:**Insert Wooden Dowel (C) into Center Panel - lower (3). Continue with securing part of the metal runner (CR) into position as the above image, using screw M5x8.5mm (AY).

**STEP7:** Attach Center Panel - Lower (3), into Bottom Panel (1). secure with screw M6x50mm (D).