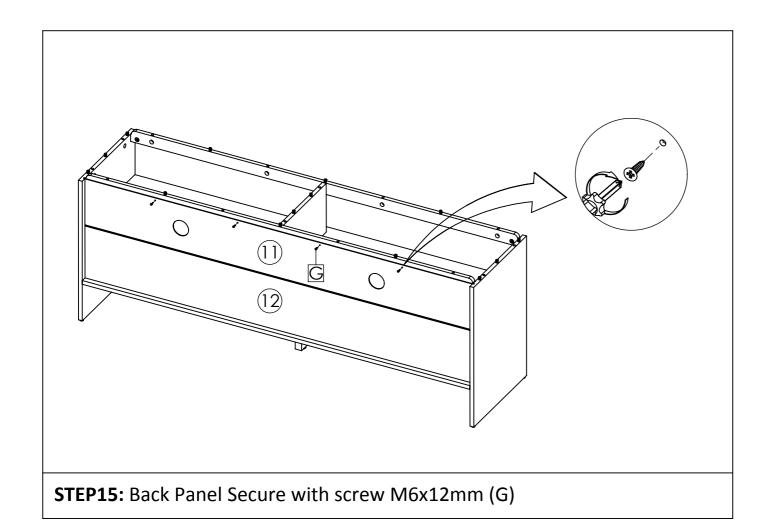

Secure with screw M7x32mm (E).
Secure with screw M6x12mm PH (AT) Into Right Side Panel (7) and Left Side Panel (8).

**STEP16:** Insert top panel (8), Secure with Camlock (B) and tighten it using screwdriver.