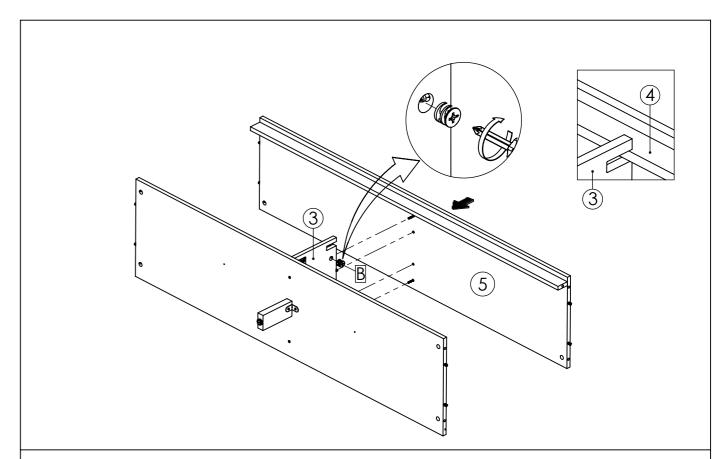

**STEP10:** Insert Panel Fixed Shelf (5), into Center Panel-Lower (3) Secure with Camlock (B) tighten it using screwdriver.

**STEP13:** Insert Right Side Panel (7) Secure with Camlock (B) tighten it using screwdriver.