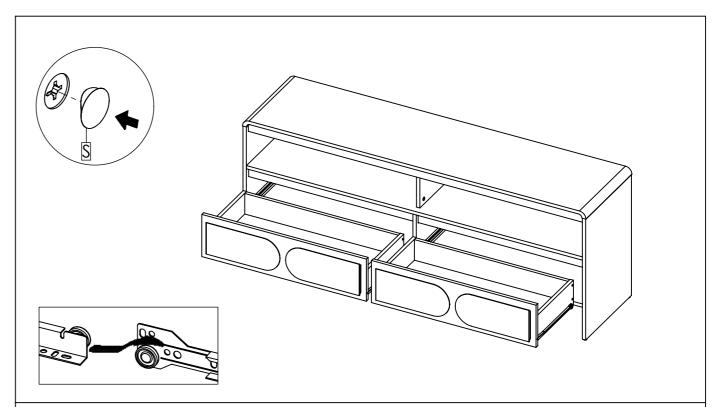

STEP17: Hold the sides of drawer, position the wheel of rail at drawer back and the wheel of rail at side boards, according to the image. Slide in the drawers one by one into the cabinet. Attach Cover Cap Sticker (S) to the panel that has lamination.