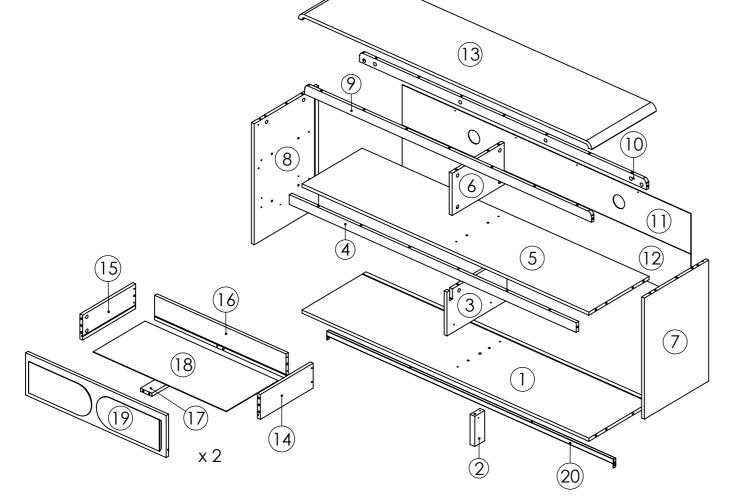

# Part List & HW

| Piece | Description          | Qty | Carton Call |
|-------|----------------------|-----|-------------|
| 1     | Bottom Panel         | 1   | 1 of 1      |
| 2     | Leg                  | 1   | 1 of 1      |
| 3     | Center Panel - Lower | 1   | 1 of 1      |
| 4     | Plinth Support Fixed | 1   | 1 of 1      |
| 5     | Panel Fixed Shelf    | 1   | 1 of 1      |
| 6     | Center Panel - Upper | 1   | 1 of 1      |
| 7     | Right Side Panel     | 1   | 1 of 1      |
| 8     | Left Side Panel      | 1   | 1 of 1      |
| 9     | Front Top Frame      | 1   | 1 of 1      |
| 10    | Back Top Frame       | 1   | 1 of 1      |
| 11    | Upper Back Panel     | 1   | 1 of 1      |
| 12    | Lower Back Panel     | 1   | 1 of 1      |
| 13    | Top Panel            | 1   | 1 of 1      |
| 14    | Right Side Drawer    | 2   | 1 of 1      |
| 15    | Left Side Drawer     | 2   | 1 of 1      |
| 16    | Drawer Back          | 2   | 1 of 1      |
| 17    | Drawer Base Support  | 2   | 1 of 1      |
| 18    | Drawer Base          | 2   | 1 of 1      |
| 19    | Front Drawer         | 2   | 1 of 1      |
| 20    | Metal Support        | 1   | 1 of 1      |

| Piece | Description            | Qty | Carton Call |
|-------|------------------------|-----|-------------|
| Α     | Cambolt                | 40  | 1 of 1      |
| В     | Camlock                | 40  | 1 of 1      |
| С     | Wooden Dowel           | 47  | 1 of 1      |
| D     | Screw M 6 x 50 mm      | 3   | 1 of 1      |
| Е     | Screw M 7 x 32 mm      | 12  | 1 of 1      |
| G     | Screw M 6 x 12 mm      | 12  | 1 of 1      |
| Н     | Screw M 4 x 19 mm      | 8   | 1 of 1      |
| 0     | Plastic Stopper        | 8   | 1 of 1      |
| S     | Cover Cap Sticker      | 18  | 1 of 1      |
| AV    | Plate L                | 2   | 1 of 1      |
| AX    | Screw M 6 x 12 mm (PH) | 6   | 1 of 1      |
| AY    | Screw M 5 x 8.5 mm     | 8   | 1 of 1      |
| CR    | Metal Runner           | 2   | 1 of 1      |
| СР    | List "H"               | 1   | 1 of 1      |