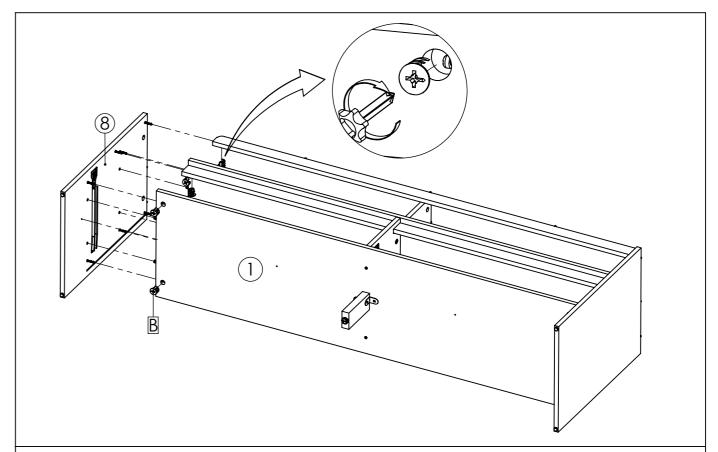

**STEP10:** Insert Panel Fixed Shelf (5), into Center Panel-Lower (3) Secure with Camlock (B) tighten it using screwdriver.

**STEP13:** Insert Right Side Panel (7) Secure with Camlock (B) tighten it using screwdriver.

Insert Center Panel-Upper (6) Secure with Camlock (B) tighten it using screwdriver.

**STEP14:** Insert Wooden Dowel (C), into Left Side Panel (8), Front Top Frame (9) and Back Top Frame.

Continue with securing part of, the metal runner (CR) into position as the above image, using screw M5x8.5mm (AY)