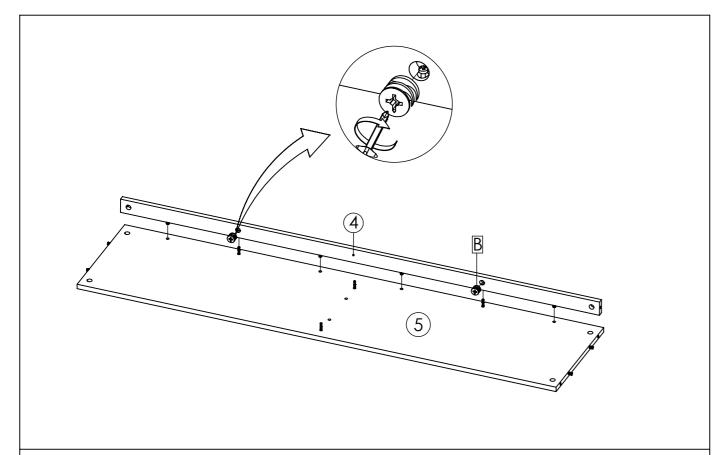

**STEP8:** Insert Wooden Dowel (C) into Plinth Support Fixed (4) and Panel Fixed Shelf (5). Insert Cambolt (A) Into Panel Fixed Shelf (5).

**STEP9:** Attach Plinth Support Fixed (4), into Panel Fixed Shelf (5). Secure with Camlock (B) tighten it using screwdriver.

**STEP10:** Insert Panel Fixed Shelf (5), into Center Panel-Lower (3) Secure with Camlock (B) tighten it using screwdriver.

**STEP13:** Insert Right Side Panel (7) Secure with Camlock (B) tighten it using screwdriver.