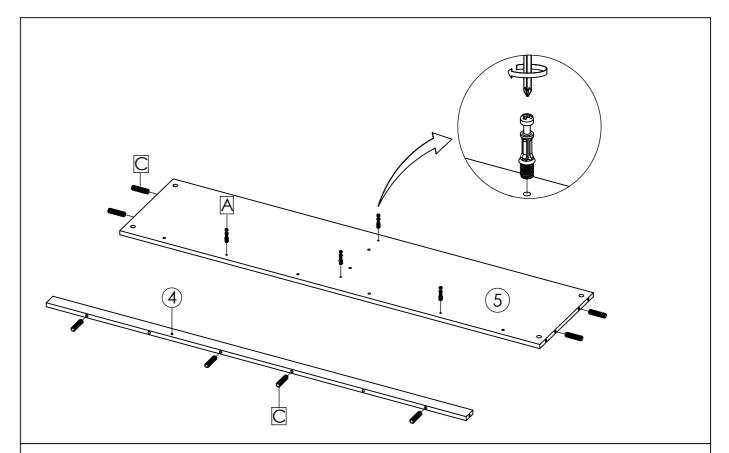

**STEP8:** Insert Wooden Dowel (C) into Plinth Support Fixed (4) and Panel Fixed Shelf (5). Insert Cambolt (A) Into Panel Fixed Shelf (5).

**STEP9:** Attach Plinth Support Fixed (4), into Panel Fixed Shelf (5). Secure with Camlock (B) tighten it using screwdriver.