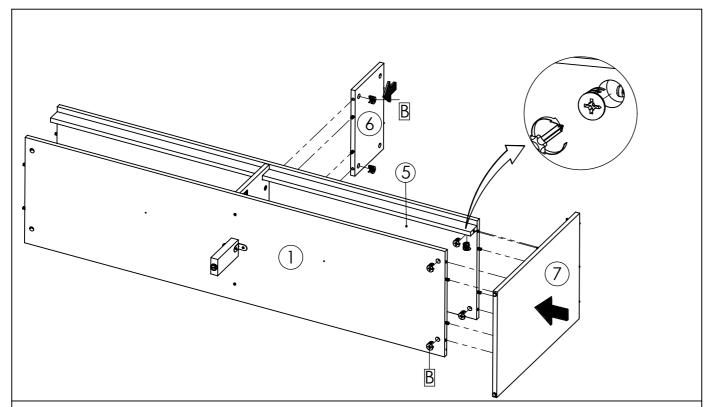

**STEP10:** Insert Panel Fixed Shelf (5), into Center Panel-Lower (3) Secure with Camlock (B) tighten it using screwdriver.

**STEP13:** Insert Right Side Panel (7) Secure with Camlock (B) tighten it using screwdriver.

Insert Center Panel-Upper (6) Secure with Camlock (B) tighten it using screwdriver.

**STEP14:** Insert Wooden Dowel (C), into Left Side Panel (8), Front Top Frame (9) and Back Top Frame.

Continue with securing part of, the metal runner (CR) into position as the above image, using screw M5x8.5mm (AY)