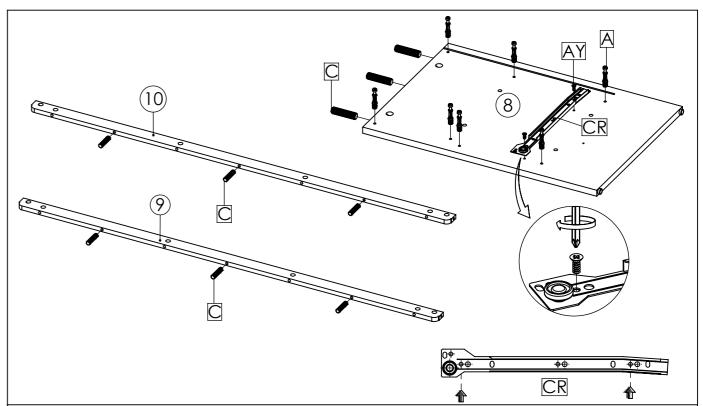

Insert Center Panel-Upper (6) Secure with Camlock (B) tighten it using screwdriver.

**STEP14:** Insert Wooden Dowel (C), into Left Side Panel (8), Front Top Frame (9) and Back Top Frame.

Continue with securing part of, the metal runner (CR) into position as the above image, using screw M5x8.5mm (AY)

**STEP15:** Insert Front Top Frame (9), Back Top Frame (10) Into Right Side Panel (7), Secure with Camlock (B) tighten it using screwdriver.

**STEP16:** Insert Left Side Panel(8) Secure with Camlock (B) tighten it using screwdriver.