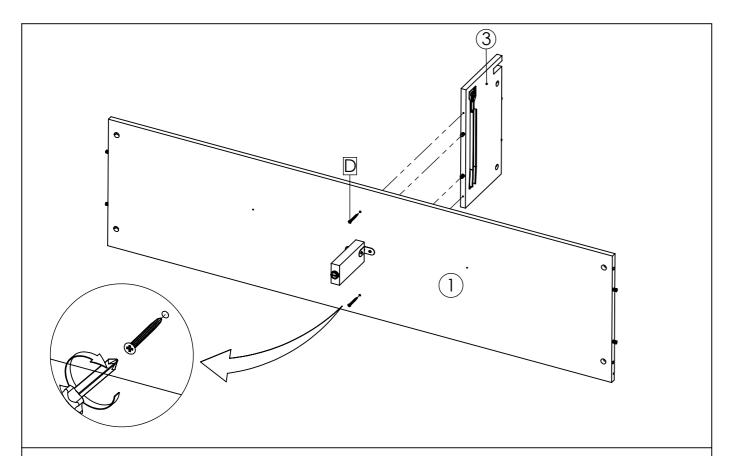

**STEP6:**Insert Wooden Dowel (C) into Center Panel - lower (3). Continue with securing part of the metal runner (CR) into position as the above image, using screw M5x8.5mm (AY).

**STEP7:** Attach Center Panel - Lower (3), into Bottom Panel (1). secure with screw M6x50mm (D).