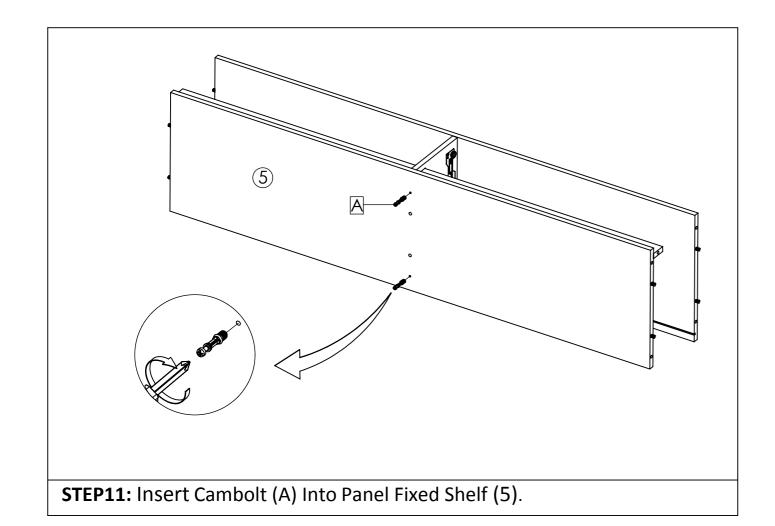

**STEP8:** Insert Wooden Dowel (C) into Plinth Support Fixed (4) and Panel Fixed Shelf (5). Insert Cambolt (A) Into Panel Fixed Shelf (5).

**STEP9:** Attach Plinth Support Fixed (4), into Panel Fixed Shelf (5). Secure with Camlock (B) tighten it using screwdriver.