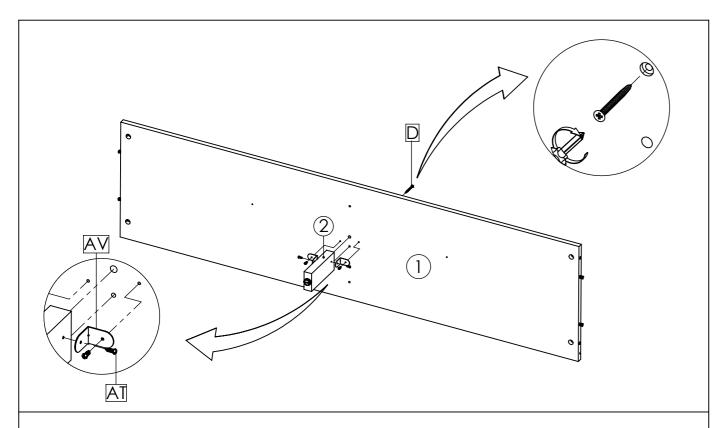

**STEP3:** Install the metal runner (CR) into position as shown in picture. Secure with screw M6x12mm (G).

STEP4: Insert Wooden Dowel (C), Into Bottom Panel (1) and Leg (2).

**STEP5:** Attach leg (2) into Bottom Panel (1) secure with screw M6x50mm (D), Continue with securing part of the Plate L (AV) into position as the above image, using screw M6x12mm PH (AT)