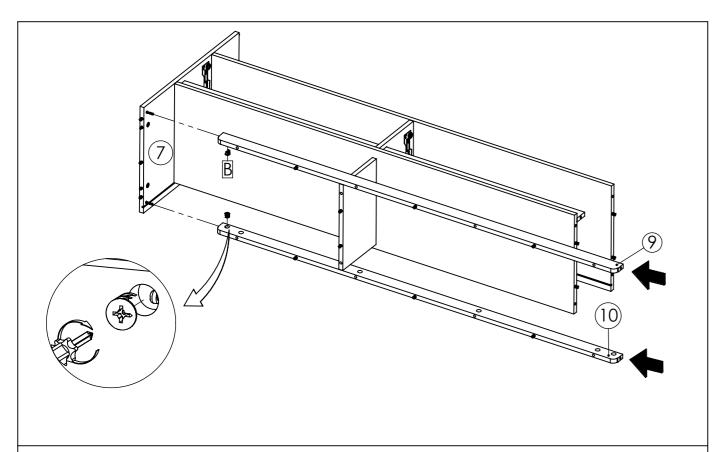

**STEP15:** Insert Front Top Frame (9), Back Top Frame (10) Into Right Side Panel (7), Secure with Camlock (B) tighten it using screwdriver.

**STEP16:** Insert Left Side Panel(8) Secure with Camlock (B) tighten it using screwdriver.

Secure with screw M7x32mm (E).
Secure with screw M6x12mm PH (AT) Into Right Side Panel (7) and Left Side Panel (8).

**STEP16:** Insert top panel (8), Secure with Camlock (B) and tighten it using screwdriver.