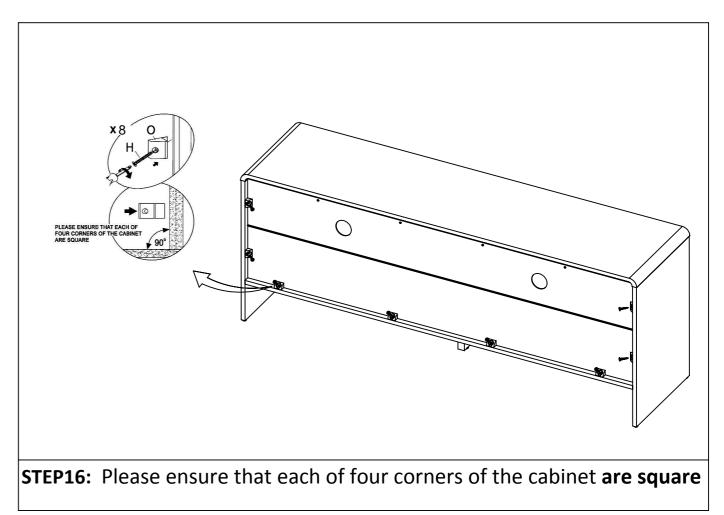

**STEP15:** Insert Front Top Frame (9), Back Top Frame (10) Into Right Side Panel (7), Secure with Camlock (B) tighten it using screwdriver.

**STEP16:** Insert Left Side Panel(8) Secure with Camlock (B) tighten it using screwdriver.

Secure with screw M7x32mm (E).
Secure with screw M6x12mm PH (AT) Into Right Side Panel (7) and Left Side Panel (8).

**STEP16:** Insert top panel (8), Secure with Camlock (B) and tighten it using screwdriver.