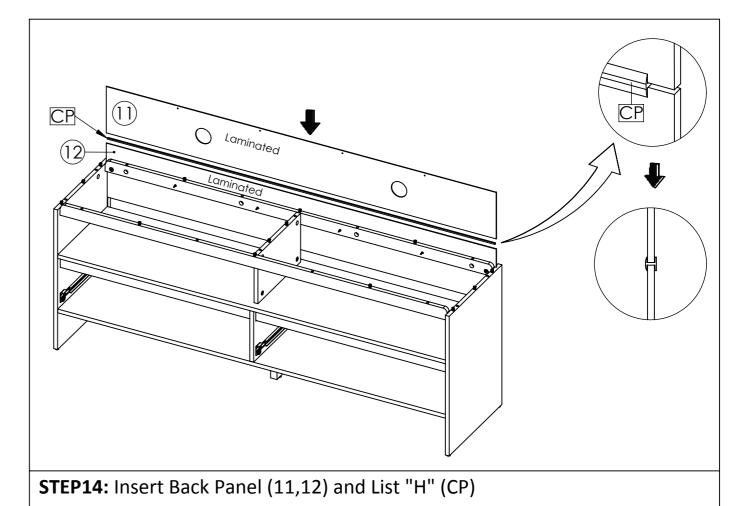

Secure with screw M7x32mm (E).
Secure with screw M6x12mm PH (AT) Into Right Side Panel (7) and Left Side Panel (8).

**STEP16:** Insert top panel (8), Secure with Camlock (B) and tighten it using screwdriver.