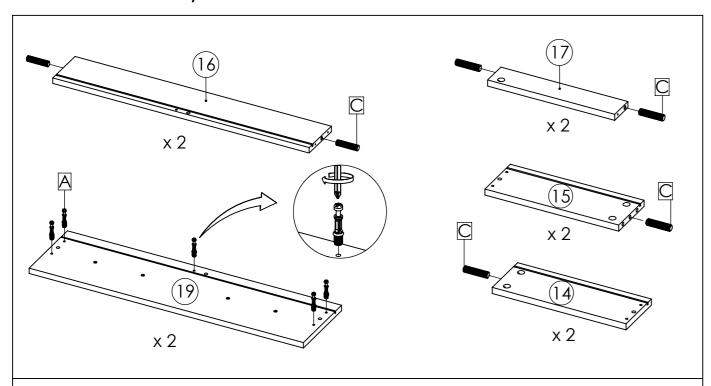

**STEP1:** Insert Cambolt (A) into front drawer (19), Insert Wooden Dowel (C) into right side drawer (14), left side drawer (14), drawer back (16), and drawer base support (17).

**STEP2:** Combine Side Drawers (14 & 15) and Drawer Base Support (17) into Drawer Back (16) secure with screw M7x32mm (E). Insert Drawer Base (18), then put Front Drawer (19) then tighten camlock (B) using screwdriver.