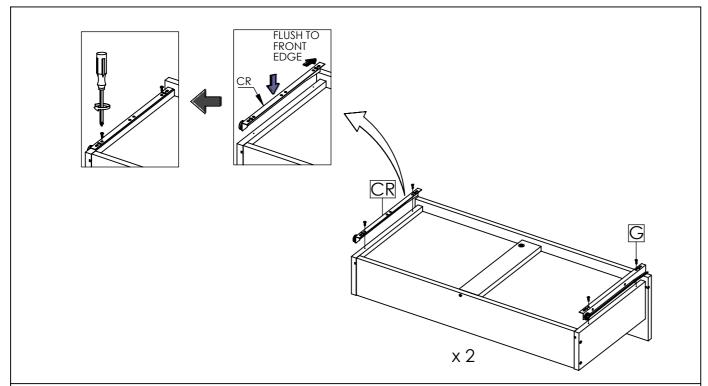

**STEP3:** Install the metal runner (CR) into position as shown in picture. Secure with screw M6x12mm (G).

STEP4: Insert Wooden Dowel (C), Into Bottom Panel (1) and Leg (2).

**STEP5:** Attach leg (2) into Bottom Panel (1) secure with screw M6x50mm (D), Continue with securing part of the Plate L (AV) into position as the above image, using screw M6x12mm PH (AT)