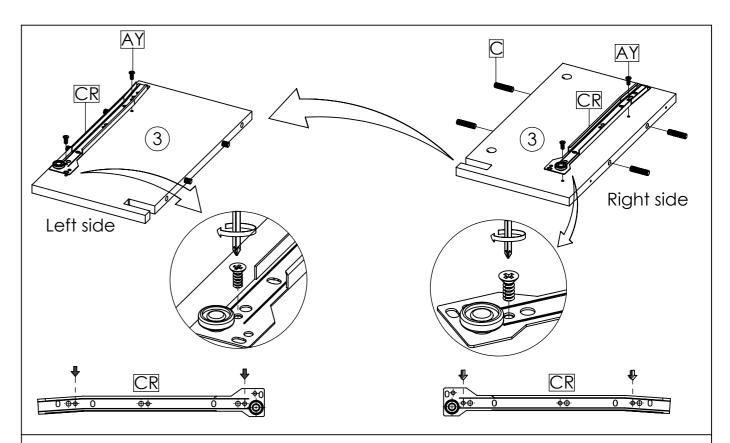

Insert Center Panel-Upper (6) Secure with Camlock (B) tighten it using screwdriver.

**STEP14:** Insert Wooden Dowel (C), into Left Side Panel (8), Front Top Frame (9) and Back Top Frame.

Continue with securing part of, the metal runner (CR) into position as the above image, using screw M5x8.5mm (AY)