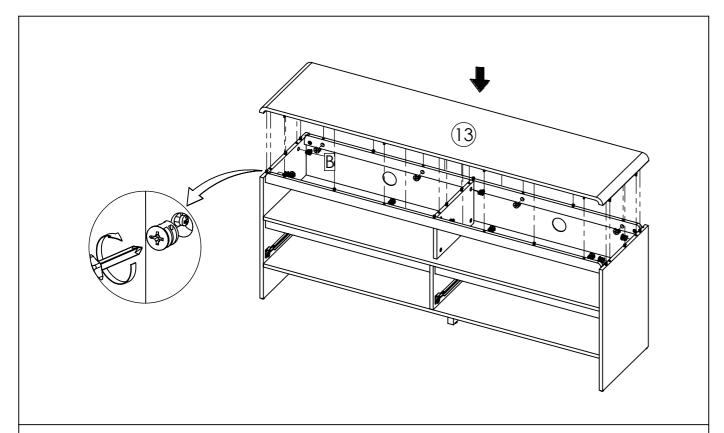

**STEP10:** Insert Panel Fixed Shelf (5), into Center Panel-Lower (3) Secure with Camlock (B) tighten it using screwdriver.

**STEP13:** Insert Right Side Panel (7) Secure with Camlock (B) tighten it using screwdriver.

Insert Center Panel-Upper (6) Secure with Camlock (B) tighten it using screwdriver.

**STEP14:** Insert Wooden Dowel (C), into Left Side Panel (8), Front Top Frame (9) and Back Top Frame.

Continue with securing part of, the metal runner (CR) into position as the above image, using screw M5x8.5mm (AY)