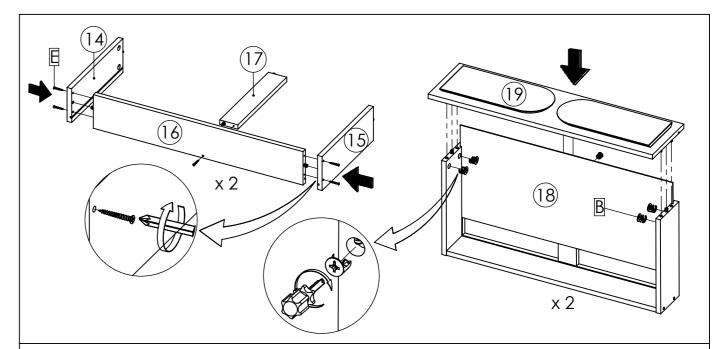

**STEP1:** Insert Cambolt (A) into front drawer (19), Insert Wooden Dowel (C) into right side drawer (14), left side drawer (14), drawer back (16), and drawer base support (17).

**STEP2:** Combine Side Drawers (14 & 15) and Drawer Base Support (17) into Drawer Back (16) secure with screw M7x32mm (E). Insert Drawer Base (18), then put Front Drawer (19) then tighten camlock (B) using screwdriver.