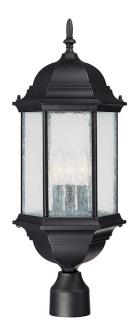

# 3 LIGHT OUTDOOR POST LANTERN

Black

Available Finishes: Black (BK), Old Bronze (OB)

#### **DIMENSIONS**

Dimensions: 9.5"W x 24"H Product Weight: 4 lbs.

## LAMPING INFORMATION

Lamping: 3 - 60 Watt E12 Candelabra

No. of Sockets: 3

Max Wattage Per Bulb: 60W Socket Base: E12 Candelabra

Dimmable: Yes Bulbs Included: No

Recommended Bulb(s): B10

Voltage: 120V UL Rating: Wet

## **GLASS DESCRIPTION**

**Antiqued Glass** 

Glass Dimensions: 3.75"W X 8.5"H

## **ADDITIONAL INFORMATION**

Fits 3 Post (sold separately)|