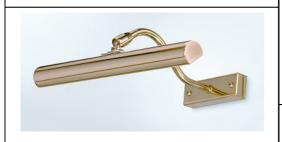

#### **DIMENSIONS**

Height – 70mm Width – 280mm Projection – 210mm

## **CONSTRUCTION & FINISH**

Polished brass finished picture light with adjustable head.

### **LAMPS**

2 x 20w G9 halogen lamps. Lamp lumens 470lm. EEI – D. Suitable for dimming with a normal resistive dimmer.

2 x 2.2w Calex LEDi lamps. Total lamp lumens – 420lms. EEI – A+. Not dimmable.