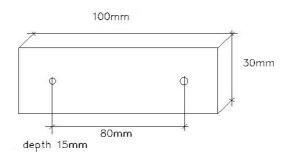

#### **DIMENSIONS**

Height – 70mm Width – 280mm Projection – 210mm

# **CLEANING & RELAMPING**

Always turn the luminaire off before maintaining and allow the lamps to cool. Clean fitting regularly with a soft cloth/brush. Do not use metal polish.

Inner plate fixes to the wall.
Fitting fixes to inner plate.