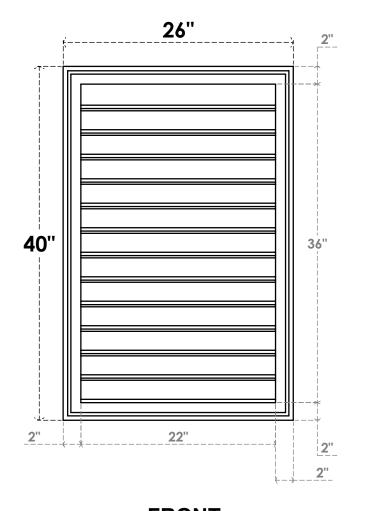

## GVPVE26X4002SF

26"W X 40"H RECTANGLE SURFACE MOUNT PVC GABLE VENT: FUNCTIONAL, W/ 2"W X 1-1/2"P **BRICKMOULD FRAME** 

**VENTING AREA: 66 SQ IN** LOUVER HEIGHT: 2 3/4"

LOUVER QTY: 13

**FRONT** 

SIDE

**EKENA MILLWORK** 2300 WEST MAIN ST. CLARKSVILLE, TX 75426 TOLL FREE: 866-607-0453 WWW.EKENAMILLWORK.COM