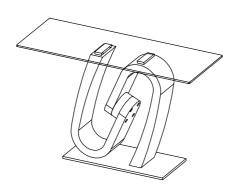

ase      |         | 1        |  |  |

## **HARDWARE LIST:**

| No. | Description             |                           | Diagram     | Quantity |  |
|-----|-------------------------|---------------------------|-------------|----------|--|
| D   | Bolt                    | M8 x 40mm                 |             | 4        |  |
| Е   | Bolt/Nut<br>Flat washer | M8×60mm/M8/<br>Ø20×T2.0mm | <b>6000</b> | 2        |  |
| F   | Allen key               | 3#                        |             | 1        |  |
| G   | Allen key               | 5#                        |             | 1        |  |
| Н   | socket wrenc            | h 14#                     |             | 1        |  |
| ١   | Flat washer             | Ø20 x 10mm                | 0           | 4        |  |



**Finished** 



Made In China