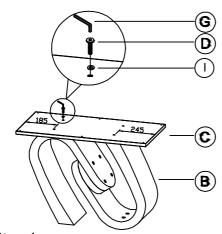

Step 1 Attch the bottom plate to the pedestal

| PART LIST : |                 |         |          |  |  |
|-------------|-----------------|---------|----------|--|--|
| No.         | Description     | Diagram | Quantity |  |  |
| Α           | Table glass top | 00      | 1        |  |  |
| В           | Table column    |         | 1        |  |  |
| С           | Table base      |         | 1        |  |  |

## **HARDWARE LIST:**

| No. | Description             |                           | Diagram     | Quantity |  |
|-----|-------------------------|---------------------------|-------------|----------|--|
| D   | Bolt                    | M8 x 40mm                 |             | 4        |  |
| Е   | Bolt/Nut<br>Flat washer | M8×60mm/M8/<br>Ø20×T2.0mm | <b>6000</b> | 2        |  |
| F   | Allen key               | 3#                        |             | 1        |  |
| G   | Allen key               | 5#                        |             | 1        |  |
| Н   | socket wrenc            | h 14#                     |             | 1        |  |
| ١   | Flat washer             | Ø20 x 10mm                | 0           | 4        |  |