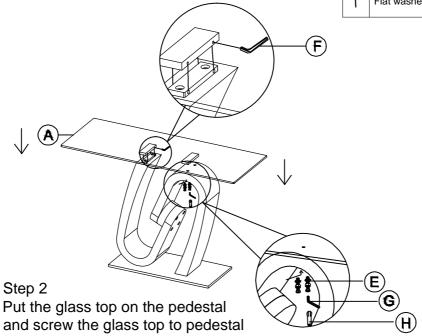

Step 1 Attch the bottom plate to the pedestal

| PART LIST : |                 |         |          |  |  |
|-------------|-----------------|---------|----------|--|--|
| No.         | Description     | Diagram | Quantity |  |  |
| Α           | Table glass top | 00      | 1        |  |  |
| В           | Table column    |         | 1        |  |  |
| С           | Table base      |         | 1        |  |  |

## **HARDWARE LIST:**

| No. | Description             |                           | Diagram     | Quantity |  |
|-----|-------------------------|---------------------------|-------------|----------|--|
| D   | Bolt                    | M8 x 40mm                 |             | 4        |  |
| Е   | Bolt/Nut<br>Flat washer | M8×60mm/M8/<br>Ø20×T2.0mm | <b>6000</b> | 2        |  |
| F   | Allen key               | 3#                        |             | 1        |  |
| G   | Allen key               | 5#                        |             | 1        |  |
| Н   | socket wrenc            | h 14#                     |             | 1        |  |
| ١   | Flat washer             | Ø20 x 10mm                | 0           | 4        |  |