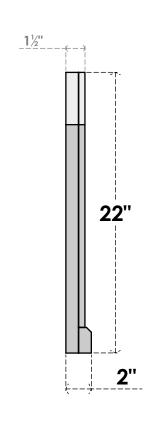

## GVPOT14X2203SF

14"W X 22"H OCTAGONAL TOP SURFACE MOUNT PVC GABLE VENT: FUNCTIONAL, W/ 2"W X 2"P **BRICKMOULD SILL FRAME** 

**VENTING AREA: 14.82 SQ IN** 

LOUVER HEIGHT: 2 5/8"

LOUVER QTY: 7

**FRONT** 

SIDE