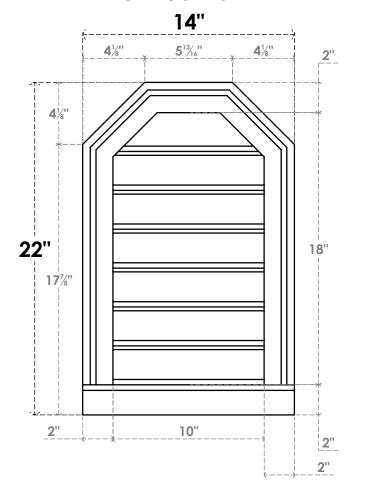

## GVPOT14X2203SF

14"W X 22"H OCTAGONAL TOP SURFACE MOUNT PVC GABLE VENT: FUNCTIONAL, W/ 2"W X 2"P **BRICKMOULD SILL FRAME** 

**VENTING AREA: 14.82 SQ IN** 

LOUVER HEIGHT: 2 5/8"

LOUVER QTY: 7

**FRONT** 

SIDE