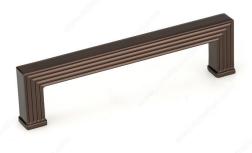

## Transitional Metal Pull - 8788

The texture of this smooth-faced transitional pull is enhanced by grooves on the top and bottom, adding a subtle touch of sophistication to any furniture.

Product number BP8788192HBRZ

Center to Center 7 9/16 in\*

Finish Honey Bronze

Projection - Overall Dimensions 1 11/16 in\*

Length - Overall Dimensions 8 7/32 in\*

Width - Overall Dimensions 21/32 in\*