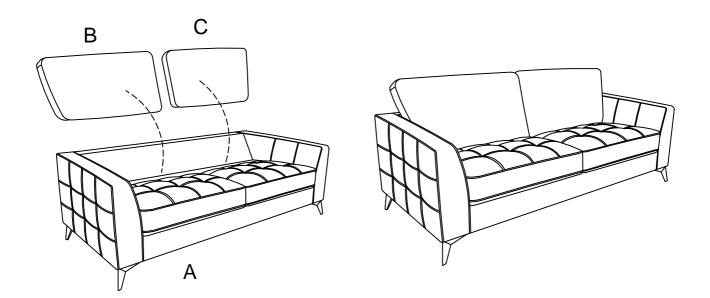

# Assembly Instruction SOFA

Back Rest is stored at the top of sofa, please take out it for assembly .

Note: Do not use power tools for assembly. Power tools increase the risk of over tightening which lead to spliting or cracking the wood.

#### Component list

| Νο | Drawing  | Qty | Description                     |  |
|----|----------|-----|---------------------------------|--|
| Α  |          | 1   | SEAT                            |  |
| В  |          | 1   | LSF BACK CUSHION                |  |
| С  |          | 1   | <b>RSF BACK CUSHION</b>         |  |
| D  | filmer - | 4   | METAL LEG                       |  |
| Е  | ())mmmm  | 8   | BOLT<br>(5/16" x 25mm)          |  |
| F  | Ó        | 8   | SPRING WASHER<br>(5/16")        |  |
| G  |          | 8   | FLAT WASHER<br>(5/16"*19*1.5mm) |  |
| н  |          | 1   | ALLEN KEY<br>(M4*59mm)          |  |
| 1  |          |     |                                 |  |