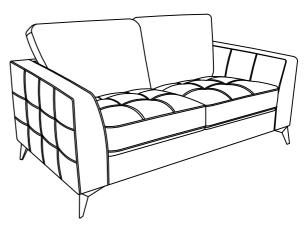

## Assembly Instruction LOVE SEAT

Back Rest is stored at the top of love seat, please take out it for assembly .

Note: Do not use power tools for assembly. Power tools increase the risk of over tightening which lead to spliting or cracking the wood.

#### **Component list**

| Νο | Drawing  | Qty | Description                     |  |
|----|----------|-----|---------------------------------|--|
| Α  |          | 1   | SEAT                            |  |
| В  |          | 1   | LSF BACK CUSHION                |  |
| С  |          | 1   | <b>RSF BACK CUSHION</b>         |  |
| D  | filmer - | 4   | METAL LEG                       |  |
| Е  |          | 8   | BOLT<br>(5/16" x 25mm)          |  |
| F  | Ó        | 8   | SPRING WASHER<br>(5/16")        |  |
| G  |          | 8   | FLAT WASHER<br>(5/16"*19*1.5mm) |  |
| н  |          | 1   | ALLEN KEY<br>(M4*59mm)          |  |
| 1  |          |     |                                 |  |