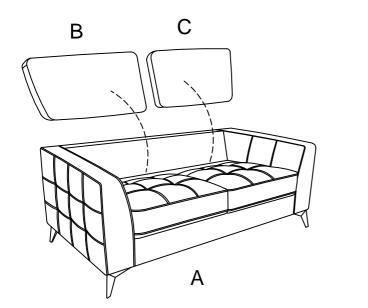

## Assembly Instruction LOVE SEAT

Back Rest is stored at the top of love seat, please take out it for assembly .

Note: Do not use power tools for assembly. Power tools increase the risk of over tightening which lead to spliting or cracking the wood.

#### **Component list**

| Νο | Drawing  | Qty | Description                     |  |
|----|----------|-----|---------------------------------|--|
| Α  |          | 1   | SEAT                            |  |
| В  |          | 1   | LSF BACK CUSHION                |  |
| С  |          | 1   | <b>RSF BACK CUSHION</b>         |  |
| D  | filmer - | 4   | METAL LEG                       |  |
| Е  |          | 8   | BOLT<br>(5/16" x 25mm)          |  |
| F  | Ó        | 8   | SPRING WASHER<br>(5/16")        |  |
| G  |          | 8   | FLAT WASHER<br>(5/16"*19*1.5mm) |  |
| н  |          | 1   | ALLEN KEY<br>(M4*59mm)          |  |
| 1  |          |     |                                 |  |