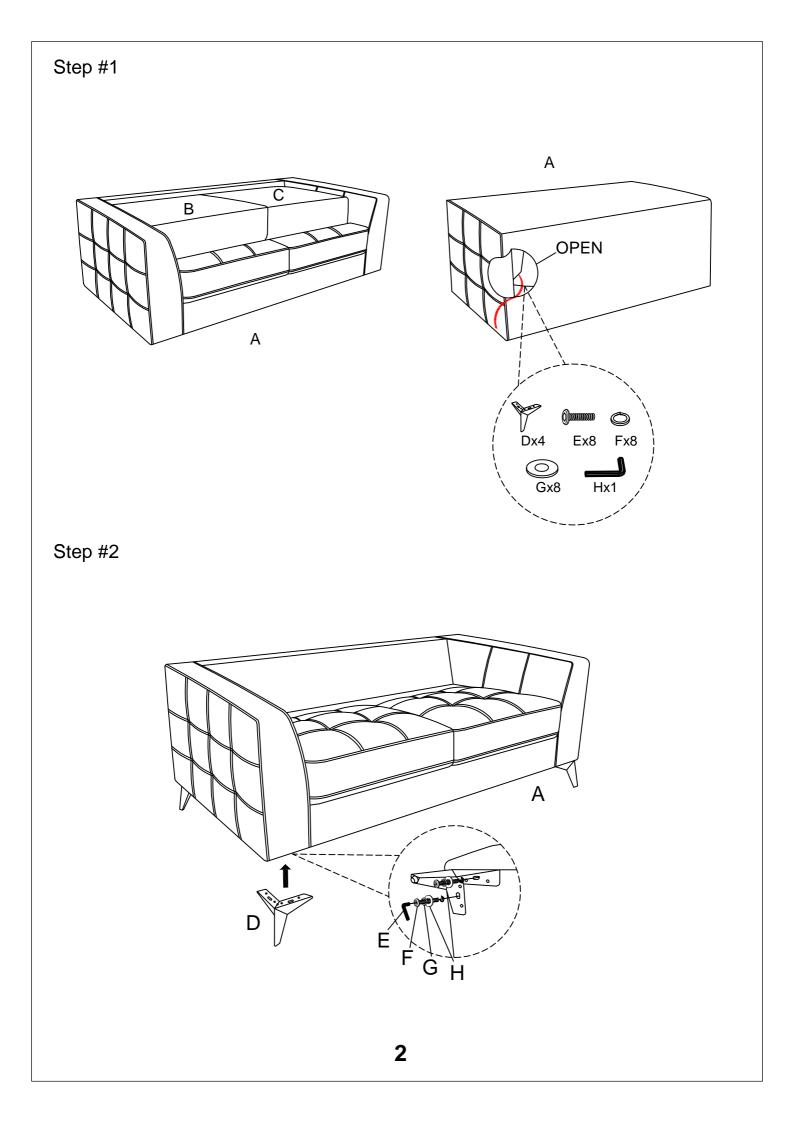

## Assembly Instruction LOVE SEAT

Back Rest is stored at the top of love seat, please take out it for assembly .

Note: Do not use power tools for assembly. Power tools increase the risk of over tightening which lead to spliting or cracking the wood.

#### **Component list**

| Νο | Drawing  | Qty | Description                     |  |
|----|----------|-----|---------------------------------|--|
| Α  |          | 1   | SEAT                            |  |
| В  |          | 1   | LSF BACK CUSHION                |  |
| С  |          | 1   | <b>RSF BACK CUSHION</b>         |  |
| D  | filmer - | 4   | METAL LEG                       |  |
| Е  |          | 8   | BOLT<br>(5/16" x 25mm)          |  |
| F  | Ó        | 8   | SPRING WASHER<br>(5/16")        |  |
| G  |          | 8   | FLAT WASHER<br>(5/16"*19*1.5mm) |  |
| н  |          | 1   | ALLEN KEY<br>(M4*59mm)          |  |
| 1  |          |     |                                 |  |