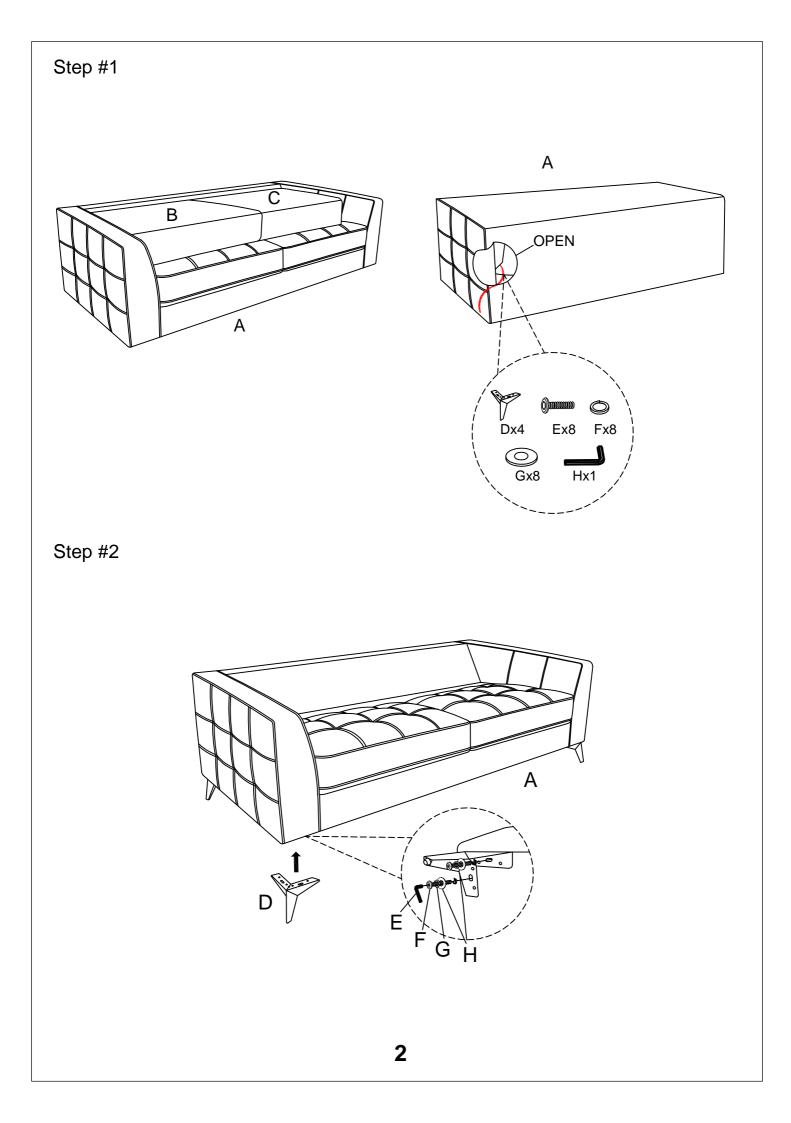

# Assembly Instruction SOFA

Back Rest is stored at the top of sofa, please take out it for assembly .

Note: Do not use power tools for assembly. Power tools increase the risk of over tightening which lead to spliting or cracking the wood.

#### Component list

| Νο | Drawing  | Qty | Description                     |  |
|----|----------|-----|---------------------------------|--|
| Α  |          | 1   | SEAT                            |  |
| В  |          | 1   | LSF BACK CUSHION                |  |
| С  |          | 1   | <b>RSF BACK CUSHION</b>         |  |
| D  | filmer - | 4   | METAL LEG                       |  |
| Е  | ())mmmm  | 8   | BOLT<br>(5/16" x 25mm)          |  |
| F  | Ó        | 8   | SPRING WASHER<br>(5/16")        |  |
| G  |          | 8   | FLAT WASHER<br>(5/16"*19*1.5mm) |  |
| н  |          | 1   | ALLEN KEY<br>(M4*59mm)          |  |
| 1  |          |     |                                 |  |