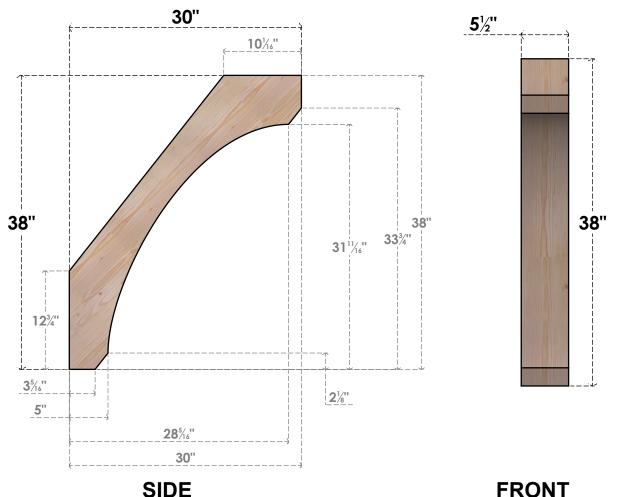

## BRC06X30X38LEC00SDF

5 1/2"W X 30"D X 38"H LEGACY SMOOTH BRACE, DOUGLAS FIR

EKENA MILLWORK 2300 WEST MAIN ST. CLARKSVILLE, TX 75426 TOLL FREE: 866-607-0453 WWW.EKENAMILLWORK.COM