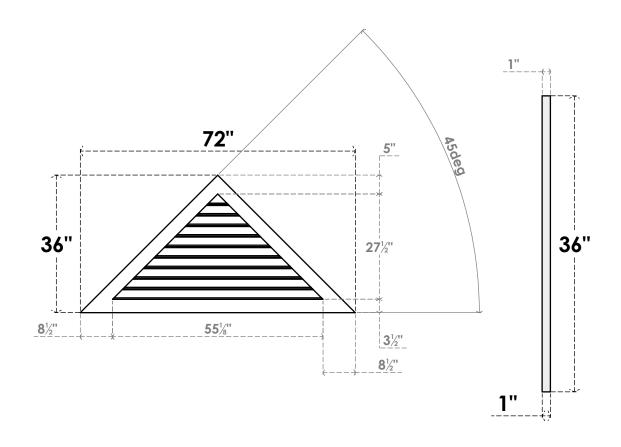

## GVPTR72X3601SF

72"W X 36"H TRIANGLE SURFACE MOUNT PVC GABLE VENT 12/12 PITCH: FUNCTIONAL, W/ 3-1/2"W X 1"P STANDARD FRAME

**VENTING AREA: 61.99 SQ IN** LOUVER HEIGHT: 2 3/4"

LOUVER QTY: 10

**FRONT** 

SIDE