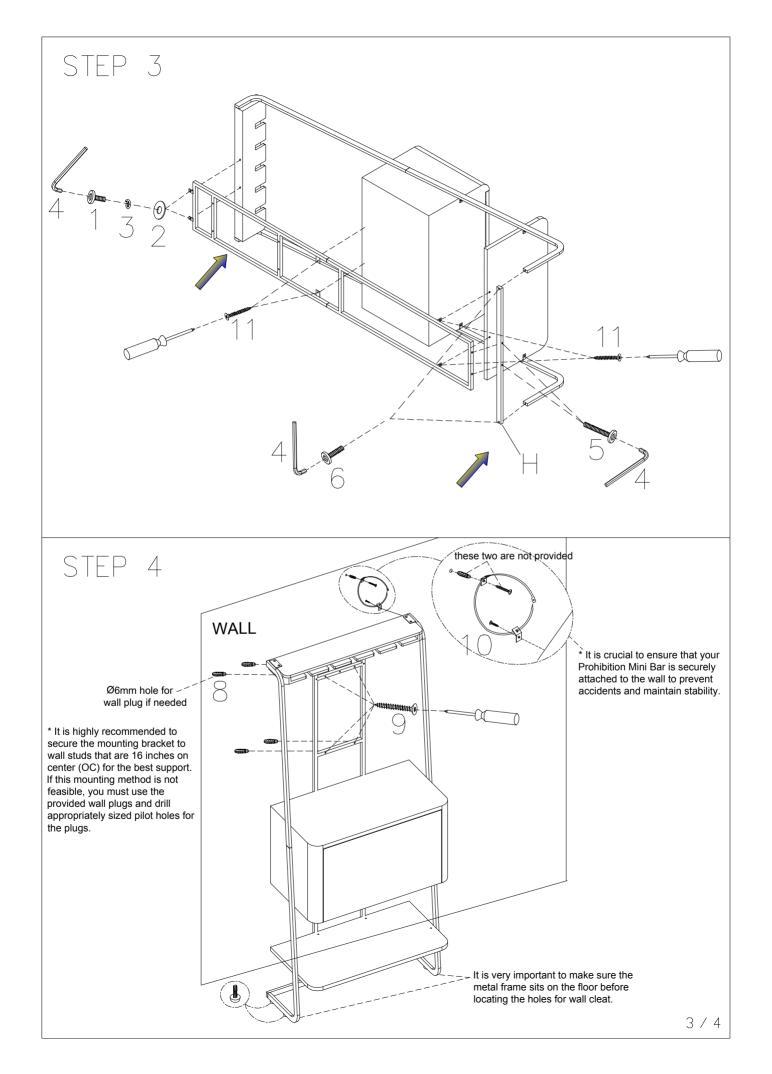

| HARDWARE LIST |                             |                 |       |  |
|---------------|-----------------------------|-----------------|-------|--|
| ITEM          | DESCRIPTION                 |                 | QTY   |  |
| 1             | Bolt Ø1/4"*5/8"             |                 | 11PCS |  |
| 2             | Washer Ø1/4"                | 0               | 12PCS |  |
| 3             | Lock Washer Ø1/4"           | <b>)</b>        | 12PCS |  |
| 4             | Allen Wrench 4mm            |                 | 1PC   |  |
| 5             | Bolt Ø1/4"*1-1/2"           |                 | 2PCS  |  |
| 6             | Bolt Ø1/4"*1"               |                 | 4PCS  |  |
| 7             | Bolt Ø1/4"*1/2"             |                 | 8PCS  |  |
| 8             | Screw Ø7*1-1/2"             |                 | 4PCS  |  |
| 9             | Screw Ø8*2"                 | THE PROPERTY OF | 4PCS  |  |
| 10            | Furniture Tipping Restraint |                 | 1PC   |  |
| 11            | Screw Ø3.5*16               |                 | 4PCS  |  |

## STEP 6

\* The maximum recommended weight for the Prohibition Mini Bar is 75 lbs, so make sure not to exceed this limit to ensure safety and durability.