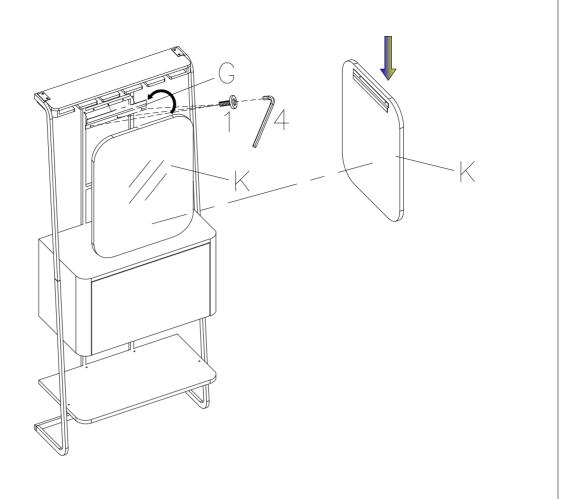

| 11PCS |  |
| 2             | Washer Ø1/4"                | 0               | 12PCS |  |
| 3             | Lock Washer Ø1/4"           | <b>)</b>        | 12PCS |  |
| 4             | Allen Wrench 4mm            |                 | 1PC   |  |
| 5             | Bolt Ø1/4"*1-1/2"           |                 | 2PCS  |  |
| 6             | Bolt Ø1/4"*1"               |                 | 4PCS  |  |
| 7             | Bolt Ø1/4"*1/2"             |                 | 8PCS  |  |
| 8             | Screw Ø7*1-1/2"             |                 | 4PCS  |  |
| 9             | Screw Ø8*2"                 | THE PROPERTY OF | 4PCS  |  |
| 10            | Furniture Tipping Restraint |                 | 1PC   |  |
| 11            | Screw Ø3.5*16               |                 | 4PCS  |  |







# STEP 5



## STEP 6

\* The maximum recommended weight for the Prohibition Mini Bar is 75 lbs, so make sure not to exceed this limit to ensure safety and durability.