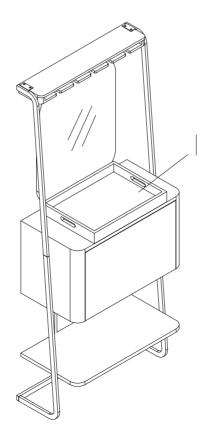

## STEP 6

\* The maximum recommended weight for the Prohibition Mini Bar is 75 lbs, so make sure not to exceed this limit to ensure safety and durability.