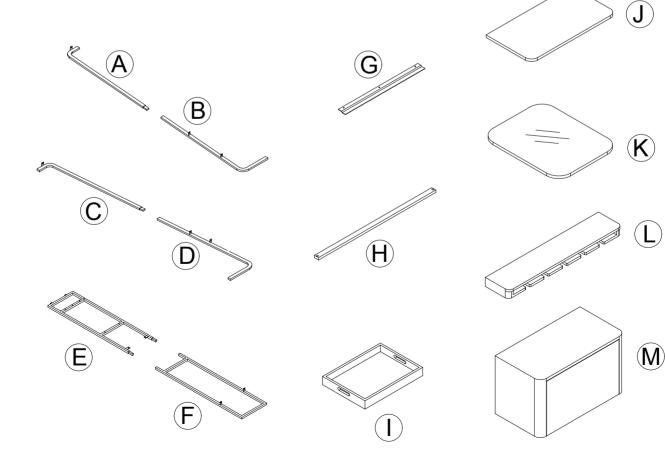

| 2.22.102  |                      |     |  |  |
|-----------|----------------------|-----|--|--|
| PART LIST |                      |     |  |  |
| ITEM      | DESCRIPTION          | QTY |  |  |
| Α         | Left Leg - Top       | 1PC |  |  |
| В         | Left Leg - Bottom    | 1PC |  |  |
| С         | Right Leg - Top      | 1PC |  |  |
| D         | Right Leg - Bottom   | 1PC |  |  |
| Е         | Back Frame - Top     | 1PC |  |  |
| F         | Back Frame - Bottom  | 1PC |  |  |
| G         | Wall Cleat           | 1PC |  |  |
| Н         | Bottom Rail          | 1PC |  |  |
| I         | Wood Tray (Optional) | 1PC |  |  |
| J         | Bottom Shelf         | 1PC |  |  |
| K         | Mirror               | 1PC |  |  |
| L         | Top Shelf            | 1PC |  |  |
| М         | Cabinet              | 1PC |  |  |