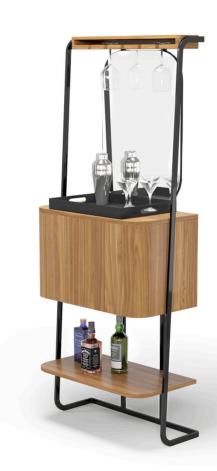

### User Manual Prohibition Mini Bar

**RAMGAMEROOM.COM** 

#### MODEL:PROBARMIN

Read this instruction carefully.Refer hardware and furniture parts list for guidance. Be sure all parts are complete Before assembling. Place all wooden furniture parts on a clean and flat soft surface to prevent scratches. Refer steps provided as assembling guide.

| 2.22.102  |                      |     |  |  |
|-----------|----------------------|-----|--|--|
| PART LIST |                      |     |  |  |
| ITEM      | DESCRIPTION          | QTY |  |  |
| Α         | Left Leg - Top       | 1PC |  |  |
| В         | Left Leg - Bottom    | 1PC |  |  |
| С         | Right Leg - Top      | 1PC |  |  |
| D         | Right Leg - Bottom   | 1PC |  |  |
| Е         | Back Frame - Top     | 1PC |  |  |
| F         | Back Frame - Bottom  | 1PC |  |  |
| G         | Wall Cleat           | 1PC |  |  |
| Н         | Bottom Rail          | 1PC |  |  |
| I         | Wood Tray (Optional) | 1PC |  |  |
| J         | Bottom Shelf         | 1PC |  |  |
| K         | Mirror               | 1PC |  |  |
| L         | Top Shelf            | 1PC |  |  |
| М         | Cabinet              | 1PC |  |  |