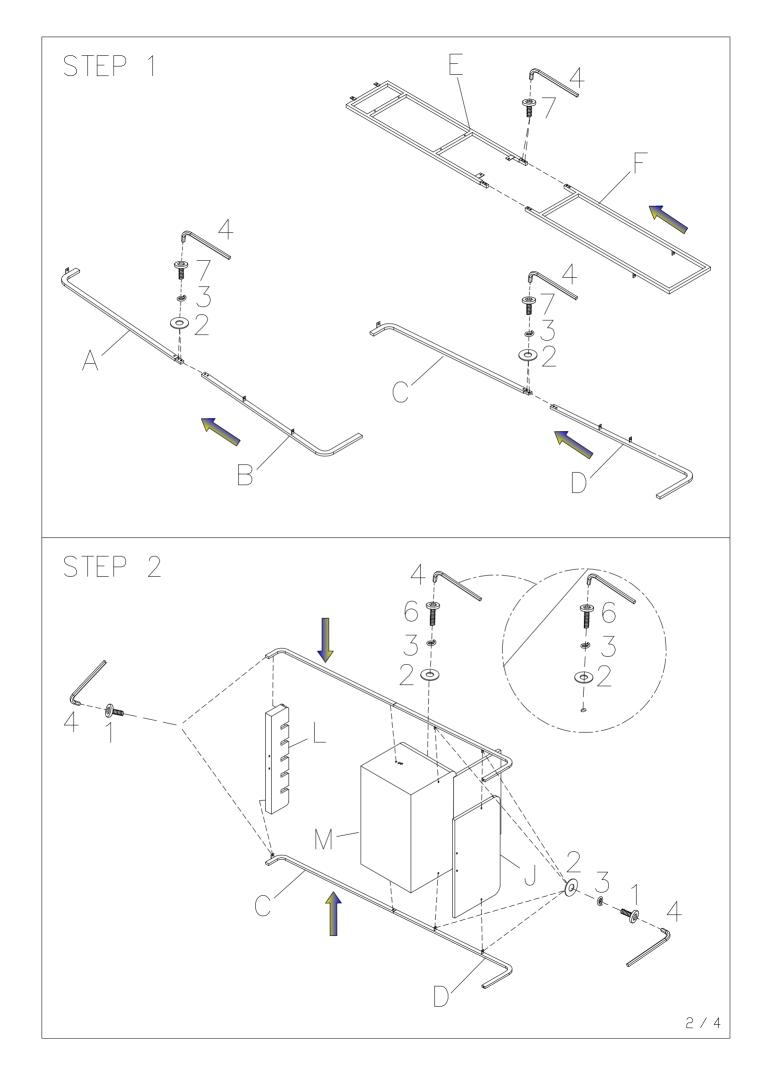

| 2.22.102  |                      |     |  |  |
|-----------|----------------------|-----|--|--|
| PART LIST |                      |     |  |  |
| ITEM      | DESCRIPTION          | QTY |  |  |
| Α         | Left Leg - Top       | 1PC |  |  |
| В         | Left Leg - Bottom    | 1PC |  |  |
| С         | Right Leg - Top      | 1PC |  |  |
| D         | Right Leg - Bottom   | 1PC |  |  |
| Е         | Back Frame - Top     | 1PC |  |  |
| F         | Back Frame - Bottom  | 1PC |  |  |
| G         | Wall Cleat           | 1PC |  |  |
| Н         | Bottom Rail          | 1PC |  |  |
| I         | Wood Tray (Optional) | 1PC |  |  |
| J         | Bottom Shelf         | 1PC |  |  |
| K         | Mirror               | 1PC |  |  |
| L         | Top Shelf            | 1PC |  |  |
| М         | Cabinet              | 1PC |  |  |

| HARDWARE LIST |                             |                 |       |  |
|---------------|-----------------------------|-----------------|-------|--|
| ITEM          | DESCRIPTION                 |                 | QTY   |  |
| 1             | Bolt Ø1/4"*5/8"             |                 | 11PCS |  |
| 2             | Washer Ø1/4"                | 0               | 12PCS |  |
| 3             | Lock Washer Ø1/4"           | <b>)</b>        | 12PCS |  |
| 4             | Allen Wrench 4mm            |                 | 1PC   |  |
| 5             | Bolt Ø1/4"*1-1/2"           |                 | 2PCS  |  |
| 6             | Bolt Ø1/4"*1"               |                 | 4PCS  |  |
| 7             | Bolt Ø1/4"*1/2"             |                 | 8PCS  |  |
| 8             | Screw Ø7*1-1/2"             |                 | 4PCS  |  |
| 9             | Screw Ø8*2"                 | THE PROPERTY OF | 4PCS  |  |
| 10            | Furniture Tipping Restraint |                 | 1PC   |  |
| 11            | Screw Ø3.5*16               |                 | 4PCS  |  |