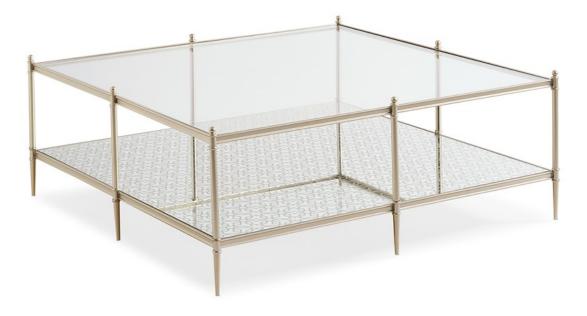

## PERFECTLY SQUARE

cla-019-4013

### **COLLECTION:** CARACOLE CLASSIC

### **DIMENSIONS:** 48W x 48D x 19.25H

Worthy of a second look, the beauty of this cocktail table will surely prompt a double take. Its classic square shape is ideal for anchoring your conversation area while the exquisite metal frame finished in Neutral Metallic adds an element of fashion to the room. A glass top reveals the beautiful design below and is perfect for styling with your favorite design books and treasures. Generously sized and finished to perfection, this refreshingly updated table is impressive from every angle.