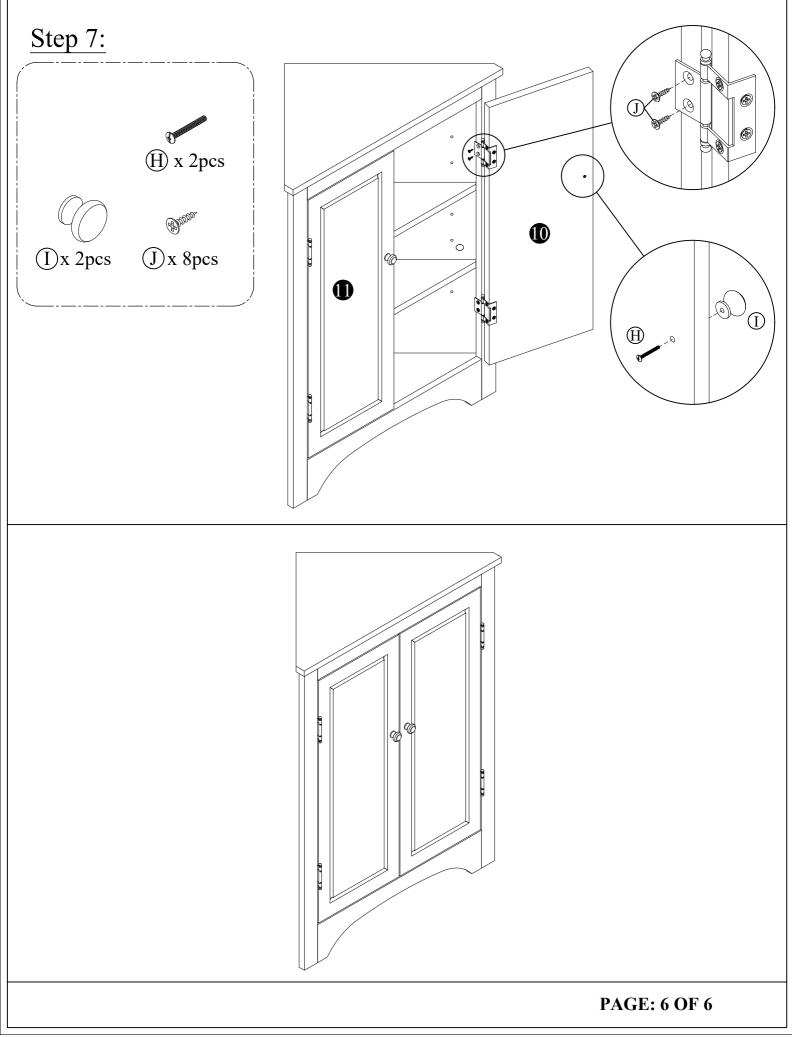

\*\*DO NOT TIGHTEN ALL SCREWS AND BOLTS UNTIL THE CASES IS FULLY SET-UP

| CARTONS ONLY ONE/HARDWARE LISTS |                   |             |       |                |                         |                        |        |
|---------------------------------|-------------------|-------------|-------|----------------|-------------------------|------------------------|--------|
| PART LISTS                      |                   |             |       | HARDWARE LISTS |                         |                        |        |
| NO                              | DESCRIPTION       | SKETCH      | Q'TY  | NO             | DESCRIPTION             | SKETCH                 | Q'TY   |
| 1                               | Top Panel         |             | 1 PC  | А              | Cam lock                | Ĩ                      | 28 PCS |
| 2                               | Bottom Panel      |             | 1 PC  | В              | Cam bolt                | <b>6</b> 2 M           | 22 PCS |
| 3                               | Left Side Panel   |             | 1 PC  | С              | Sticker Ø22             | $\bigcirc$             | 28 PCS |
| 4                               | Right Side Panel  |             | 1 PC  | D              | Wooden dowel<br>Ø8x30mm |                        | 16 PCS |
| 5                               | Shelf             |             | 2 PCS | Е              | Hex wrench              |                        | 1 PC   |
| 6                               | Front Top Rail    | E.S. STREET | 1 PC  | F              | Cam bolt                | OS M                   | 6 PCS  |
| 7                               | Front Bottom Rail | · · · · ·   | 1 PC  | G              | Shelf support pin       |                        | 8 PCS  |
| 8                               | Left Pillar       | 55          | 1 PC  | Н              | Bolt 5/32x22mm          | () manual and a second | 2 PCS  |
| 9                               | Right Pillar      | i. in       | 1 PC  | Ι              | Handle                  |                        | 2 PCS  |
| 10                              | Left Door         |             | 1 PC  | J              | Screws 3.5x14mm         | Brown                  | 8 PCS  |
| 11                              | Right Door        |             | 1 PC  |                |                         |                        |        |