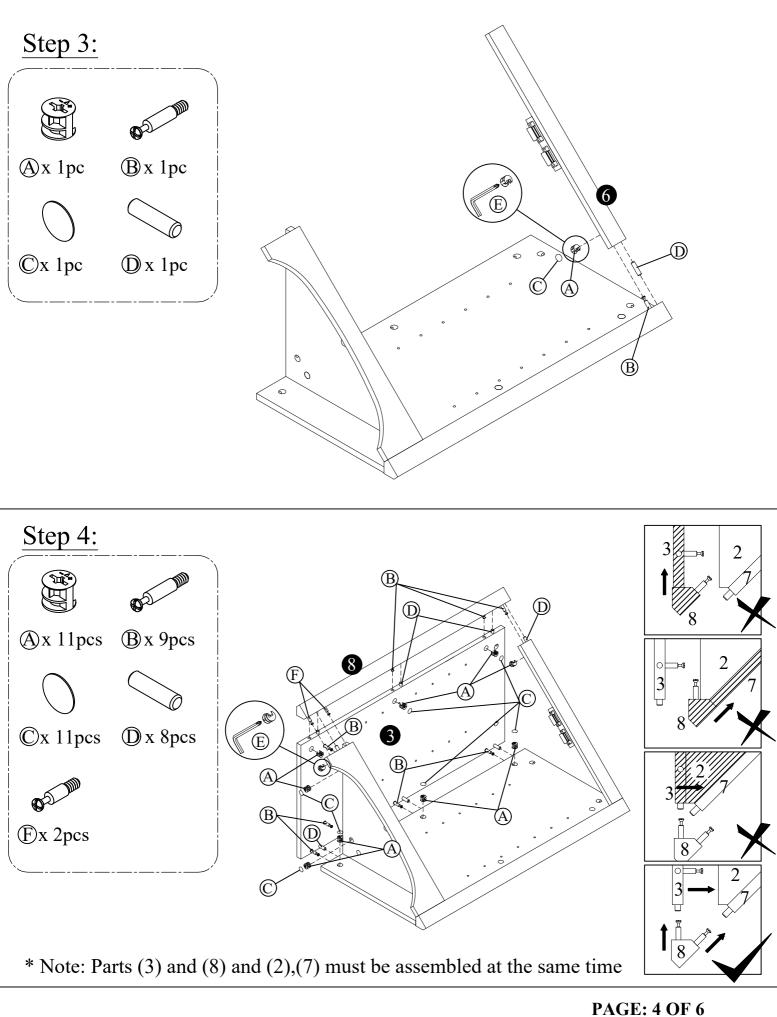

#### **IMPORTANT NOTE**

\*\*PLACE ALL PARTS ON CLEAN AND SMOOTH SURFACE SUCH AS A RUG OR CARPET TO AVOID THE PARTS FROM BEING SCRATCHED

\*\*BEFORE YOU BEGIN, KINDY FOLLOW THE ASSEMBLY INSTRUCSTIONS STEP BY STEP

\*\*DO NOT TIGHTEN ALL SCREWS AND BOLTS UNTIL THE CASES IS FULLY SET-UP

| CARTONS ONLY ONE/HARDWARE LISTS |                   |             |       |                |                         |                        |        |
|---------------------------------|-------------------|-------------|-------|----------------|-------------------------|------------------------|--------|
| PART LISTS                      |                   |             |       | HARDWARE LISTS |                         |                        |        |
| NO                              | DESCRIPTION       | SKETCH      | Q'TY  | NO             | DESCRIPTION             | SKETCH                 | Q'TY   |
| 1                               | Top Panel         |             | 1 PC  | А              | Cam lock                | Ĩ                      | 28 PCS |
| 2                               | Bottom Panel      |             | 1 PC  | В              | Cam bolt                | <b>6</b> 2 M           | 22 PCS |
| 3                               | Left Side Panel   |             | 1 PC  | С              | Sticker Ø22             | $\bigcirc$             | 28 PCS |
| 4                               | Right Side Panel  |             | 1 PC  | D              | Wooden dowel<br>Ø8x30mm |                        | 16 PCS |
| 5                               | Shelf             |             | 2 PCS | Е              | Hex wrench              |                        | 1 PC   |
| 6                               | Front Top Rail    | E.S. STREET | 1 PC  | F              | Cam bolt                | OS M                   | 6 PCS  |
| 7                               | Front Bottom Rail | · · · · ·   | 1 PC  | G              | Shelf support pin       |                        | 8 PCS  |
| 8                               | Left Pillar       | 55          | 1 PC  | Н              | Bolt 5/32x22mm          | () manual and a second | 2 PCS  |
| 9                               | Right Pillar      | i. in       | 1 PC  | Ι              | Handle                  |                        | 2 PCS  |
| 10                              | Left Door         |             | 1 PC  | J              | Screws 3.5x14mm         | Brown                  | 8 PCS  |
| 11                              | Right Door        |             | 1 PC  |                |                         |                        |        |

PAGE: 3 OF 6