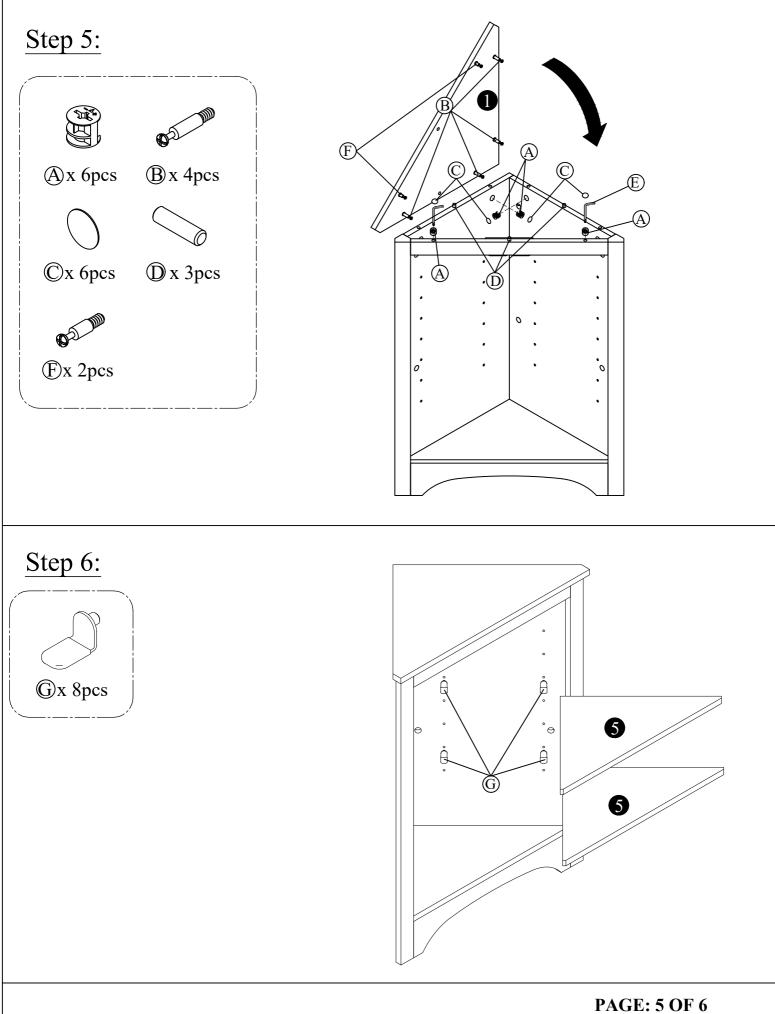

#### **IMPORTANT NOTE**

\*\*PLACE ALL PARTS ON CLEAN AND SMOOTH SURFACE SUCH AS A RUG OR CARPET TO AVOID THE PARTS FROM BEING SCRATCHED

\*\*BEFORE YOU BEGIN, KINDY FOLLOW THE ASSEMBLY INSTRUCSTIONS STEP BY STEP

\*\*DO NOT TIGHTEN ALL SCREWS AND BOLTS UNTIL THE CASES IS FULLY SET-UP

| CARTONS ONLY ONE/HARDWARE LISTS |                   |             |       |                |                         |                        |        |
|---------------------------------|-------------------|-------------|-------|----------------|-------------------------|------------------------|--------|
| PART LISTS                      |                   |             |       | HARDWARE LISTS |                         |                        |        |
| NO                              | DESCRIPTION       | SKETCH      | Q'TY  | NO             | DESCRIPTION             | SKETCH                 | Q'TY   |
| 1                               | Top Panel         |             | 1 PC  | А              | Cam lock                | Ĩ                      | 28 PCS |
| 2                               | Bottom Panel      |             | 1 PC  | В              | Cam bolt                | <b>6</b> 2 M           | 22 PCS |
| 3                               | Left Side Panel   |             | 1 PC  | С              | Sticker Ø22             | $\bigcirc$             | 28 PCS |
| 4                               | Right Side Panel  |             | 1 PC  | D              | Wooden dowel<br>Ø8x30mm |                        | 16 PCS |
| 5                               | Shelf             |             | 2 PCS | Е              | Hex wrench              |                        | 1 PC   |
| 6                               | Front Top Rail    | E.S. STREET | 1 PC  | F              | Cam bolt                | OS M                   | 6 PCS  |
| 7                               | Front Bottom Rail | · · · · ·   | 1 PC  | G              | Shelf support pin       |                        | 8 PCS  |
| 8                               | Left Pillar       | 55          | 1 PC  | Н              | Bolt 5/32x22mm          | () manual and a second | 2 PCS  |
| 9                               | Right Pillar      | i. in       | 1 PC  | Ι              | Handle                  |                        | 2 PCS  |
| 10                              | Left Door         |             | 1 PC  | J              | Screws 3.5x14mm         | Brown                  | 8 PCS  |
| 11                              | Right Door        |             | 1 PC  |                |                         |                        |        |