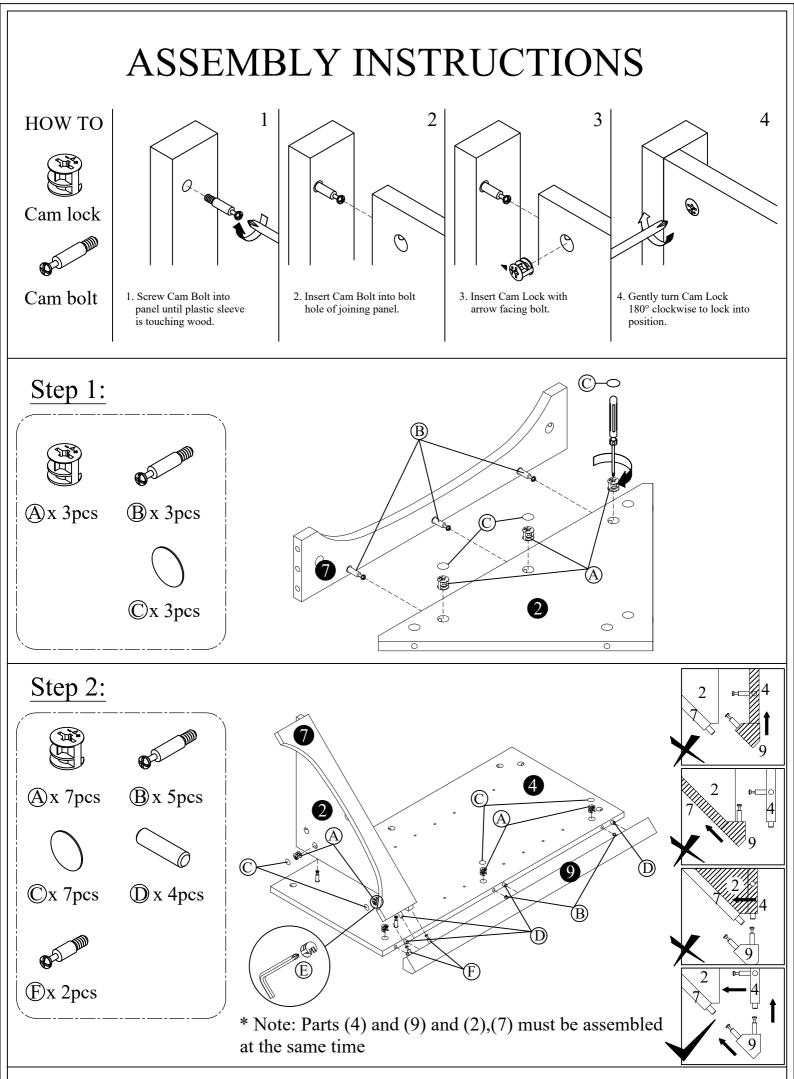

#### **IMPORTANT NOTE**

\*\*PLACE ALL PARTS ON CLEAN AND SMOOTH SURFACE SUCH AS A RUG OR CARPET TO AVOID THE PARTS FROM BEING SCRATCHED

\*\*BEFORE YOU BEGIN, KINDY FOLLOW THE ASSEMBLY INSTRUCSTIONS STEP BY STEP

\*\*DO NOT TIGHTEN ALL SCREWS AND BOLTS UNTIL THE CASES IS FULLY SET-UP

| CARTONS ONLY ONE/HARDWARE LISTS |                   |             |       |                |                         |                        |        |
|---------------------------------|-------------------|-------------|-------|----------------|-------------------------|------------------------|--------|
| PART LISTS                      |                   |             |       | HARDWARE LISTS |                         |                        |        |
| NO                              | DESCRIPTION       | SKETCH      | Q'TY  | NO             | DESCRIPTION             | SKETCH                 | Q'TY   |
| 1                               | Top Panel         |             | 1 PC  | А              | Cam lock                | Ĩ                      | 28 PCS |
| 2                               | Bottom Panel      |             | 1 PC  | В              | Cam bolt                | <b>6</b> 2 M           | 22 PCS |
| 3                               | Left Side Panel   |             | 1 PC  | С              | Sticker Ø22             | $\bigcirc$             | 28 PCS |
| 4                               | Right Side Panel  |             | 1 PC  | D              | Wooden dowel<br>Ø8x30mm |                        | 16 PCS |
| 5                               | Shelf             |             | 2 PCS | Е              | Hex wrench              |                        | 1 PC   |
| 6                               | Front Top Rail    | E.S. STREET | 1 PC  | F              | Cam bolt                | OS M                   | 6 PCS  |
| 7                               | Front Bottom Rail | · · · · ·   | 1 PC  | G              | Shelf support pin       |                        | 8 PCS  |
| 8                               | Left Pillar       | 55          | 1 PC  | Н              | Bolt 5/32x22mm          | () manual and a second | 2 PCS  |
| 9                               | Right Pillar      | i. in       | 1 PC  | Ι              | Handle                  |                        | 2 PCS  |
| 10                              | Left Door         |             | 1 PC  | J              | Screws 3.5x14mm         | Brown                  | 8 PCS  |
| 11                              | Right Door        |             | 1 PC  |                |                         |                        |        |