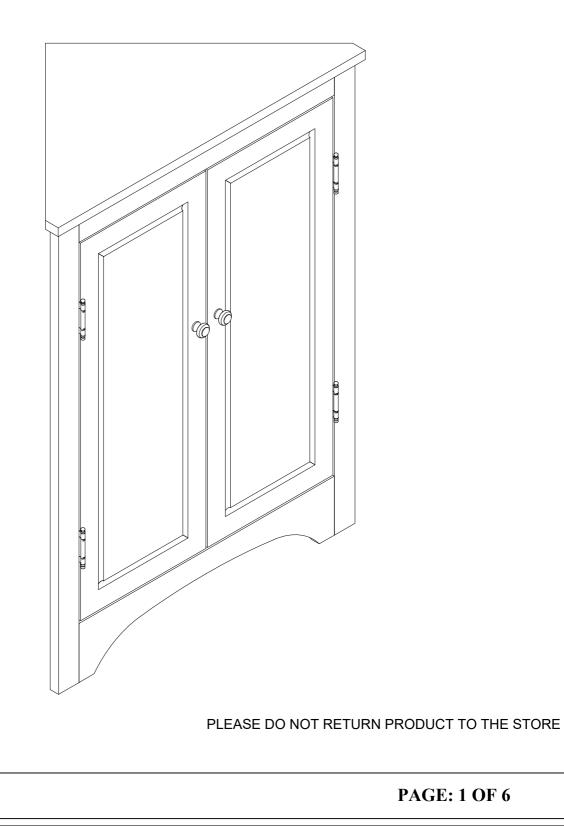

\*\*DO NOT TIGHTEN ALL SCREWS AND BOLTS UNTIL THE CASES IS FULLY SET-UP

| CARTONS ONLY ONE/HARDWARE LISTS |                   |             |       |                |                         |                        |        |
|---------------------------------|-------------------|-------------|-------|----------------|-------------------------|------------------------|--------|
| PART LISTS                      |                   |             |       | HARDWARE LISTS |                         |                        |        |
| NO                              | DESCRIPTION       | SKETCH      | Q'TY  | NO             | DESCRIPTION             | SKETCH                 | Q'TY   |
| 1                               | Top Panel         |             | 1 PC  | А              | Cam lock                | Ĩ                      | 28 PCS |
| 2                               | Bottom Panel      |             | 1 PC  | В              | Cam bolt                | <b>6</b> 2 M           | 22 PCS |
| 3                               | Left Side Panel   |             | 1 PC  | С              | Sticker Ø22             | $\bigcirc$             | 28 PCS |
| 4                               | Right Side Panel  |             | 1 PC  | D              | Wooden dowel<br>Ø8x30mm |                        | 16 PCS |
| 5                               | Shelf             |             | 2 PCS | Е              | Hex wrench              |                        | 1 PC   |
| 6                               | Front Top Rail    | E.S. STREET | 1 PC  | F              | Cam bolt                | OS M                   | 6 PCS  |
| 7                               | Front Bottom Rail | · · · · ·   | 1 PC  | G              | Shelf support pin       |                        | 8 PCS  |
| 8                               | Left Pillar       | 55          | 1 PC  | Н              | Bolt 5/32x22mm          | () manual and a second | 2 PCS  |
| 9                               | Right Pillar      | i. in       | 1 PC  | Ι              | Handle                  |                        | 2 PCS  |
| 10                              | Left Door         |             | 1 PC  | J              | Screws 3.5x14mm         | Brown                  | 8 PCS  |
| 11                              | Right Door        |             | 1 PC  |                |                         |                        |        |