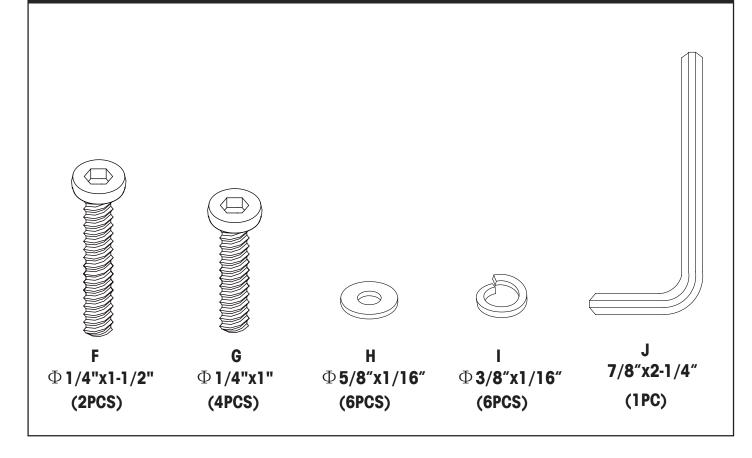

## **HARDWARE**

Espresso Sea green
Red White

Ocean Blue

Black

Buttercup Yellow

Aqua