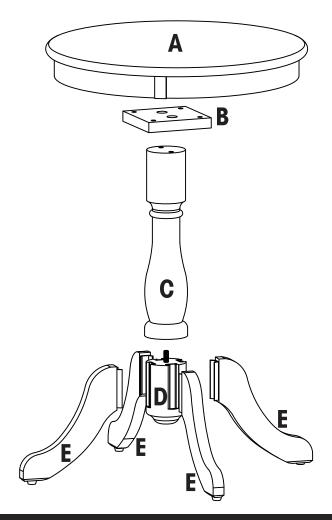

## **PARTS**

- (A) TABLE TOP
- (B) CONNECTOR
- (C) POST
- (D) BASE
- (E) LEGS(4)