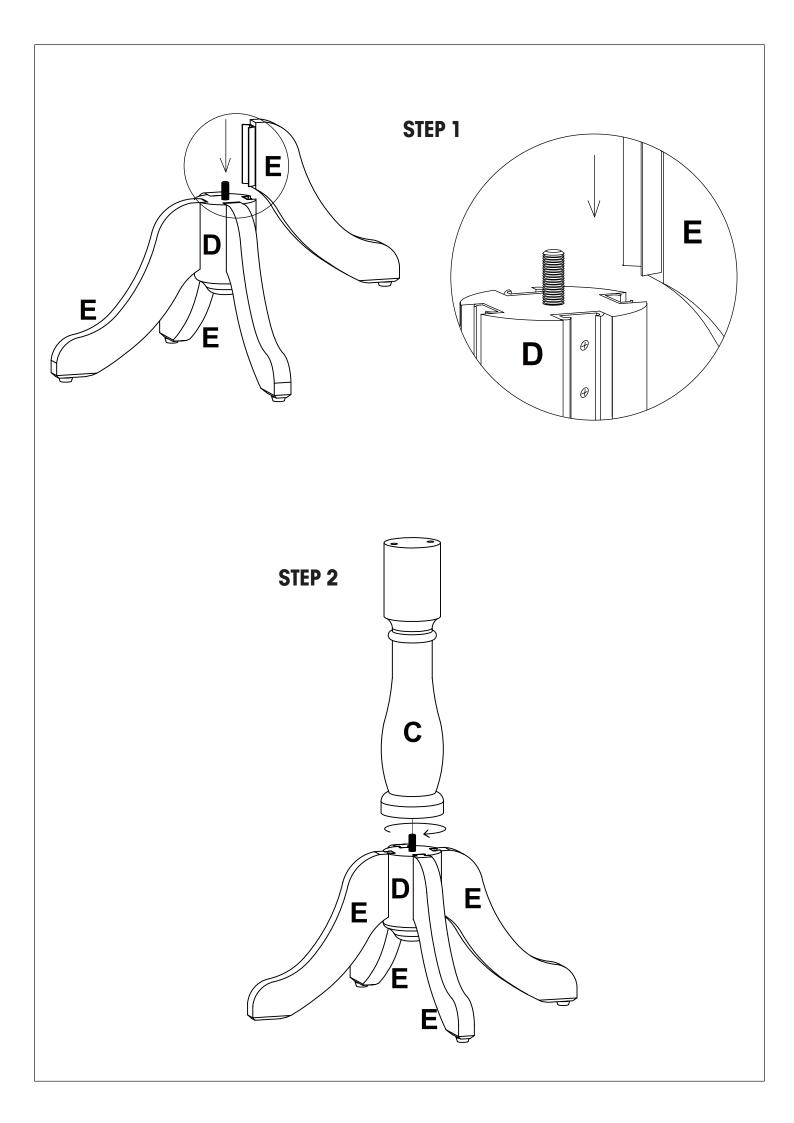

WARNING: DO NOT FULLY TIGHTEN SCREWS AND BOLTS UNTIL ALL PARTS HAVE BEEN ASSEMBLED PROPERLY.

TO PREVENT SCRATCHING THE TOP SURFACE, ASSEMBLE PRODUCT ON A SMOOTH SURFACE.

DO NOT OVER TIGHTEN SCREWS AND BOLTS.