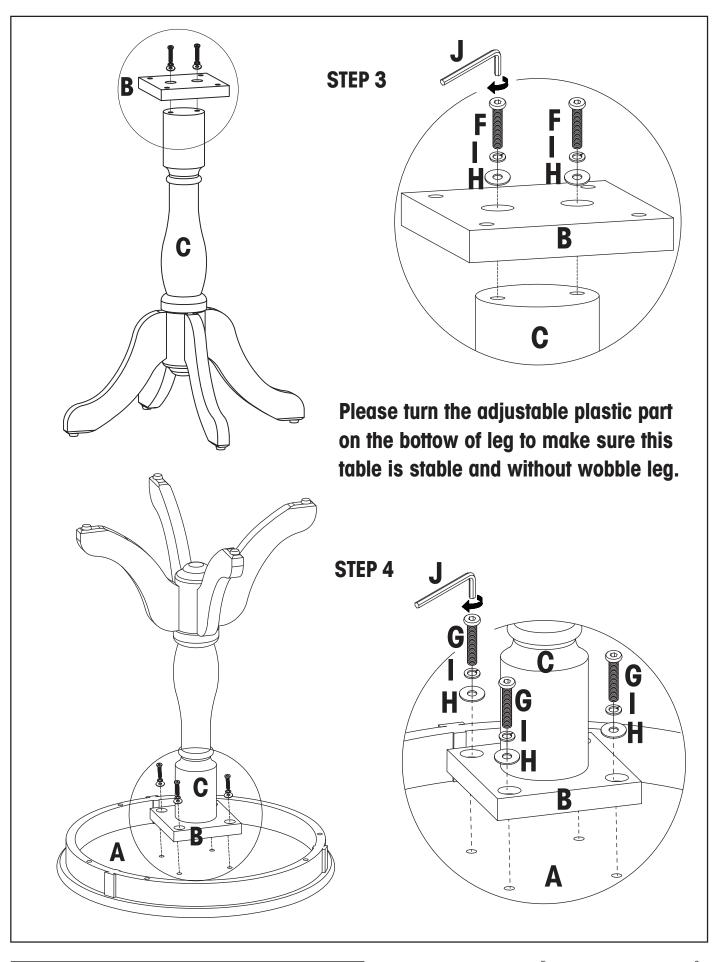

WARNING: DO NOT FULLY TIGHTEN SCREWS AND BOLTS UNTIL ALL PARTS HAVE BEEN ASSEMBLED PROPERLY.

TO PREVENT SCRATCHING THE TOP SURFACE, ASSEMBLE PRODUCT ON A SMOOTH SURFACE.

DO NOT OVER TIGHTEN SCREWS AND BOLTS.