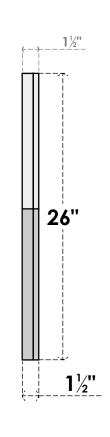

## **GVPOT42X2602SF**

42"W X 26"H OCTAGONAL TOP SURFACE MOUNT PVC GABLE VENT: FUNCTIONAL, W/ 2"W X 1-1/2"P BRICKMOULD FRAME

**VENTING AREA: 57.99 SQ IN** 

LOUVER HEIGHT: 2 3/4"

LOUVER QTY: 8

**FRONT** 

SIDE