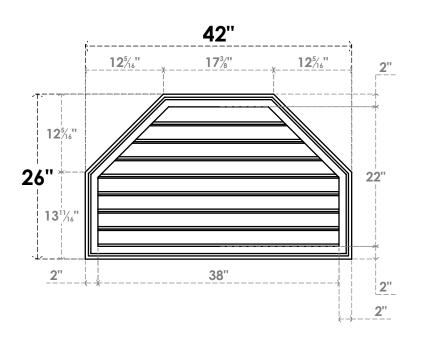

## **GVPOT42X2602SF**

42"W X 26"H OCTAGONAL TOP SURFACE MOUNT PVC GABLE VENT: FUNCTIONAL, W/ 2"W X 1-1/2"P BRICKMOULD FRAME

**VENTING AREA: 57.99 SQ IN** 

LOUVER HEIGHT: 2 3/4"

LOUVER QTY: 8

**FRONT** 

SIDE