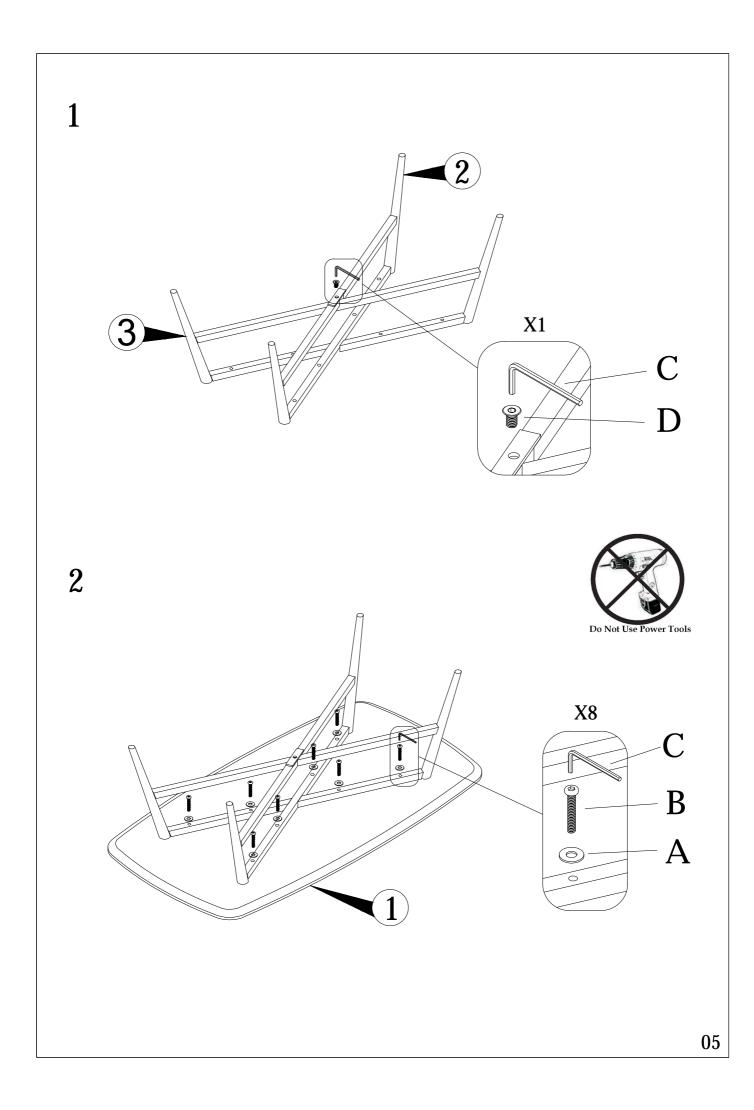

#### HARDWARE

A

В

 $\mathsf{C}$ 

x8  $\emptyset 22*8mm$ 

x8 M8\*40 x1 M5

D

x1 M8\*15

We strongly urge that you do not use Power Tools, such as drills or electric screwdrivers during this assembly as this could cause irreparable damage to your product and will invalidate the warranty.

Your Coffee Table is now ready for use.