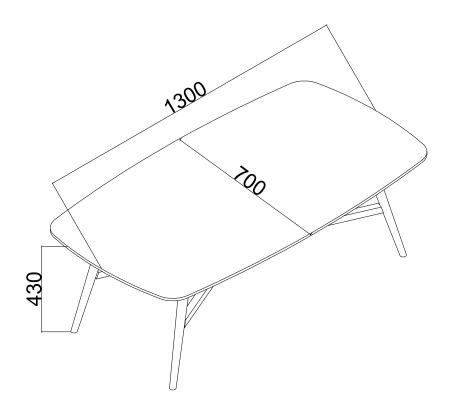

# **COFFEE TABLE**

### ASSEMBLY INSTRUCTIONS











#### HARDWARE

A



В



 $\mathsf{C}$ 



x8  $\emptyset 22*8mm$ 

x8 M8\*40 x1 M5

D



x1 M8\*15

### **PARTS**



# **Safety Advice**

Please take the time to carefully read through the whole of these instructions before you commence.

Keep these instructions for future reference.

Unpack, inspect and check off all of the contents.

Please dispose of all packaging safely.

Small component parts could choke a child if swallowed.

We strongly recommend that you keep children well away from the work area.

It would be sensible to lay a sheet or blanket on the floor where you intend to work to avoid scratching this product and to protect your floor.

This product is heavy. Take extreme care when lifting to avoid personal injury or damage to the product.

Assemble the product as c