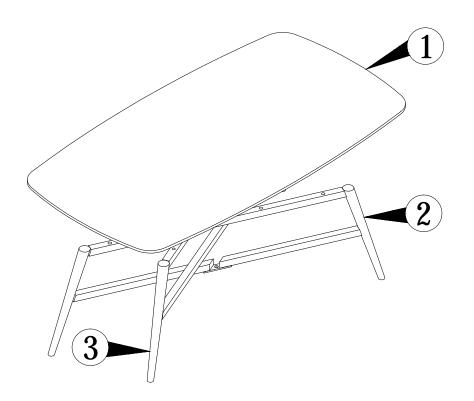

# **COFFEE TABLE**

### ASSEMBLY INSTRUCTIONS











#### HARDWARE

A



В



 $\mathsf{C}$ 



x8  $\emptyset 22*8mm$ 

x8 M8\*40 x1 M5

D



x1 M8\*15

### **PARTS**



# **Safety Advice**

Please take the time to carefully read through the whole of these instructions before you commence.

Keep these instructions for future reference.

Unpack, inspect and check off all of the contents.

Please dispose of all packaging safely.

Small component parts could choke a child if swallowed.

We strongly recommend that you keep children well away from the work area.

It would be sensible to lay a sheet or blanket on the floor where you intend to work to avoid scratching this product and to protect your floor.

This product is heavy. Take extreme care when lifting to avoid personal injury or damage to the product.

Assemble the product as close to its intended final position in the room as possible.

HANDY HINT: If you keep the hardware in a bowl during assembly y