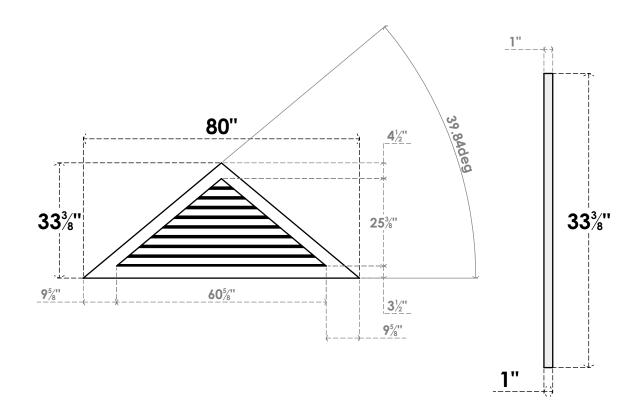

## GVPTR80X3301SF

80"W X 33-3/8"H TRIANGLE SURFACE MOUNT PVC GABLE VENT 10/12 PITCH: FUNCTIONAL, W/ 3-1/2"W X 1"P STANDARD FRAME

**VENTING AREA: 60.68 SQ IN** LOUVER HEIGHT: 2 7/8"

LOUVER QTY: 9

**FRONT** 

SIDE

1. INSTALLATION TO BE COMPLETED IN ACCORDANCE WITH MANUFACTURER'S SPECIFICATIONS. 2. DRAWING MAY NOT BE TO SCALE

3. THIS DRAWING IS INTENDED FOR DESIGN AND PLANNING PURPOSES ONLY.

4. ALL INFORMATION CONTAINED HEREIN WAS CURRENT AT THE TIME OF DEVELOPMENT BUT MUST BE REVIEWED AND APPROVED BY THE PRODUCT MANUFACTURER TO BE CONSIDERED ACCURATE.

5. ARCHITECTURAL GRADE PVC PRODUCTS ARE MADE FROM EXPANDED CELLULAR PVC AND COME NATURALLY WHITE BUT MAY BE

**PAINTED** 

EKENA MILLWORK 2300 WEST MAIN ST. CLARKSVILLE, TX 75426 TOLL FREE: 866-607-0453 WWW.EKENAMILLWORK.COM