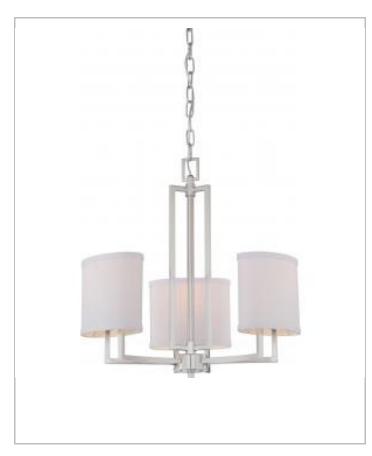

## General

| Finish                    | Brushed Nickel |
|---------------------------|----------------|
| Style                     | Contemporary   |
| Number of Lamps           | 3              |
| Height (in.)              | 20.75          |
| Width (in.)               | 21.00          |
| Indoor or Outdoor Fixture | Indoor         |