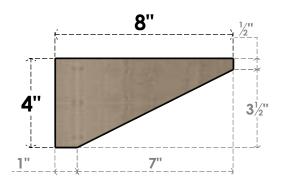

### SIDE PROFILE

#### ITEM NUMBER: CORU04X08X04CONRCPR

4"W X 8"D X 4"H SERIES 3 WIDE CONCORD ROUGH CEDAR TIMBERTHANE FAUX WOOD CORBEL, PRIMED