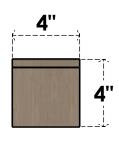

# FRONT PROFILE

#### ITEM NUMBER: CORU04X08X04CONRCPR

4"W X 8"D X 4"H SERIES 3 WIDE CONCORD ROUGH CEDAR TIMBERTHANE FAUX WOOD CORBEL, PRIMED