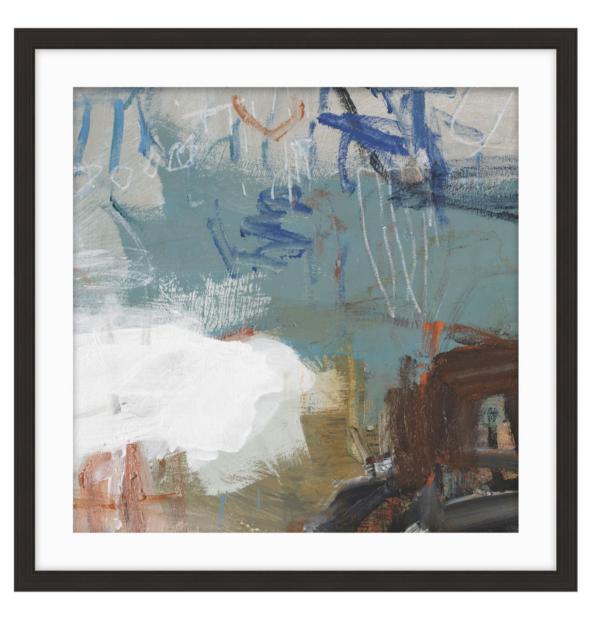

## D2218S44346-3567

Eloquent Thoughts III is part of a series of six works that hark back to the Abstract Expressionist movement that emerged in the mid-20th century. These works are characterized by bold, gestural marks that express action.

An abstract subject appears to be lost in quiet reflection in this energetic work. Featuring diverse marks and swathes of color that offer an industrial feel, a multicolor scheme in steel blue, alabaster, burnt orange, mustard, and dove grey lends strength to the work. An original addition to the carefully curated ART by TA Collection.