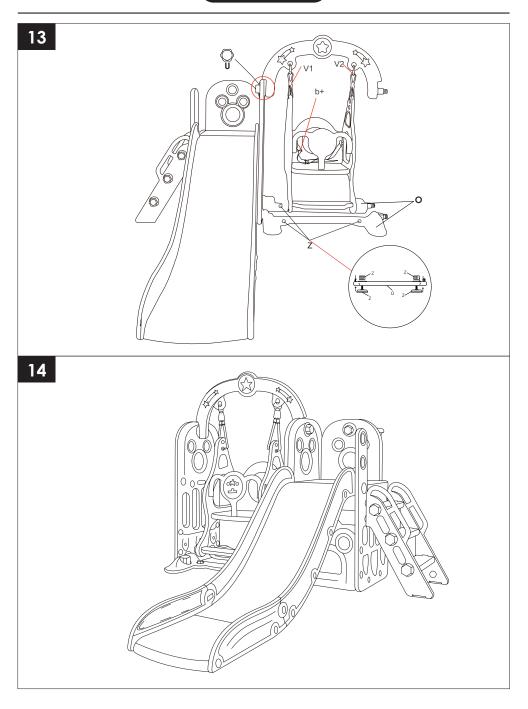

#### Note

Before assembly contains small parts hazards, only for adults to assemble Save the assembly and installation instructions for future reference Please check all the bolts and nuts are tightened, if necessary, tighten