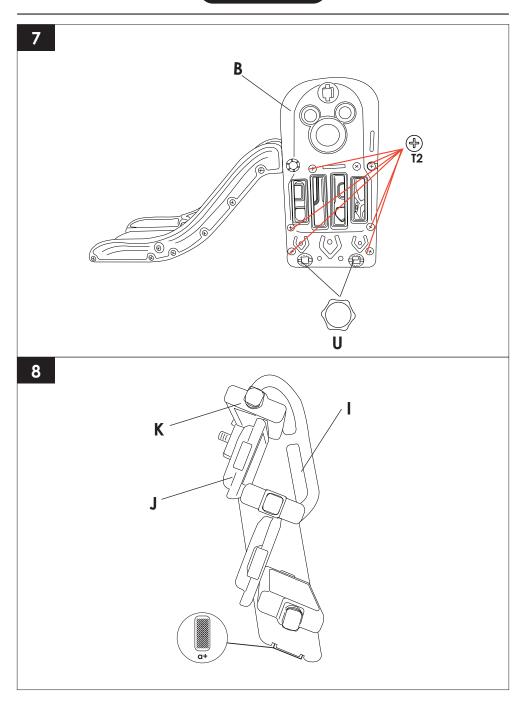

ly use only
- 2. Toys can be used indoors or outdoors
- 3. Activity slide should be installed above the impact-absorbing surface, such as tile, children's crawl mat flat ground, can not be installed in the coagulation, tar or any other hard surface
- 4. Hardware installation scale drawings to facilitate the use of the correct fasteners
- 5. Assembly and installation instructions should be saved for future reference
- 6. Please use warm towel to clean the surface of the product regularly or from time to time, and neutral detergent can be used for cleaning

#### Note

Before assembly contains small parts hazards, only for adults to assemble Save the assembly and installation instructions for future reference Please check all the bolts and nuts are tightened, if necessary, tighten



















WEN ZHOU YI JIA LE TOYS CO., LTD. ADD: XIAO JING AO INDUSTRIAL ZONE, QIAO XIA, YONGJIA COUNTY, WENZHOU, ZHEJIANG

Made in China 🏠 🚊 CPC