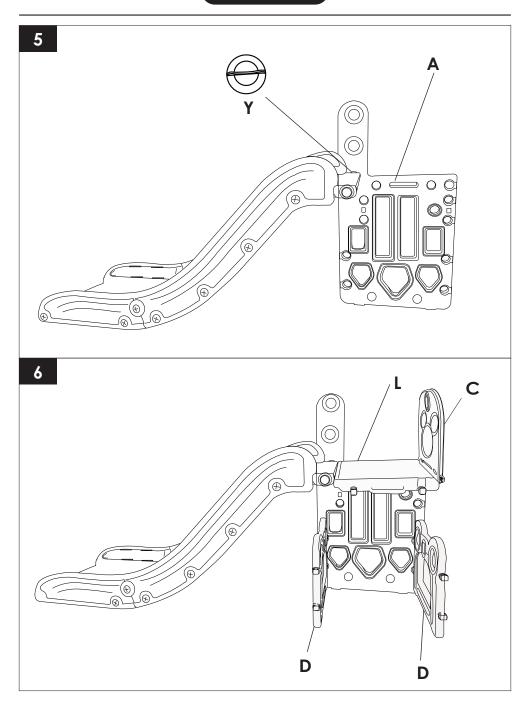

mily use only
- 2. Toys can be used indoors or outdoors
- 3. Activity slide should be installed above the impact-absorbing surface, such as tile, children's crawl mat flat ground, can not be installed in the coagulation, tar or any other hard surface
- 4. Hardware installation scale drawings to facilitate the use of the correct fasteners
- 5. Assembly and installation instructions should be saved for future reference
- 6. Please use warm towel to clean the surface of the product regularly or from time to time, and neutral detergent can be used for cleaning

#### Note

Before assembly contains small parts hazards, only for adults to assemble Save the assembly and installation instructions for future reference Please check all the bolts and nuts are tightened, if necessary, tighten



















WEN ZHOU YI JIA LE TOYS CO., LTD. ADD: XIAO JING AO INDUSTRIAL ZONE, QIAO XIA, YONGJIA COUNTY, WENZHOU, ZHEJIANG

Made in China 🏠 🚊 CPC