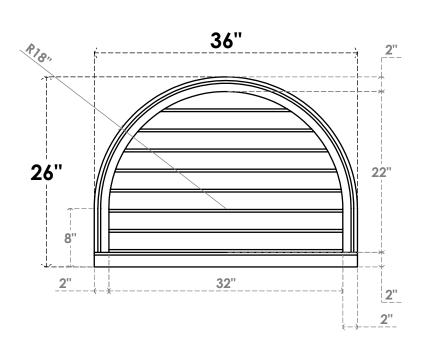

## GVPRT36X2603SN

36"W X 26"H ROUND TOP SURFACE MOUNT PVC GABLE VENT: NON-FUNCTIONAL, W/ 2"W X 2"P **BRICKMOULD SILL FRAME** 

**FRONT** 

SIDE

LOUVER HEIGHT: 2 3/4"

LOUVER QTY: 8

1. INSTALLATION TO BE COMPLETED IN ACCORDANCE WITH MANUFACTURER'S SPECIFICATIONS. 2. DRAWING MAY NOT BE TO SCALE