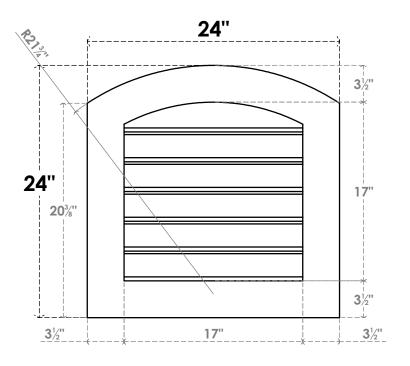

## GVPAR24X2401SF

24"W X 24"H ARCH TOP SURFACE MOUNT PVC GABLE VENT: FUNCTIONAL, W/ 3-1/2"W X 1"P STANDARD FRAME

**FRONT** 

SIDE

**VENTING AREA: 21.25 SQ IN** 

LOUVER HEIGHT: 2 7/8"

LOUVER QTY: 6

EKENA MILLWORK 2300 WEST MAIN ST. CLARKSVILLE, TX 75426 TOLL FREE: 866-607-0453 WWW.EKENAMILLWORK.COM