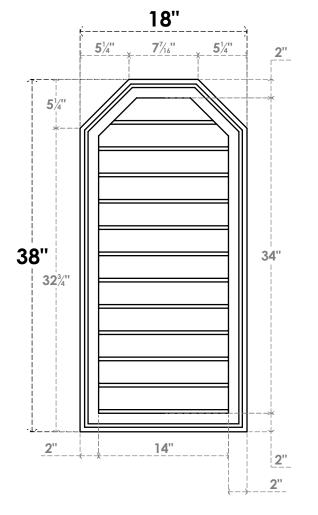

## GVPOT18X3802SN

18"W X 38"H OCTAGONAL TOP SURFACE MOUNT PVC GABLE VENT: NON-FUNCTIONAL, W/ 2"W X 1-1/2"P BRICKMOULD FRAME

LOUVER HEIGHT: 2 7/8"

LOUVER QTY: 12

**FRONT** 

SIDE

EKENA MILLWORK 2300 WEST MAIN ST. CLARKSVILLE, TX 75426 TOLL FREE: 866-607-0453 WWW.EKENAMILLWORK.COM