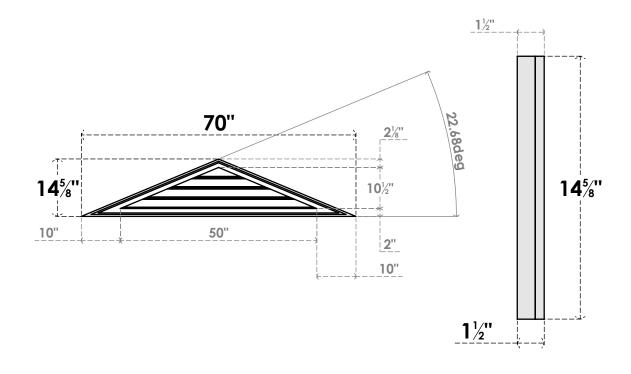

## GVPTR70X1502SF

70"W X 14-5/8"H TRIANGLE SURFACE MOUNT PVC GABLE VENT 5/12 PITCH: FUNCTIONAL, W/ 2"W X 1-1/2"P BRICKMOULD FRAME

**VENTING AREA: 18.77 SQ IN** 

LOUVER HEIGHT: 2 5/8"

LOUVER QTY: 4

**FRONT** 