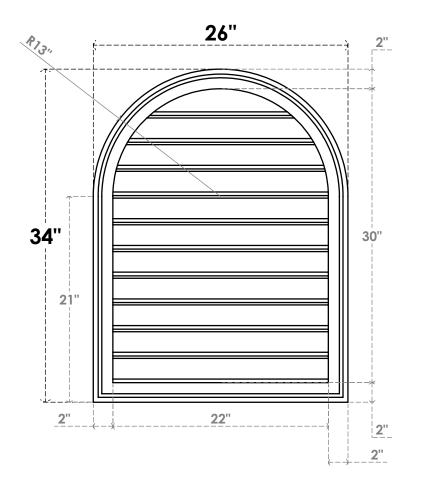

## GVPRT26X3402SF

26"W X 34"H ROUND TOP SURFACE MOUNT PVC GABLE VENT: FUNCTIONAL, W/ 2"W X 1-1/2"P **BRICKMOULD FRAME** 

**VENTING AREA: 52.65 SQ IN** 

LOUVER HEIGHT: 2 3/4"

LOUVER QTY: 11

**FRONT** 

SIDE

1. INSTALLATION TO BE COMPLETED IN ACCORDANCE WITH MANUFACTURER'S SPECIFICATIONS.
2. DRAWING MAY NOT BE TO SCALE