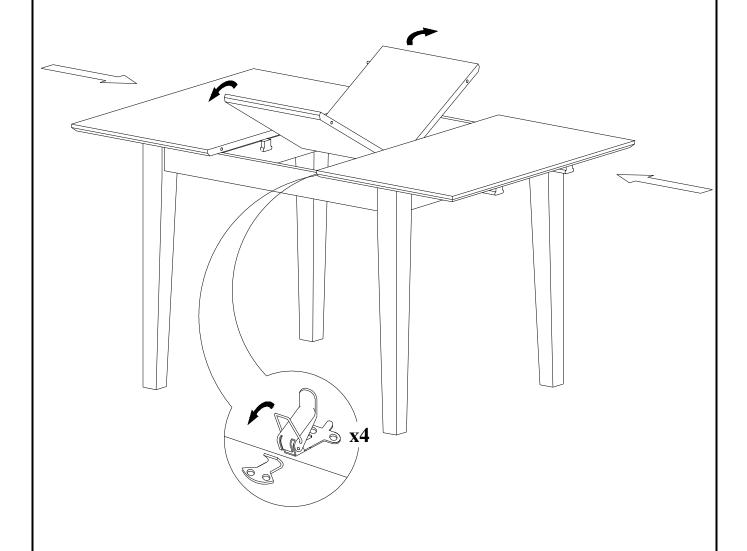

# STEP 3

Fold the center leaf top and put it underneath, or spread it as your demand, then lock the top as below image.