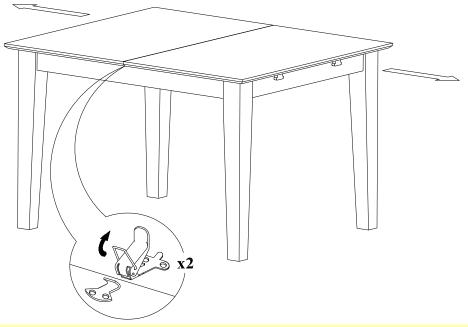

# STEP 2

Stand the table, unlock the table top underneath and pull the 2 side tops to outside direction.

RECTANGULAR TABLE 32X54" WITH 12" BUTTERFLY LEAF