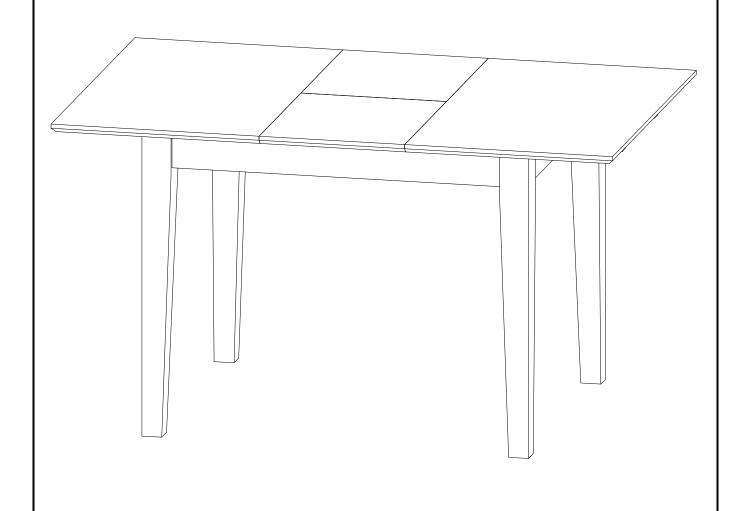

# **ASSEMBLY INSTRUCTIONS**

Description: RECTANGULAR TABLE 32X54" WITH 12" BUTTERFLY LEAF

Dimension:  $W.31"1/2 \times D.42"(53"1/2) \times H.29"$ 

Cube size : 45.2"x33.8"x5.7" NW: 59.4 LBS

GW: 66 LBS

RECTANGULAR TABLE 32X54" WITH 12" BUTTERFLY LEAF