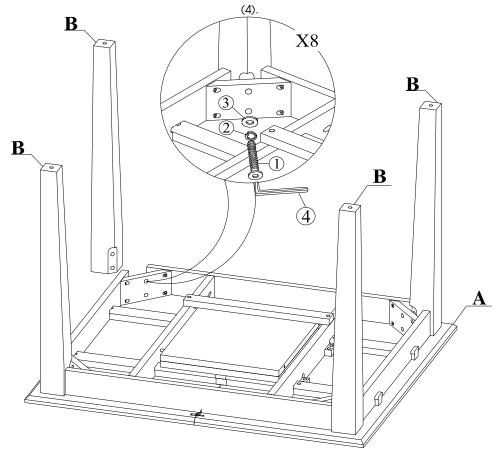

# STEP 1

Place legs (B) in position as shown below. Use bolts (1) and washers (2),(3) to attach legs, tighten with the Allen key