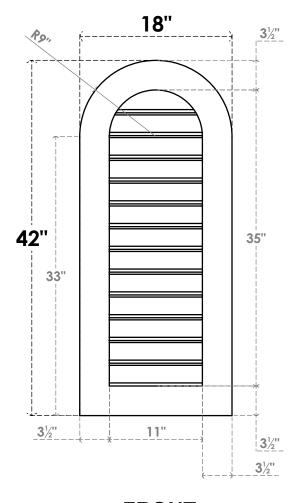

## GVPRT18X4201SF

18"W X 42"H ROUND TOP SURFACE MOUNT PVC GABLE VENT: FUNCTIONAL, W/ 3-1/2"W X 1"P STANDARD FRAME

**VENTING AREA: 32.74 SQ IN** 

LOUVER HEIGHT: 2 3/4"

LOUVER QTY: 13

**FRONT** 

SIDE

1. INSTALLATION TO BE COMPLETED IN ACCORDANCE WITH MANUFACTURER'S SPECIFICATIONS. 2. DRAWING MAY NOT BE TO SCALE