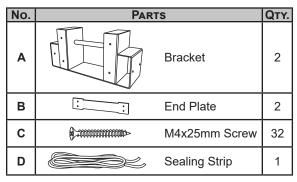

| REQUIRED (not included) |                                        |
|-------------------------|----------------------------------------|
|                         | 2x4 Lumber                             |
|                         | Power Drill with<br>Phillips Drill Bit |
|                         | Scissors                               |
|                         | Tape Measure                           |
|                         | Safety Glasses                         |