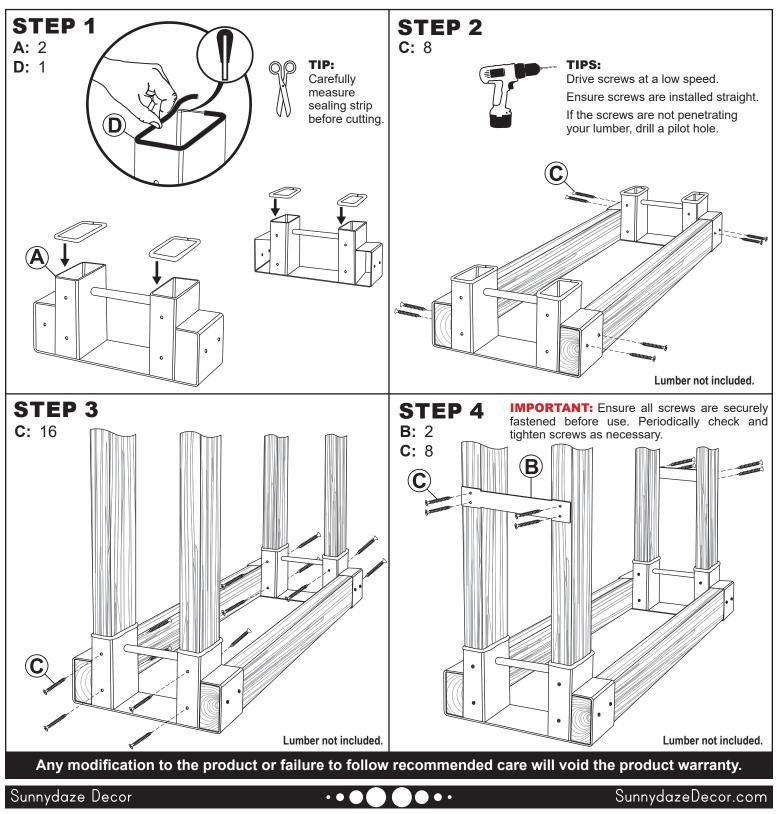

## ASSEMBLY

#### Review all information and understand assembly before beginning.

### I HELPFUL HINTS

Lumber required (not included): two equal pieces for the length of the rack, four pieces for the height of the rack. **NOTE:** Additional brackets or bracing (not included) may be required for vertical lumber that is taller than 4 feet.

Lumber is nominal size and may need to be planed or sanded to fit inside the bracket slots.

Do not use lumber that is cracking or checking (splits in the length of the wood).