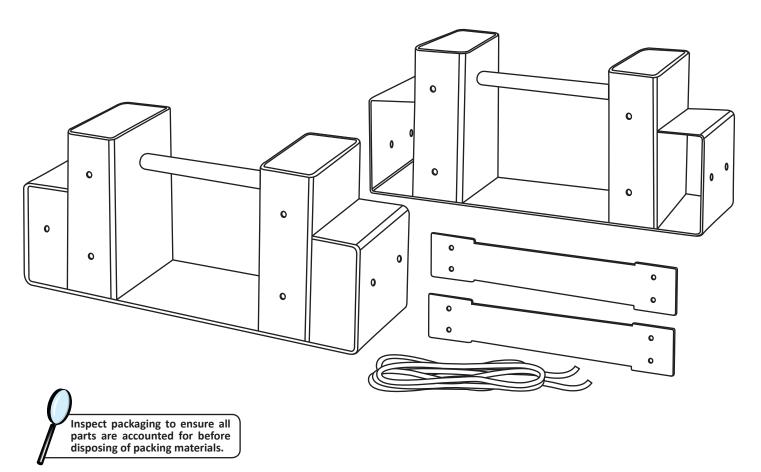

# STEEL LOG RACK BRACKET KIT QX-047

Assemble on a soft, clean surface to avoid scratching or damaging the finish. Save this document for future reference.

#### 🚹 WARNING 🤺

**CHOKING HAZARD** — This item contains small parts that can be swallowed. Keep children and pets away during assembly.

**NOTE:** Lumber (not included) is nominal size and may need to be planed or sanded to fit inside the bracket slots.

### I HELPFUL HINTS

Lumber required (not included): two equal pieces for the length of the rack, four pieces for the height of the rack. **NOTE:** Additional brackets or bracing (not included) may be required for vertical lumber that is taller than 4 feet.

Lumber is nominal size and may need to be planed or sanded to fit inside the bracket slots.

Do not use lumber that is cracking or checking (splits in the length of the wood).