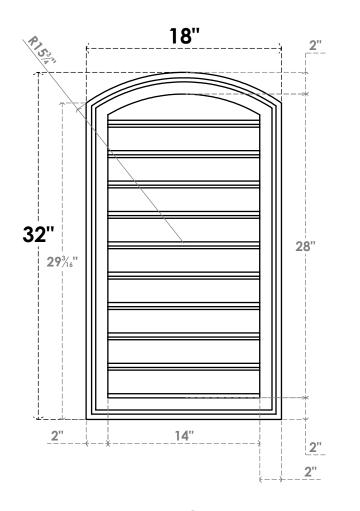

## GVPAR18X3202SF

18"W X 32"H ARCH TOP SURFACE MOUNT PVC GABLE VENT: FUNCTIONAL, W/ 2"W X 1-1/2"P **BRICKMOULD FRAME** 

**FRONT** 

SIDE

**VENTING AREA: 31.5 SQ IN** 

LOUVER HEIGHT: 2 3/4"

LOUVER QTY: 10

**EKENA MILLWORK** 2300 WEST MAIN ST. CLARKSVILLE, TX 75426 TOLL FREE: 866-607-0453 WWW.EKENAMILLWORK.COM