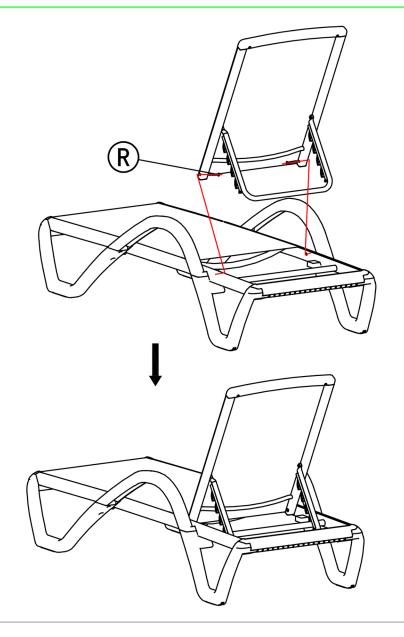

Assemble backrest Part G and adjustable gear Part H together using screws Part K and Part N.

Assemble backrest and adjustable gear to the seat Part B with screws Part R.