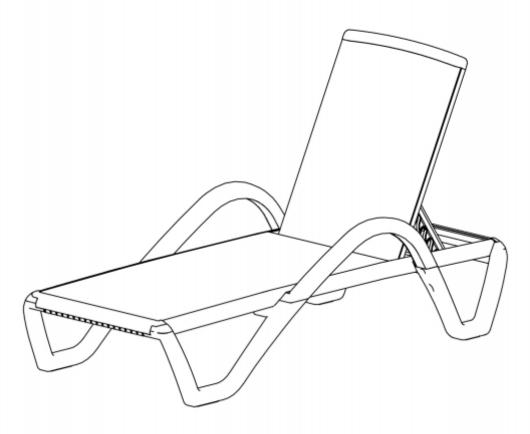

## Patio Chaise Lounge Chair Assembly Manual

- Prior to assembly, please confirm all of the parts listed included.
- All bolts should be tightened before use. Maybe, you need allen wrench for assembly.