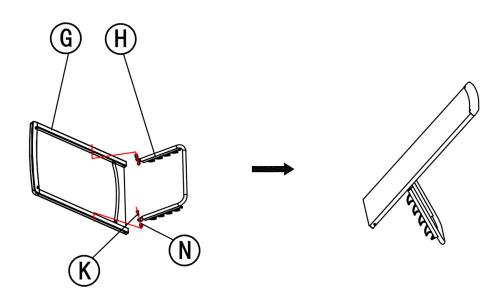

Assemble backrest Part G and adjustable gear Part H together using screws Part K and Part N.

Assemble backrest and adjustable gear to the seat Part B with screws Part R.