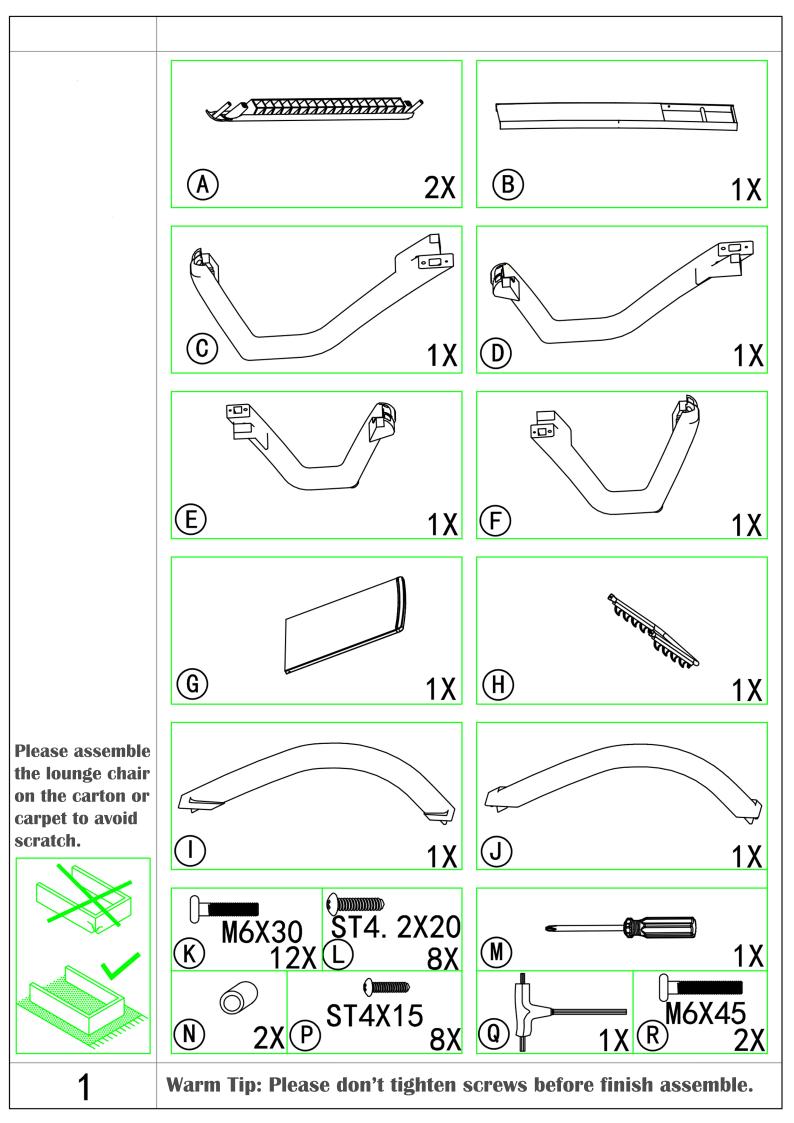

## Patio Chaise Lounge Chair Assembly Manual

- Prior to assembly, please confirm all of the parts listed included.
- All bolts should be tightened before use. Maybe, you need allen wrench for assembly.

(K)**Assemble four** (B) legs Part C,Part **D,Part F and** Part E to the (D)seat Part B with srews Part K. **Assemble Part A** to the seat Part B, then assemble **Armrest Part I** and Part J to the seat Part B. Then use screws **Part L and Part** P to lock the legs. Tighten all srews before using.

Assemble backrest Part G and adjustable gear Part H together using screws Part K and Part N.

Assemble backrest and adjustable gear to the seat Part B with screws Part R.