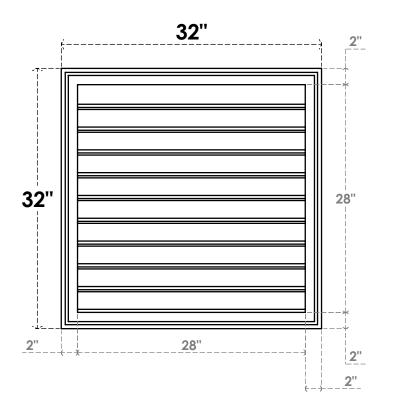

## **GVPVE32X3202SF**

32"W X 32"H RECTANGLE SURFACE MOUNT PVC GABLE VENT: FUNCTIONAL, W/ 2"W X 1-1/2"P **BRICKMOULD FRAME** 

**VENTING AREA: 63 SQ IN** LOUVER HEIGHT: 2 3/4"

LOUVER QTY: 10

**FRONT** 

SIDE

EKENA MILLWORK 2300 WEST MAIN ST. CLARKSVILLE, TX 75426 TOLL FREE: 866-607-0453 WWW.EKENAMILLWORK.COM