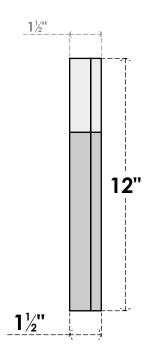

## GVPOT12X1202SN

12"W X 12"H OCTAGONAL TOP SURFACE MOUNT PVC GABLE VENT: NON-FUNCTIONAL, W/ 2"W X 1-1/2"P BRICKMOULD FRAME

LOUVER HEIGHT: 2 5/8"

FRONT NOTES SIDE

LOUVER QTY: 3

**EKENA MILLWORK** 

2300 WEST MAIN ST. CLARKSVILLE, TX 75426 TOLL FREE: 866-607-0453 WWW.EKENAMILLWORK.COM 1. INSTALLATION TO BE COMPLETED IN ACCORDANCE WITH MANUFACTURER'S SPECIFICATIONS. 2. DRAWING MAY NOT BE TO SCALE