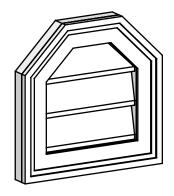

## GVPOT12X1202SN

12"W X 12"H OCTAGONAL TOP SURFACE MOUNT PVC GABLE VENT: NON-FUNCTIONAL, W/ 2"W X 1-1/2"P BRICKMOULD FRAME

LOUVER HEIGHT: 2 5/8"

FRONT NOTES SIDE

LOUVER QTY: 3

**EKENA MILLWORK** 

2300 WEST MAIN ST. CLARKSVILLE, TX 75426 TOLL FREE: 866-607-0453 WWW.EKENAMILLWORK.COM 1. INSTALLATION TO BE COMPLETED IN ACCORDANCE WITH MANUFACTURER'S SPECIFICATIONS. 2. DRAWING MAY NOT BE TO SCALE