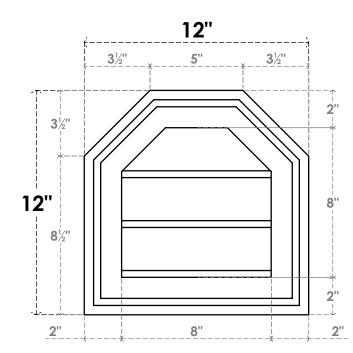

## GVPOT12X1202SN

12"W X 12"H OCTAGONAL TOP SURFACE MOUNT PVC GABLE VENT: NON-FUNCTIONAL, W/ 2"W X 1-1/2"P BRICKMOULD FRAME

LOUVER HEIGHT: 2 5/8"

FRONT NOTES SIDE

LOUVER QTY: 3

**EKENA MILLWORK** 

2300 WEST MAIN ST. CLARKSVILLE, TX 75426 TOLL FREE: 866-607-0453 WWW.EKENAMILLWORK.COM 1. INSTALLATION TO BE COMPLETED IN ACCORDANCE WITH MANUFACTURER'S SPECIFICATIONS. 2. DRAWING MAY NOT BE TO SCALE

2. DRAWING MAT NOT BE TO SCALE
3. THIS DRAWING IS INTENDED FOR DESIGN AND PLANNING PURPOSES ONLY.
4. ALL INFORMATION CONTAINED HEREIN WAS CURRENT AT THE TIME OF DEVELOPMENT BUT MUST BE REVIEWED AND APPROVED BY THE PRODUCT MANUFACTURER TO BE CONSIDERED ACCURATE.
5. ARCHITECTURAL GRADE PVC PRODUCTS ARE MADE FROM EXPANDED CELLULAR PVC AND COME NATURALLY WHITE BUT MAY BE

PAINTED

Generated Date: 08/31/2022