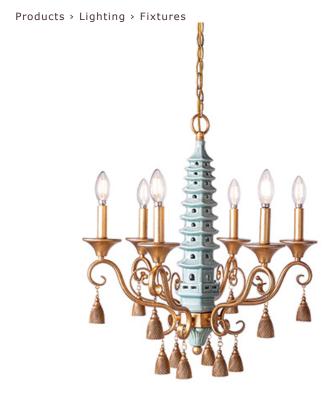

## **Product Details/Options**

Name: Oh, Pagoda Celadon Chandelier

**SKU:** LPCS-361-02 **Size:** 24"H x 23"D

## Price:

Part of the Madcap Cottage for PORT 68 collection, "Oh, Pagoda Chandelier" in celadon features 6 arms which include 12 tassels. The chandelier is complete with a 6 foot chain and ceiling cap for easy hanging. Hardwired installation.

6 arm chandelier. 60 watt max chandelier E12 base bulb required. Bulbs not included.

 $\underline{You\ may\ also\ choose\ to\ add\ +\ 6\ decorator\ chandelier\ shades}\ from\ the \\ \underline{Madcap\ collection.\ Visit\ our\ "Designer\ Shades"\ tab\ for\ the\ complete}\ assortment.\ The\ clip\ chandelier\ shades\ will\ fit\ standard\ curved\ top$ chandelier bulbs.

Measurements: 24" H x 23" diameter. + 6 foot chain for hanging.

Materials: porcelain, steel, polystone resin

This is a new introduction. Production is underway and will be available soon.