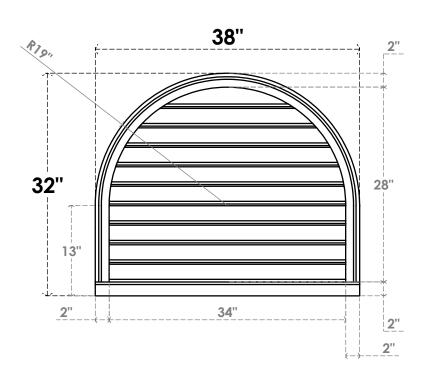

## GVPRT38X3203SF

38"W X 32"H ROUND TOP SURFACE MOUNT PVC GABLE VENT: FUNCTIONAL, W/ 2"W X 2"P **BRICKMOULD SILL FRAME** 

**VENTING AREA: 69.96 SQ IN** 

LOUVER HEIGHT: 2 3/4"

LOUVER QTY: 10

**FRONT** 

SIDE

1. INSTALLATION TO BE COMPLETED IN ACCORDANCE WITH MANUFACTURER'S SPECIFICATIONS. 2. DRAWING MAY NOT BE TO SCALE