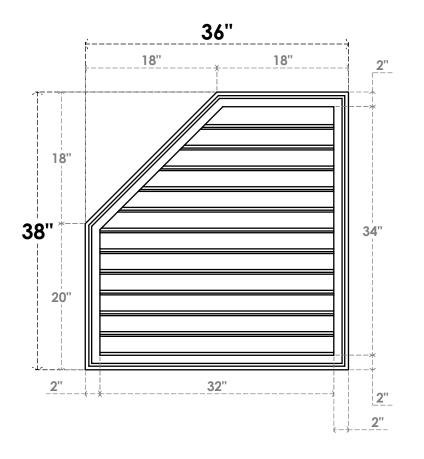

## GVPOL36X3802SF

36"W X 38"H HALF OCTAGON TOP LEFT SURFACE MOUNT PVC GABLE VENT: FUNCTIONAL, W/ 2"W X 1-1/2"P BRICKMOULD FRAME

**VENTING AREA: 77.59 SQ IN** LOUVER HEIGHT: 2 7/8" LOUVER QTY: 12

**FRONT** 